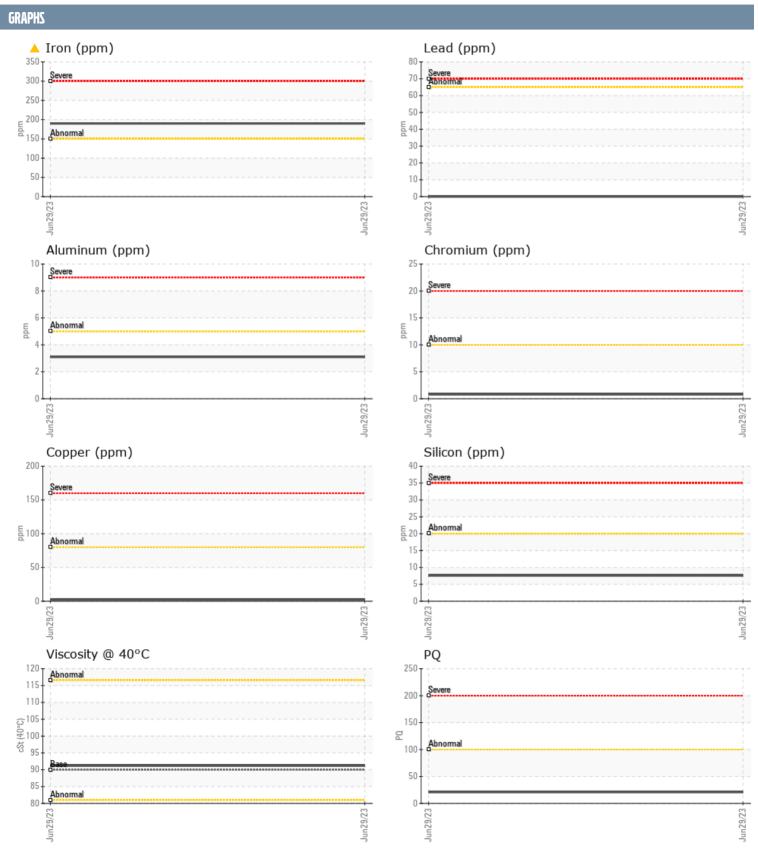

## PLATYPUS MARINE SAM VOLVO PENTA 3100000622 - STERNDRIVE - STARBOARD GEARBOX

Sample No: VPA055651

**Oil Type:** VOLVO PENTA GL-5 SAE 75W90

| SAMPLE INFORMA | ATION |               |   |      |
|----------------|-------|---------------|---|------|
| Sample Number  |       | VPA055651     |   | <br> |
| Sample Date    |       | 29 Jun 2023   |   | <br> |
| Machine Hours  |       | 0             |   | <br> |
| Oil Hours      |       | 0             |   | <br> |
| Oil Changed    |       | Changed       |   | <br> |
| Sample Status  |       | ATTENTION     |   | <br> |
|                |       |               | _ |      |
| OIL CONDITION  |       |               |   |      |
| Visc @ 40°C    | cSt   | ■91.2         |   | <br> |
| CONTAMINATION  |       |               |   |      |
| Silicon        | ppm   | <b>■</b> 8    |   | <br> |
| Sodium         | ppm   | <b>■</b> 43   |   | <br> |
| Potassium      | ppm   | <b>1</b> 6    |   | <br> |
|                |       |               |   |      |
| WEAR METALS    |       |               |   |      |
| PQ             |       | <b>21</b>     |   | <br> |
| Iron           | ppm   | <u> </u>      |   | <br> |
| Copper         | ppm   | <b>■2</b>     |   | <br> |
| Lead           | ppm   | <b>■</b> 0    |   | <br> |
| Tin            | ppm   | ■0            |   | <br> |
| Aluminum       | ppm   | <b>■</b> 3    |   | <br> |
| Chromium       | ppm   | <b>■&lt;1</b> |   | <br> |
| Molybdenum     | ppm   | <b>■&lt;1</b> |   | <br> |
| Nickel         | ppm   | <b>1</b>      |   | <br> |
| Titanium       | ppm   | 0             |   | <br> |
| Silver         | ppm   | 0             |   | <br> |
| Manganese      | ppm   | <b>1</b> 3    |   | <br> |
| Vanadium       | ppm   | 0             |   | <br> |
| ADDITIVES      |       |               |   |      |
| Calcium        | ppm   | <b>63</b>     |   | <br> |
| Magnesium      | ppm   | <b>845</b>    |   | <br> |
| Zinc           | ppm   | ■29           |   | <br> |
| Phosphorus     | ppm   | ■1928         |   | <br> |
| Barium         | ppm   | ■0            |   | <br> |
| Boron          | ppm   | ■230          |   | <br> |
|                | PP    |               |   |      |

## Diagnosis

No corrective action is recommended at this time. Resample at the next service interval to monitor. Gear wear is indicated. All other component wear rates are normal. There is no indication of any contamination in the oil. The condition of the oil is acceptable for the time in service.