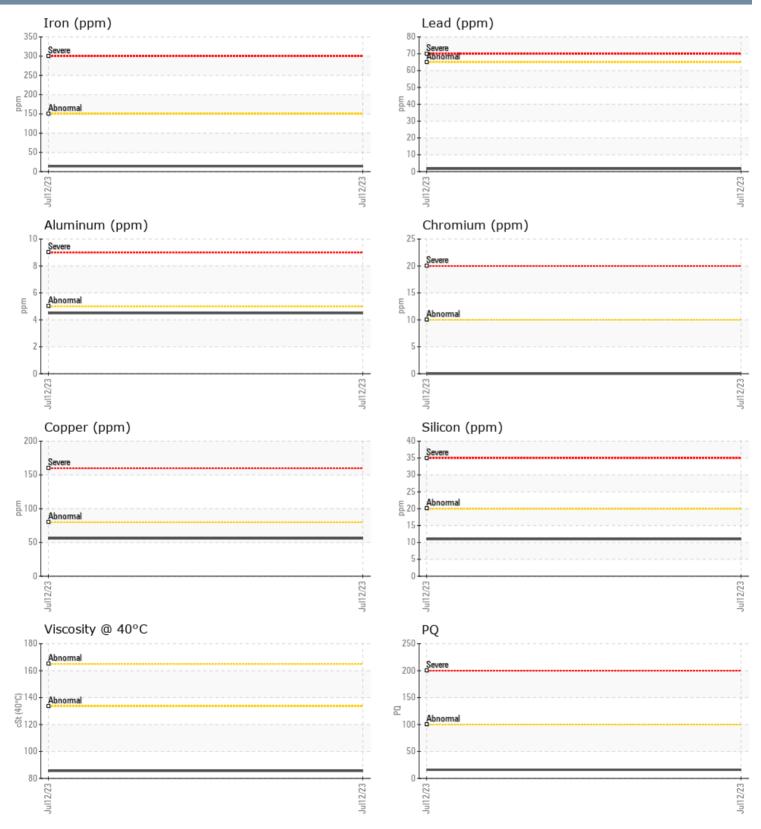

#### GRAPHS

Report Id: VP208641 [WUSCAR] 05897721 (Generated: 07/17/2023 11:43:31) Rev: 1

Contact/Location: KYLE SUTLEY - VP208641