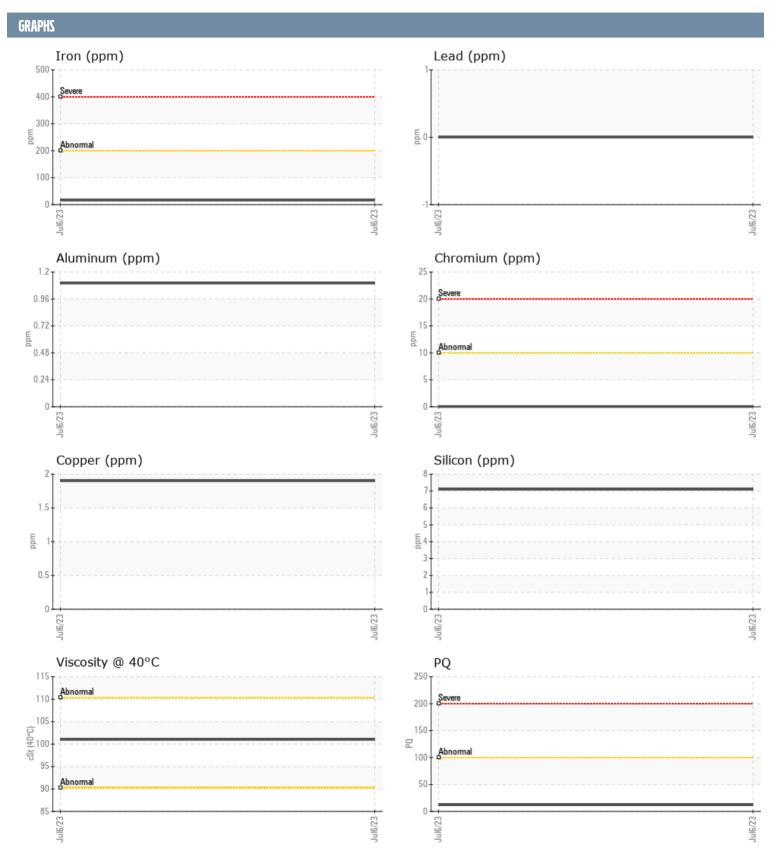

## JAMES MCHUGH 80 VOLVO PENTA JAMES MCHUGH (S/N NOT GIVEN) - STARBOARD IPS

Sample No: VPA056244
Oil Type: VOLVO

| CAMPLE INCORNA    | TION  |             |      |  |
|-------------------|-------|-------------|------|--|
| SAMPLE INFORMA    | ATIUN |             |      |  |
| Sample Number     |       | VPA056244   | <br> |  |
| Sample Date       |       | 06 Jul 2023 | <br> |  |
| Machine Hours     |       | 290         | <br> |  |
| Oil Hours         |       | 50          | <br> |  |
| Oil Changed       |       | Not Changd  | <br> |  |
| Sample Status     |       | NORMAL      | <br> |  |
| OIL CONDITION     |       |             |      |  |
| Visc @ 40°C       | cSt   | <b>101</b>  | <br> |  |
| CONTAMINATION     |       |             |      |  |
|                   |       | -           |      |  |
| Silicon<br>Sodium | ppm   | 7           |      |  |
|                   | ppm   | <b>0</b>    | <br> |  |
| Potassium         | ppm   | <b></b>     | <br> |  |
| WEAR METALS       |       |             |      |  |
| PQ                |       | <b>12</b>   | <br> |  |
| Iron              | ppm   | <b>16</b>   | <br> |  |
| Copper            | ppm   | 2           | <br> |  |
| Lead              | ppm   | 0           | <br> |  |
| Tin               | ppm   | 0           | <br> |  |
| Aluminum          | ppm   | 1           | <br> |  |
| Chromium          | ppm   | <b>■</b> 0  | <br> |  |
| Molybdenum        | ppm   | 2           | <br> |  |
| Nickel            | ppm   | <b>0</b>    | <br> |  |
| Titanium          | ppm   | 0           | <br> |  |
| Silver            | ppm   | 0           | <br> |  |
| Manganese         | ppm   | <1          | <br> |  |
| Vanadium          | ppm   | 0           | <br> |  |
| ADDITIVES         |       |             |      |  |
| Calcium           | ppm   | 42          | <br> |  |
| Magnesium         | ppm   | 37          | <br> |  |
| Zinc              | ppm   | 61          | <br> |  |
| Phosphorus        | ppm   | 633         | <br> |  |
| Barium            | ppm   | 0           | <br> |  |
| Boron             | ppm   | 103         | <br> |  |
| DOTOIT            | ppiii | 103         |      |  |

## Diagnosis

Resample at the next service interval to monitor. All component wear rates are normal. There is no indication of any contamination in the oil. The condition of the oil is acceptable for the time in service.