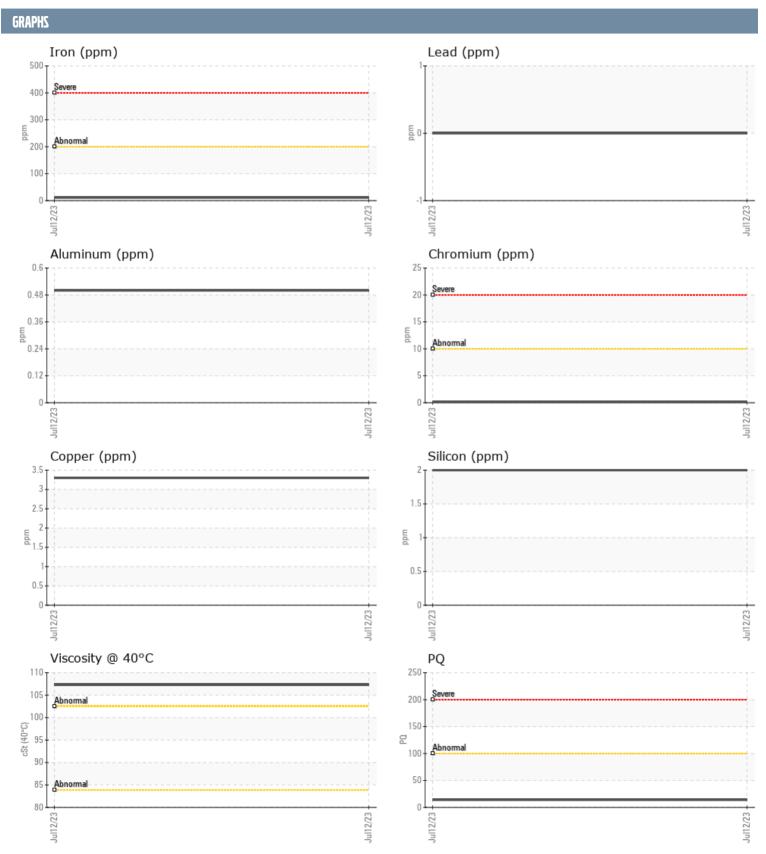

## HARDESTY HARDESTY VOLVO PENTA 3950005510 - PORT IPS

Sample No: VPA055237
Oil Type: NOT GIVEN

| SAMPLE INFORM <i>e</i> | ATION |               |      |  |
|------------------------|-------|---------------|------|--|
| Sample Number          |       | VPA055237     | <br> |  |
| Sample Date            |       | 12 Jul 2023   | <br> |  |
| Machine Hours          |       | 72            | <br> |  |
| Oil Hours              |       | 0             | <br> |  |
| Oil Changed            |       | N/A           | <br> |  |
| Sample Status          |       | NORMAL        | <br> |  |
| OIL COMPLETION         |       |               |      |  |
| OIL CONDITION          |       |               |      |  |
| Visc @ 40°C            | cSt   | <b>107.3</b>  | <br> |  |
| CONTAMINATION          |       |               |      |  |
| Silicon                | ppm   | 2             | <br> |  |
| Sodium                 | ppm   | <u>1</u>      | <br> |  |
| Potassium              | ppm   | <b>3</b>      | <br> |  |
|                        | ррпп  |               | <br> |  |
| WEAR METALS            |       |               |      |  |
| PQ                     |       | <b>14</b>     | <br> |  |
| Iron                   | ppm   | <b>11</b>     | <br> |  |
| Copper                 | ppm   | 3             | <br> |  |
| Lead                   | ppm   | 0             | <br> |  |
| Tin                    | ppm   | <1            | <br> |  |
| Aluminum               | ppm   | <1            | <br> |  |
| Chromium               | ppm   | <b>■&lt;1</b> | <br> |  |
| Molybdenum             | ppm   | 0             | <br> |  |
| Nickel                 | ppm   | <b>0</b>      | <br> |  |
| Titanium               | ppm   | 0             | <br> |  |
| Silver                 | ppm   | 2             | <br> |  |
| Manganese              | ppm   | 2             | <br> |  |
| Vanadium               | ppm   | 0             | <br> |  |
| ADDITIVES              |       |               |      |  |
| Calcium                | ppm   | 9             | <br> |  |
| Magnesium              | ppm   | 120           | <br> |  |
| Zinc                   | ppm   | 2             | <br> |  |
| Phosphorus             | ppm   | 1416          | <br> |  |
| Barium                 | ppm   | 0             | <br> |  |
| Boron                  | ppm   | 324           | <br> |  |
|                        | P P   |               |      |  |

## Diagnosis

No corrective action is recommended at this time. Resample at the next service interval to monitor.All component wear rates are normal. There is no indication of any contamination in the oil. The condition of the oil is acceptable for the time in service.