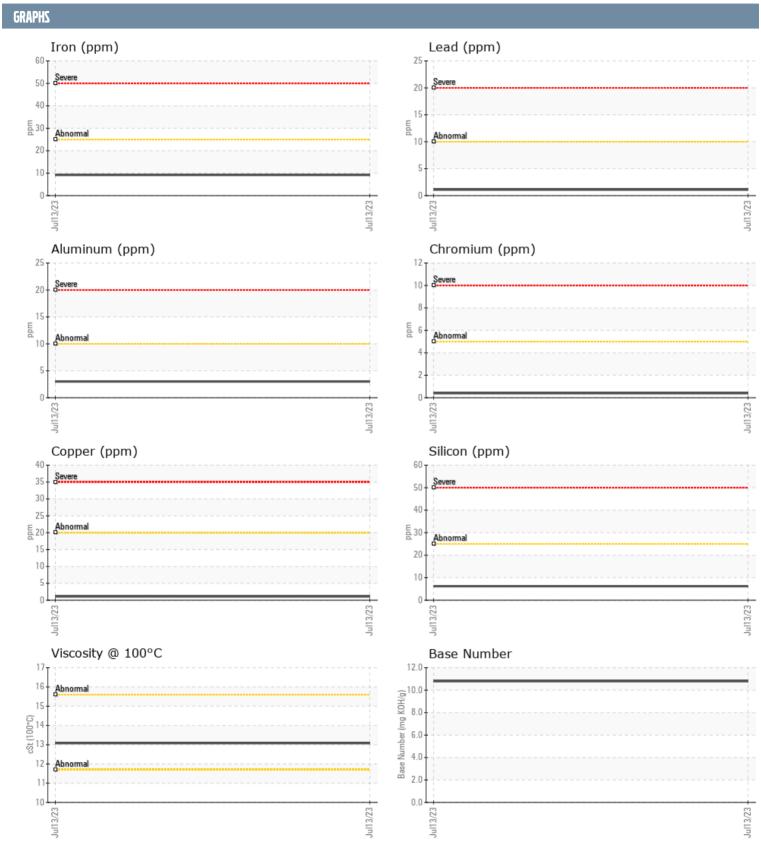

## Diagnosis

No corrective action is recommended at this time. Resample at the next service interval to monitor.All component wear rates are normal. There is no indication of any contamination in the oil. The BN result indicates that there is suitable alkalinity remaining in the oil. The condition of the oil is acceptable for the time in service.