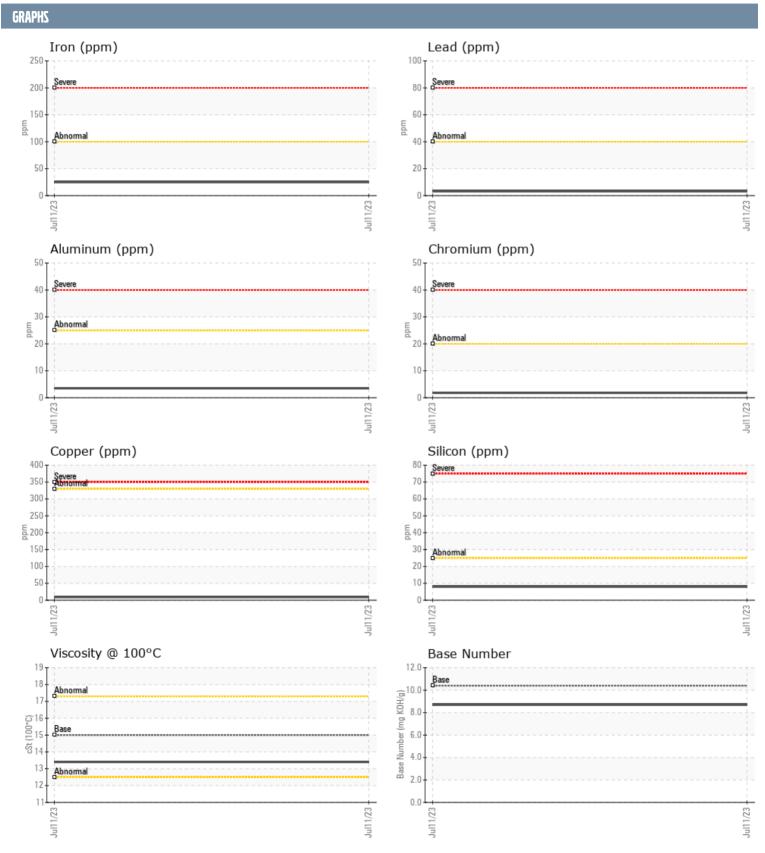

## FUTURE DEFENSE CATERPILLAR CS700622 - STARBOARD DIESEL ENGINE

Sample No: VPA044364

Oil Type: CAT DEO ULS 15W40

| SAMPLE INFORMAT  | ION      |               |      |  |
|------------------|----------|---------------|------|--|
| Sample Number    |          | VPA044364     | <br> |  |
| Sample Date      |          | 11 Jul 2023   | <br> |  |
| Machine Hours    |          | 74            | <br> |  |
| Oil Hours        |          | 74            | <br> |  |
| Oil Changed      |          | Not Changd    | <br> |  |
| Sample Status    |          | NORMAL        | <br> |  |
| OIL CONDITION    |          |               |      |  |
| Visc @ 100°C     | cSt      | <b>13.4</b>   | <br> |  |
| Base Number (BN) | mg KOH/g | ■8.7          | <br> |  |
| Oxidation (PA)   | %        | 31            | <br> |  |
| CONTRAGNATION    |          |               |      |  |
| CONTAMINATION    |          |               |      |  |
| Soot %           | %        | ■0.2          | <br> |  |
| Nitration (PA)   | %        | 41            | <br> |  |
| Sulfation (PA)   | %        | 39            | <br> |  |
| Glycol           | %        | NEG           | <br> |  |
| Fuel             | %        | <1.0          | <br> |  |
| Silicon          | ppm      | ■8            | <br> |  |
| Sodium           | ppm      | <b>■2</b>     | <br> |  |
| Potassium        | ppm      | <b>■</b> 3    | <br> |  |
| WEAR METALS      |          |               |      |  |
| Iron             | ppm      | <b>25</b>     | <br> |  |
| Copper           | ppm      | <b>■</b> 9    | <br> |  |
| Lead             | ppm      | <b>■</b> 3    | <br> |  |
| Tin              | ppm      | <b>1</b>      | <br> |  |
| Aluminum         | ppm      | <b>4</b>      | <br> |  |
| Chromium         | ppm      | <b>2</b>      | <br> |  |
| Molybdenum       | ppm      | 5             | <br> |  |
| Nickel           | ppm      | <b>■&lt;1</b> | <br> |  |
| Titanium         | ppm      | <b>■&lt;1</b> | <br> |  |
| Silver           | ppm      | <b>■&lt;1</b> | <br> |  |
| Manganese        | ppm      | 2             | <br> |  |
| Vanadium         | ppm      | <1            | <br> |  |
| ADDITIVES        |          |               |      |  |
| Calcium          | ppm      | 1320          | <br> |  |
| Magnesium        | ppm      | 1023          | <br> |  |
| Zinc             | ppm      | 1437          | <br> |  |
| Phosphorus       | ppm      | <b>1165</b>   | <br> |  |
| Barium           | ppm      | 0             | <br> |  |
| Boron            | ppm      | 10            | <br> |  |
|                  |          |               |      |  |

## Diagnosis

Resample at the next service interval to monitor. All component wear rates are normal. There is no indication of any contamination in the oil. The BN result indicates that there is suitable alkalinity remaining in the oil. The condition of the oil is suitable for further service.