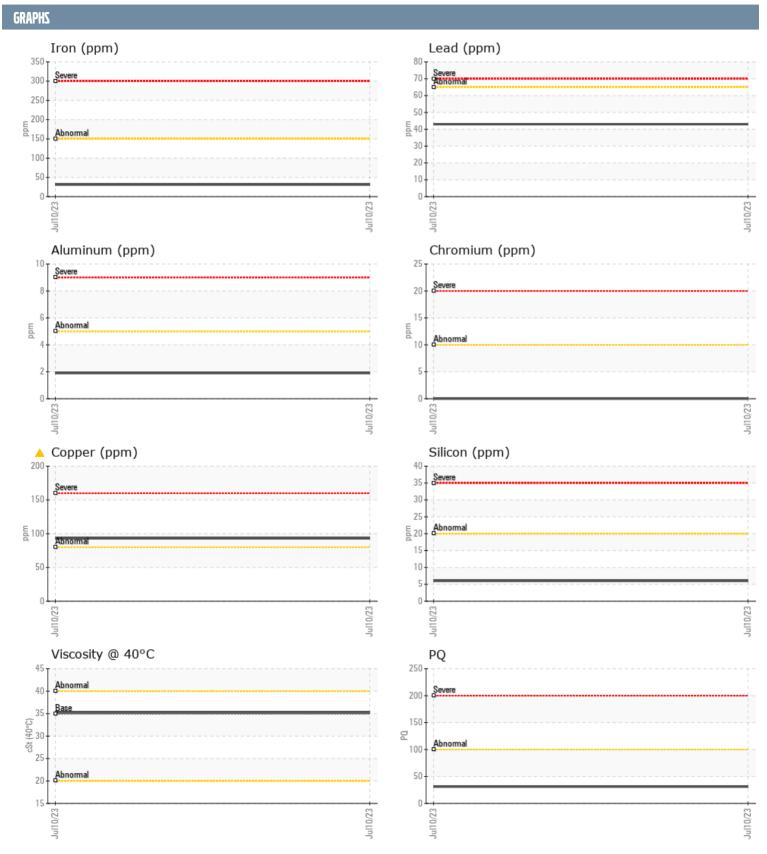

## GALATI SURVEY VOLVO PENTA 51220292570 - INBOARD - STARBOARD GEARBOX

Sample No: VPA044057

Oil Type: ATF

| SAMPLE INFORMATION |     |               |   |  |  |
|--------------------|-----|---------------|---|--|--|
| Sample Number      |     | VPA044057     |   |  |  |
| Sample Date        |     | 10 Jul 2023   |   |  |  |
| Machine Hours      |     | 477           |   |  |  |
| Oil Hours          |     | 0             |   |  |  |
| Oil Changed        |     | Not Changd    |   |  |  |
| Sample Status      |     | ATTENTION     |   |  |  |
|                    | _   | ATTENTION     | _ |  |  |
| OIL CONDITION      |     |               |   |  |  |
| Visc @ 40°C        | cSt | <b>■35.2</b>  |   |  |  |
| CONTAMINATION      |     |               |   |  |  |
| Silicon            | ppm | <b>6</b>      |   |  |  |
| Sodium             | ppm | <b>4</b>      |   |  |  |
| Potassium          | ppm | <b>1</b>      |   |  |  |
| WEAR METALS        |     |               |   |  |  |
| PQ                 |     | <b>□</b> 31   |   |  |  |
| Iron               | ppm | <b>31</b>     |   |  |  |
| Copper             | ppm | <u>→</u> 93   |   |  |  |
| Lead               | ppm | <b>43</b>     |   |  |  |
| Tin                | ppm | <b>■</b> <1   |   |  |  |
| Aluminum           | ppm | <u> </u>      |   |  |  |
| Chromium           | ppm | O             |   |  |  |
| Molybdenum         | ppm | <1            |   |  |  |
| Nickel             | ppm | <b></b>       |   |  |  |
| Titanium           | ppm | 0             |   |  |  |
| Silver             | ppm | 0             |   |  |  |
| Manganese          | ppm | <b>-&lt;1</b> |   |  |  |
| Vanadium           | ppm | <1            |   |  |  |
| ADDITIVES          |     |               |   |  |  |
| Calcium            | ppm | <b>243</b>    |   |  |  |
| Magnesium          | ppm | <u> </u>      |   |  |  |
| Zinc               | ppm | <b>16</b>     |   |  |  |
| Phosphorus         | ppm | <b>564</b>    |   |  |  |
| Barium             | ppm | <b>0</b>      |   |  |  |
| Boron              | ppm | <b>273</b>    |   |  |  |
|                    |     |               |   |  |  |

## Diagnosis

No corrective action is recommended at this time. Resample at the next service interval to monitor. The copper level is abnormal. All other component wear rates are normal. There is no indication of any contamination in the oil. The condition of the oil is suitable for further service.