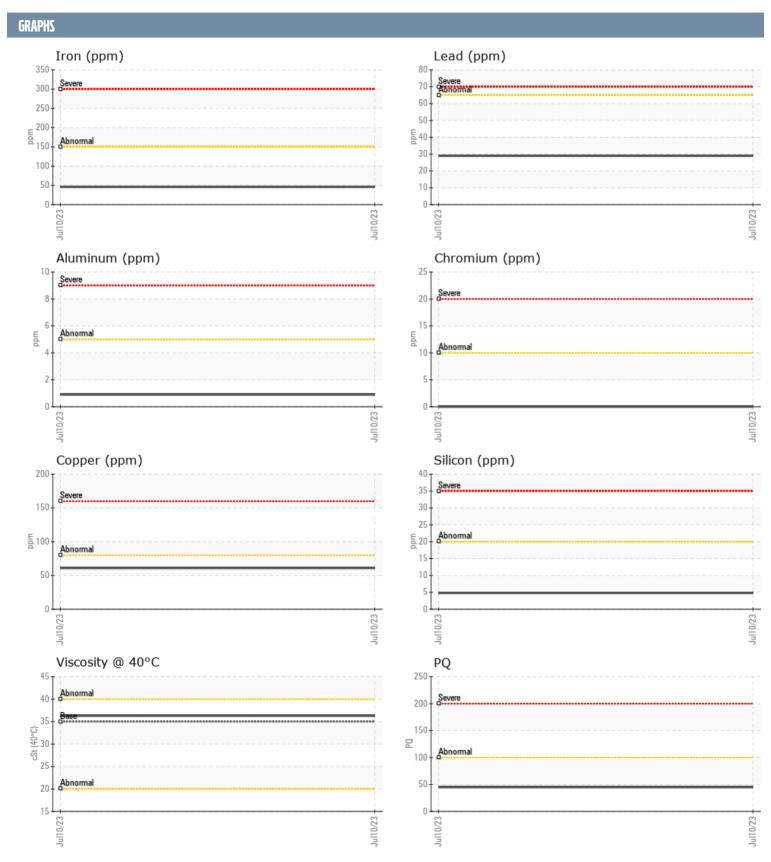

## GALATI SURVEY VOLVO PENTA 51220297935 - INBOARD - PORT GEARBOX

Sample No: VPA044056

Oil Type: ATF

| SAMPLE INFORM | ATION |                |      |  |
|---------------|-------|----------------|------|--|
| Sample Number |       | VPA044056      | <br> |  |
| Sample Date   |       | 10 Jul 2023    | <br> |  |
| Machine Hours |       | 478            | <br> |  |
| Oil Hours     |       | 0              | <br> |  |
| Oil Changed   |       | Not Changd     | <br> |  |
| Sample Status |       | NORMAL         | <br> |  |
|               |       |                |      |  |
| OIL CONDITION |       |                |      |  |
| Visc @ 40°C   | cSt   | ■36.3          | <br> |  |
| CONTAMINATION | ı     |                |      |  |
| Silicon       | ppm   | <b>5</b>       | <br> |  |
| Sodium        | ppm   | ■3             | <br> |  |
| Potassium     | ppm   | 1              | <br> |  |
|               |       |                |      |  |
| WEAR METALS   |       |                |      |  |
| PQ            |       | <b>45</b>      | <br> |  |
| Iron          | ppm   | <b>46</b>      | <br> |  |
| Copper        | ppm   | <b>61</b>      | <br> |  |
| Lead          | ppm   | <b>29</b>      | <br> |  |
| Tin           | ppm   | <b>1</b>       | <br> |  |
| Aluminum      | ppm   | <b>■&lt;1</b>  | <br> |  |
| Chromium      | ppm   | <b>0</b>       | <br> |  |
| Molybdenum    | ppm   | <b>0</b>       | <br> |  |
| Nickel        | ppm   | <b>0</b>       | <br> |  |
| Titanium      | ppm   | 0              | <br> |  |
| Silver        | ppm   | 0              | <br> |  |
| Manganese     | ppm   | <b>-&lt;</b> 1 | <br> |  |
| Vanadium      | ppm   | <1             | <br> |  |
| ADDITIVES     |       |                |      |  |
| Calcium       | ppm   | <b>239</b>     | <br> |  |
| Magnesium     | ppm   | <b>2</b>       | <br> |  |
| Zinc          | ppm   | <b>3</b>       | <br> |  |
| Phosphorus    | ppm   | <b>604</b>     | <br> |  |
| Barium        | ppm   | <b>0</b>       | <br> |  |
| Boron         | ppm   | <b>290</b>     | <br> |  |
| _ 5. 5        | PPIII |                |      |  |

## Diagnosis

Resample at the next service interval to monitor. All component wear rates are normal. There is no indication of any contamination in the oil. The condition of the oil is acceptable for the time in service.