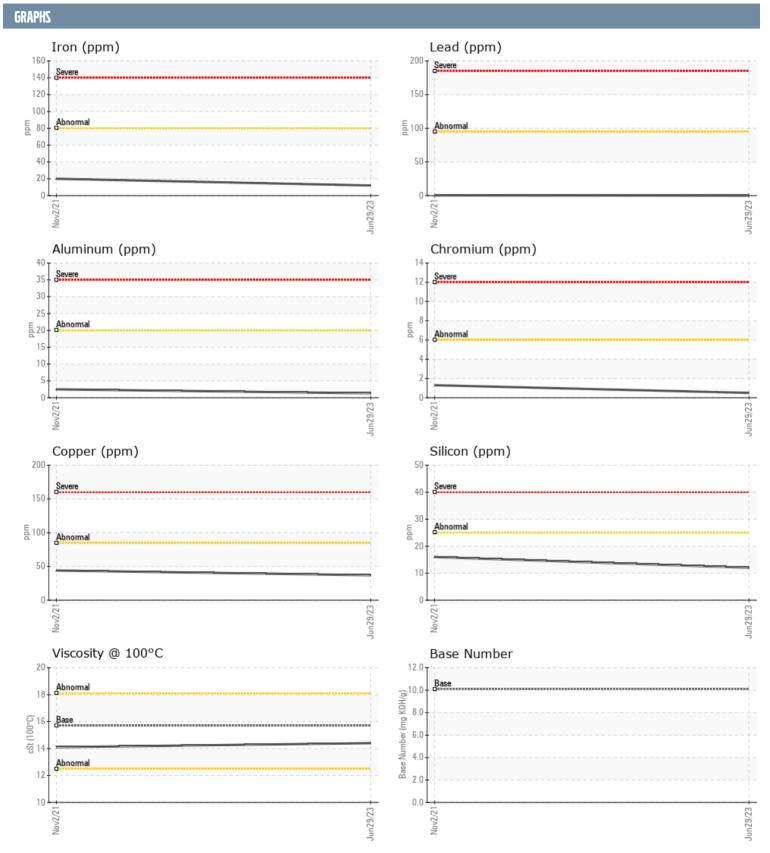

## MIKE VELYS VOLVO PENTA 7008489413 - PORT DIESEL ENGINE

Sample No: VPA043908

Oil Type: SHELL ROTELLA T 15W40

| SAMPLE INFORMAT       | LION     |             |               |      |
|-----------------------|----------|-------------|---------------|------|
|                       |          |             |               |      |
| Sample Number         |          | VPA043908   | VPA039605     | <br> |
| Sample Date           |          | 29 Jun 2023 | 02 Nov 2021   | <br> |
| Machine Hours         |          | 255         | 177           | <br> |
| Oil Hours             |          | 255         | 177           | <br> |
| Oil Changed           |          | Changed     | Changed       | <br> |
| Sample Status         |          | NORMAL      | NORMAL        | <br> |
| OIL CONDITION         |          |             |               |      |
| Visc @ 100°C          | cSt      | <b>14.4</b> | <b>□</b> 14.1 | <br> |
| _                     |          | <b>8.4</b>  | 14.1          |      |
| Base Number (BN)      | mg KOH/g | _           |               | <br> |
| Oxidation (PA)        | %        | 65          | 59            | <br> |
| CONTAMINATION         |          |             |               |      |
| Soot %                | %        | <b>■0.5</b> | ■0.5          | <br> |
| Nitration (PA)        | %        | 56          | 53            | <br> |
| Sulfation (PA)        | %        | 57          | 54            | <br> |
| Glycol                | %        | NEG         | NEG           | <br> |
| Fuel                  | %        | <1.0        | <1.0          | <br> |
| Silicon               |          | □ 12        | 16            |      |
| Sodium                | ppm      |             |               | <br> |
|                       | ppm      | <b>■</b> <1 | 2             | <br> |
| Potassium             | ppm      | ■8          | <u> </u>      | <br> |
| WEAR METALS           |          |             |               |      |
| Iron                  | ppm      | <b>12</b>   | <b>□</b> 20   | <br> |
| Copper                | ppm      | ■37         | 44            | <br> |
| Lead                  | ppm      | ■0          | <b>□</b> <1   | <br> |
| Tin                   | ppm      | <b>■</b> <1 | <b>=</b> <1   | <br> |
| Aluminum              | ppm      | <b>1</b>    | <b>2</b>      | <br> |
| Chromium              | ppm      | <br><1      | 1             | <br> |
| Molybdenum            |          | <b>7</b>    | <u>□</u> 54   | <br> |
| Nickel                | ppm      |             | 1             | <br> |
| Titanium              |          | <b>=</b> <1 | <u> </u>      | <br> |
| Silver                | ppm      | _           | □<1<br>□<1    | <br> |
|                       | ppm      | <b></b>     |               |      |
| Manganese<br>Vanadium | ppm      | <b>■</b> <1 | <1            | <br> |
| vanadium              | ppm      | U           | 0             | <br> |
| ZAVITIDDA             |          |             |               |      |
| Calcium               | ppm      | ■2187       | <b>2043</b>   | <br> |
| Magnesium             | ppm      | 59          | <b>4</b> 09   | <br> |
| Zinc                  | ppm      | <b>1151</b> | 1232          | <br> |
| Phosphorus            | ppm      | ■996        | □1081         | <br> |
| Barium                | ppm      | ■0          | <b>□</b> 0    | <br> |
| Boron                 | ppm      | <b>180</b>  | ■86           | <br> |
| 501011                | PPIII    |             |               |      |

## Diagnosis

Resample at the next service interval to monitor. All component wear rates are normal. There is no indication of any contamination in the oil. The BN result indicates that there is suitable alkalinity remaining in the oil. The condition of the oil is suitable for further service.