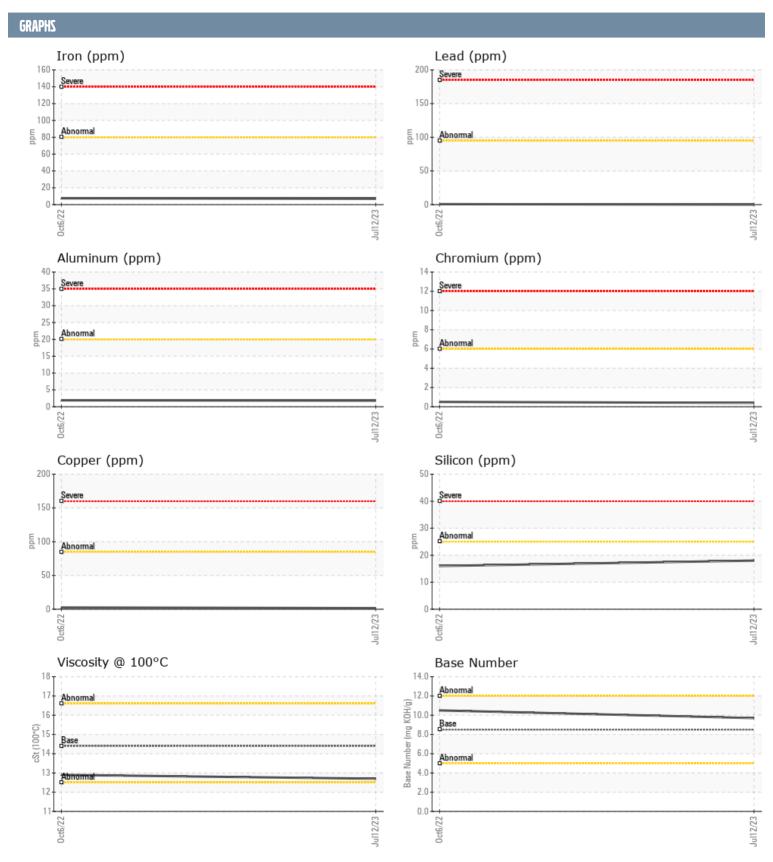

## UNIQUE PAVING R 103008245 VOLVO PENTA 7005353827 - VARIABLE SPEED - DIESEL ENGINE

Sample No: VPA055448

**Oil Type:** DIESEL ENGINE OIL SAE 40

| SAMPLE INFORMAT  | TION     |             |               |      |
|------------------|----------|-------------|---------------|------|
|                  |          |             |               |      |
| Sample Number    |          | VPA055448   | VPA046534     | <br> |
| Sample Date      |          | 12 Jul 2023 | 06 Oct 2022   | <br> |
| Machine Hours    |          | 743         | 437           | <br> |
| Oil Hours        |          | 0           | 333           | <br> |
| Oil Changed      |          | N/A         | Changed       | <br> |
| Sample Status    |          | NORMAL      | NORMAL        | <br> |
| All COMPLETION   |          |             |               |      |
| OIL CONDITION    |          |             |               |      |
| Visc @ 100°C     | cSt      | <b>12.7</b> | <b>□</b> 12.9 | <br> |
| Base Number (BN) | mg KOH/g | ■9.7        | 10.5          | <br> |
| Oxidation (PA)   | %        | 60          | 65            | <br> |
| Children (171)   |          |             |               |      |
| CONTAMINATION    |          |             |               |      |
|                  | 0.1      |             | -0.4          |      |
| Soot %           | %        | ■ 0.1       | 0.1           | <br> |
| Nitration (PA)   | %        | 55          | 61            | <br> |
| Sulfation (PA)   | %        | 53          | 58            | <br> |
| Glycol           | %        | NEG         | NEG           | <br> |
| Fuel             | %        | <1.0        | <1.0          | <br> |
| Silicon          | ppm      | <b>■18</b>  | <b>1</b> 6    | <br> |
| Sodium           | ppm      | ■0          | <b>&lt;</b> 1 | <br> |
| Potassium        | ppm      | <b>■</b> 3  | 0             | <br> |
| WEAD METALS      |          |             |               |      |
| WEAR METALS      |          |             |               |      |
| Iron             | ppm      | <b>7</b>    | <b>™</b> 8    | <br> |
| Copper           | ppm      | <b>2</b>    | <u> </u>      | <br> |
| Lead             | ppm      | ■0          | □ <1          | <br> |
| Tin              | ppm      | <b>0</b>    | <1            | <br> |
| Aluminum         | ppm      | <b>2</b>    | <b>1</b> 2    | <br> |
| Chromium         | ppm      | <1          | <1            | <br> |
| Molybdenum       | ppm      | <b>61</b>   | <b>□</b> 52   | <br> |
| Nickel           | ppm      | <1          | 0             | <br> |
| Titanium         | ppm      | ■0          | <b>0</b>      | <br> |
| Silver           | ppm      | 0           | <1            | <br> |
| Manganese        |          | <b>■</b> <1 | <1            | <br> |
| Vanadium         | ppm      | 0           | 0             | <br> |
| variaulum        | ppm      | U           | U             | <br> |
| ADDITIVES        |          |             |               |      |
|                  |          |             |               |      |
| Calcium          | ppm      | <b>1161</b> | ■1332         | <br> |
| Magnesium        | ppm      | <b>902</b>  | <b>812</b>    | <br> |
| Zinc             | ppm      | <b>1220</b> | <b>1256</b>   | <br> |
| Phosphorus       | ppm      | <b>1059</b> | <b>1</b> 057  | <br> |
| Barium           | ppm      | <b>0</b>    | <b>0</b>      | <br> |
| Boron            | ppm      | <b>■</b> 9  | ■25           | <br> |
|                  |          |             |               |      |

## Diagnosis

Resample at the next service interval to monitor. All component wear rates are normal. There is no indication of any contamination in the oil. The BN result indicates that there is suitable alkalinity remaining in the oil. The condition of the oil is suitable for further service.