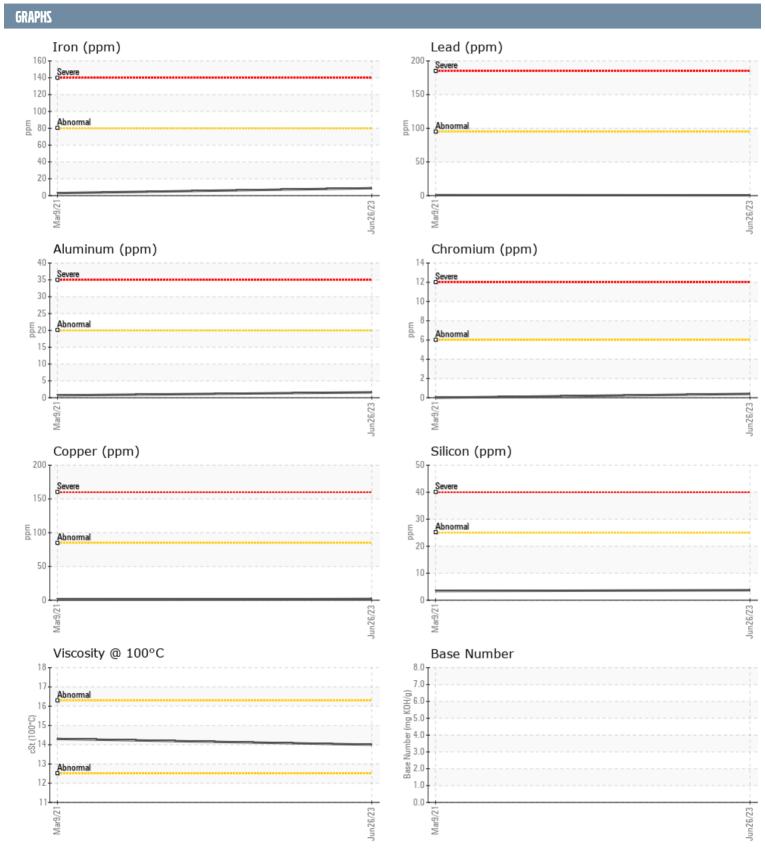

## Diagnosis

No corrective action is recommended at this time. Resample at the next service interval to monitor.All component wear rates are normal. There is no indication of any contamination in the oil. The BN result indicates that there is suitable alkalinity remaining in the oil. The condition of the oil is suitable for further service.