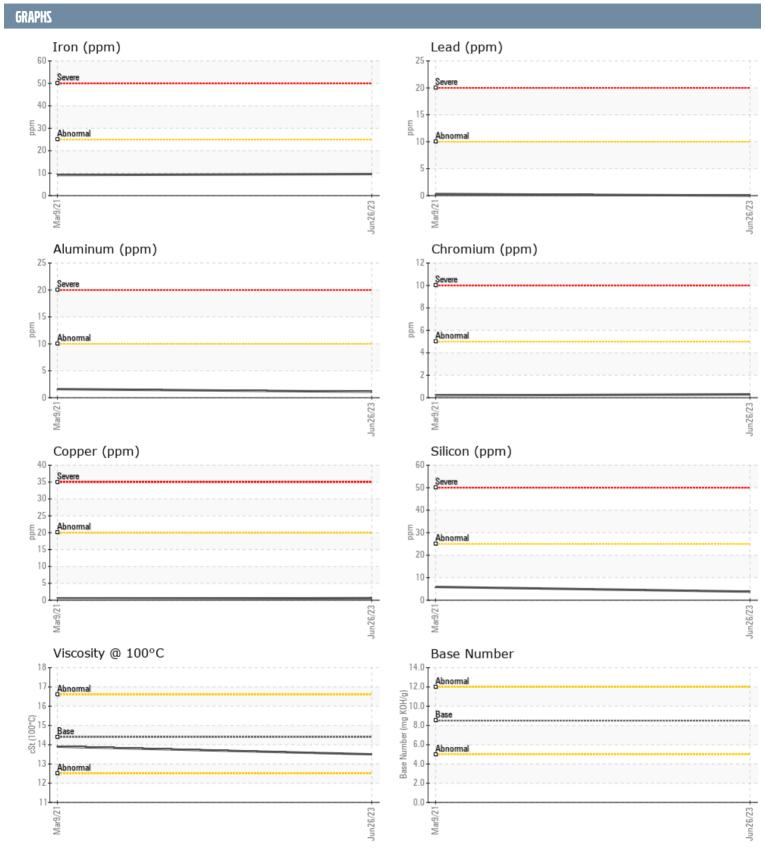

## UNCLE MO ONAN F100132106 - PORT GENSET

Sample No: VPA046427

Oil Type: DIESEL ENGINE OIL SAE 15W40

| SAMPLE INFORMAT  | [ION     |                   |               |      |
|------------------|----------|-------------------|---------------|------|
| Sample Number    |          | VPA046427         | VPA028925     | <br> |
| Sample Date      |          | 26 Jun 2023       | 09 Mar 2021   | <br> |
| Machine Hours    |          | 2622              | 2290          | <br> |
| Oil Hours        |          | 0                 | 200           | <br> |
| Oil Changed      |          | N/A               | Not Changd    | <br> |
| Sample Status    |          | NORMAL            | NORMAL        | <br> |
| OIL CONDITION    |          |                   |               |      |
| Visc @ 100°C     | cSt      | <b>13.5</b>       | □13.9         | <br> |
| Base Number (BN) | mg KOH/g | ■8.7              |               | <br> |
| Oxidation (PA)   | %        | 56                | 71            | <br> |
| CONTAMINATION    |          |                   |               |      |
|                  |          |                   |               |      |
| Soot %           | %        | ■0.1              | 0.2           | <br> |
| Nitration (PA)   | %        | 53                | 66            | <br> |
| Sulfation (PA)   | %        | 50                | 60            | <br> |
| Glycol           | %        | NEG               | NEG           | <br> |
| Fuel             | %        | <1.0              | <1.0          | <br> |
| Silicon          | ppm      | <b>■</b> 4        | <b>6</b>      | <br> |
| Sodium           | ppm      | ■2                | <b>6</b>      | <br> |
| Potassium        | ppm      | <b>2</b>          | <b>3</b>      | <br> |
| WEAR METALS      |          |                   |               |      |
| Iron             | ppm      | <b>10</b>         | <b>9</b>      | <br> |
| Copper           | ppm      | <b>■&lt;1</b>     | <b>&lt;</b> 1 | <br> |
| Lead             | ppm      | <b>0</b>          | < 1           | <br> |
| Tin              | ppm      | <b>■</b> <1       | <b>0</b>      | <br> |
| Aluminum         | ppm      | <b>1</b>          | <b>2</b>      | <br> |
| Chromium         | ppm      | <b>■&lt;1</b>     | <b>&lt;</b> 1 | <br> |
| Molybdenum       | ppm      | <b>49</b>         | <b>7</b>      | <br> |
| Nickel           | ppm      | <b>■</b> <1       | <b>-</b> <1   | <br> |
| Titanium         | ppm      | <b>0</b>          | <b></b> <1    | <br> |
| Silver           | ppm      | ■0                | 0             | <br> |
| Manganese        | ppm      | <b>■ &lt;1</b>    | <b>-</b> <1   | <br> |
| Vanadium         | ppm      | 0                 | 0             | <br> |
| Zavitidda        |          |                   |               |      |
| Calcium          | ppm      | <b>1172</b>       | <b>2349</b>   | <br> |
| Magnesium        | ppm      | <b>756</b>        | <b>115</b>    | <br> |
| Zinc             | ppm      | <b>1144</b>       | <b>1</b> 189  | <br> |
| Phosphorus       | ppm      | _<br><b>■</b> 972 | <b>1052</b>   | <br> |
| Barium           | ppm      | ■0                | <b>0</b>      | <br> |
| Boron            | ppm      | <b>17</b>         | <b>137</b>    | <br> |
|                  |          | _                 |               |      |

## Diagnosis

No corrective action is recommended at this time. Resample at the next service interval to monitor.All component wear rates are normal. There is no indication of any contamination in the oil. The BN result indicates that there is suitable alkalinity remaining in the oil. The condition of the oil is suitable for further service.