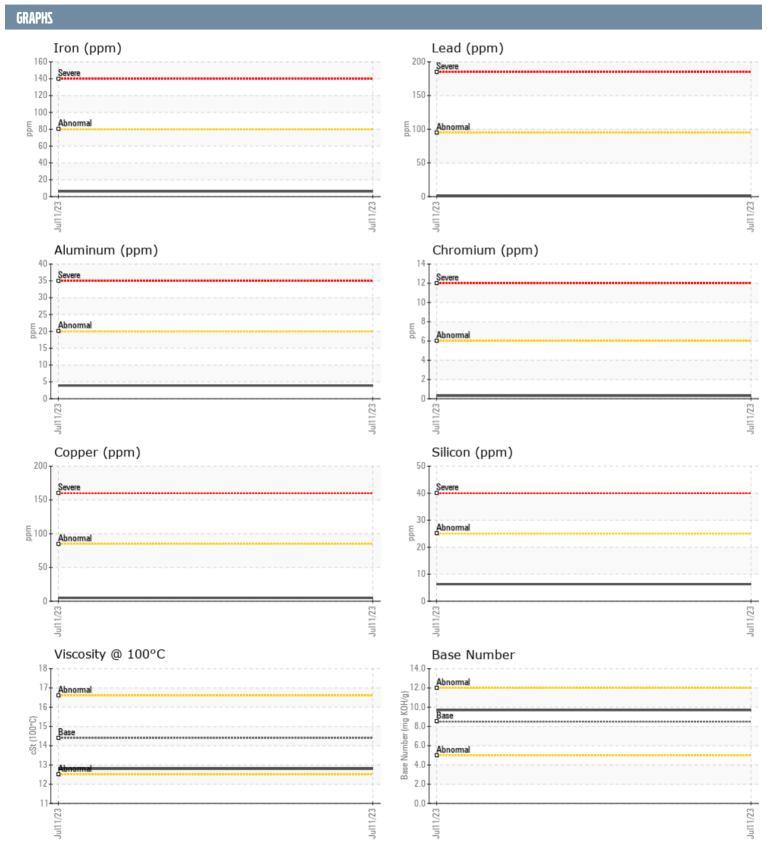

## 92 LAZZARA VOLVO PENTA 7011235476 - CENTER LEFT DIESEL ENGINE

Sample No: VPA046319

Oil Type: DIESEL ENGINE OIL SAE 40

| SAMPLE INFORMAT  | TION     |             |      |  |
|------------------|----------|-------------|------|--|
| Sample Number    |          | VPA046319   | <br> |  |
| Sample Date      |          | 11 Jul 2023 | <br> |  |
| Machine Hours    |          | 2596        | <br> |  |
| Oil Hours        |          | 0           | <br> |  |
| Oil Changed      |          | Not Changd  | <br> |  |
| Sample Status    |          | NORMAL      | <br> |  |
| OIL CONDITION    |          |             |      |  |
| Visc @ 100°C     | cSt      | <b>12.8</b> | <br> |  |
| Base Number (BN) | mg KOH/g | ■9.7        | <br> |  |
| Oxidation (PA)   | %        | 56          | <br> |  |
| CONTAMINATION    |          |             |      |  |
| CONTAMINATION    |          |             |      |  |
| Soot %           | %        | ■ 0.1       | <br> |  |
| Nitration (PA)   | %        | 43          | <br> |  |
| Sulfation (PA)   | %        | 51          | <br> |  |
| Glycol           | %        | NEG         | <br> |  |
| Fuel             | %        | <1.0        | <br> |  |
| Silicon          | ppm      | <b>6</b>    | <br> |  |
| Sodium           | ppm      | <b>16</b>   | <br> |  |
| Potassium        | ppm      | <b>■</b> 3  | <br> |  |
| WEAR METALS      |          |             |      |  |
| Iron             | ppm      | <b>6</b>    | <br> |  |
| Copper           | ppm      | <b>■</b> 5  | <br> |  |
| Lead             | ppm      | <b></b>     | <br> |  |
| Tin              | ppm      | <b>■</b> <1 | <br> |  |
| Aluminum         | ppm      | <b>4</b>    | <br> |  |
| Chromium         | ppm      | <b>■</b> <1 | <br> |  |
| Molybdenum       | ppm      | <b>■</b> 51 | <br> |  |
| Nickel           | ppm      | <b>■</b> <1 | <br> |  |
| Titanium         | ppm      | <b>0</b>    | <br> |  |
| Silver           | ppm      | ■0          | <br> |  |
| Manganese        | ppm      | <b></b>     | <br> |  |
| Vanadium         | ppm      | 0           | <br> |  |
| ADDITIVES        |          |             |      |  |
| Calcium          | ppm      | <b>1164</b> | <br> |  |
| Magnesium        | ppm      | <b>769</b>  | <br> |  |
| Zinc             | ppm      | <b>1147</b> | <br> |  |
| Phosphorus       | ppm      | <b>992</b>  | <br> |  |
| Barium           | ppm      | ■0          | <br> |  |
| Boron            | ppm      | <b>15</b>   | <br> |  |
|                  |          |             |      |  |