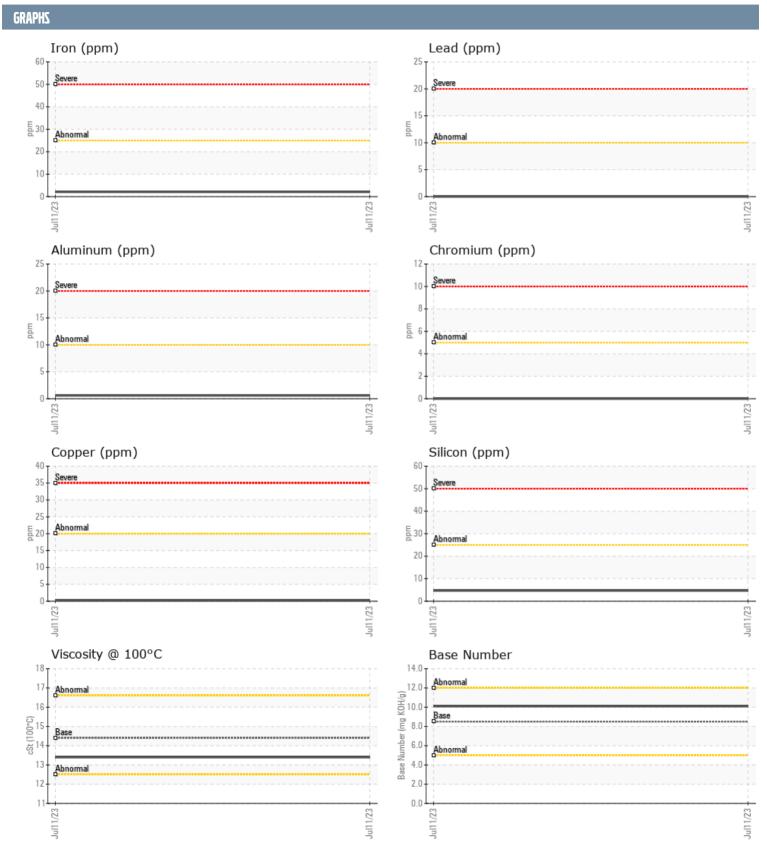

## 92 LAZZARA CUMMINS ONAN H110240910 - STARBOARD GENSET

Sample No: VPA046306

Oil Type: DIESEL ENGINE OIL SAE 40

| SAMPLE INFORMAT  | TION     |                |      |  |
|------------------|----------|----------------|------|--|
|                  |          |                |      |  |
| Sample Number    |          | VPA046306      | <br> |  |
| Sample Date      |          | 11 Jul 2023    | <br> |  |
| Machine Hours    |          | 0              | <br> |  |
| Oil Hours        |          | 0              | <br> |  |
| Oil Changed      |          | N/A            | <br> |  |
| Sample Status    |          | NORMAL         | <br> |  |
| OIL CONDITION    |          |                |      |  |
| Visc @ 100°C     | cSt      | <b>13.4</b>    | <br> |  |
| Base Number (BN) | mg KOH/g | <b>10.1</b>    | <br> |  |
| Oxidation (PA)   | %        | 55             | <br> |  |
| Oxidation (FA)   | 70       |                | <br> |  |
| CONTAMINATION    |          |                |      |  |
| Soot %           | %        | <b>■</b> 0.1   | <br> |  |
| Nitration (PA)   | %        | 41             | <br> |  |
| Sulfation (PA)   | %        | 51             | <br> |  |
| Glycol           | %        | NEG            | <br> |  |
| Fuel             | %        | <1.0           | <br> |  |
| Silicon          |          | ▼1.0<br>■5     | <br> |  |
|                  | ppm      |                |      |  |
| Sodium           | ppm      | <b>■</b> 0     | <br> |  |
| Potassium        | ppm      | <b>■</b> 2     | <br> |  |
| WEAR METALS      |          |                |      |  |
| Iron             | ppm      | <b>2</b>       | <br> |  |
| Copper           | ppm      | <b>■&lt;1</b>  | <br> |  |
| Lead             | ppm      | ■0             | <br> |  |
| Tin              | ppm      | <b>■</b> <1    | <br> |  |
| Aluminum         | ppm      | <b>  &lt;1</b> | <br> |  |
| Chromium         | ppm      | 0              | <br> |  |
| Molybdenum       |          | <b>■</b> 52    | <br> |  |
| Nickel           | ppm      | <b>■ 32</b>    | <br> |  |
|                  | ppm      |                |      |  |
| Titanium         | ppm      | 0              | <br> |  |
| Silver           | ppm      | <b>0</b>       | <br> |  |
| Manganese        | ppm      | <b></b>        | <br> |  |
| Vanadium         | ppm      | 0              | <br> |  |
| ZAVITIDDA        |          |                |      |  |
| Calcium          | ppm      | <b>1241</b>    | <br> |  |
| Magnesium        | ppm      | ■806           | <br> |  |
| Zinc             | ppm      | <b>1175</b>    | <br> |  |
| Phosphorus       | ppm      | <b>1022</b>    | <br> |  |
| Barium           | ppm      | <b>■</b> 0     | <br> |  |
| Boron            | ppm      | 8              | <br> |  |
| 201011           | PPIII    |                |      |  |

## Diagnosis

No corrective action is recommended at this time. Resample at the next service interval to monitor.All component wear rates are normal. There is no indication of any contamination in the oil. The BN result indicates that there is suitable alkalinity remaining in the oil. The condition of the oil is suitable for further service.