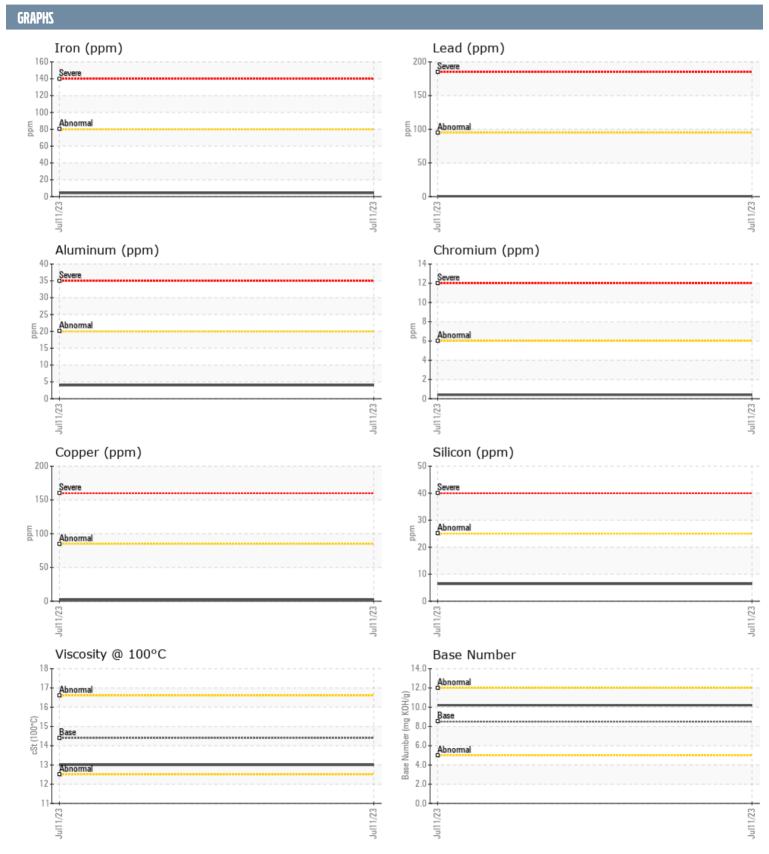

## 92 LAZZARA VOLVO PENTA 7011235489 - CENTER RIGHT DIESEL ENGINE

Sample No: VPA046309

**Oil Type:** DIESEL ENGINE OIL SAE 40

| SAMPLE INFORMAT  | TION     |                |      |  |
|------------------|----------|----------------|------|--|
|                  |          |                |      |  |
| Sample Number    |          | VPA046309      | <br> |  |
| Sample Date      |          | 11 Jul 2023    | <br> |  |
| Machine Hours    |          | 0              | <br> |  |
| Oil Hours        |          | 0              | <br> |  |
| Oil Changed      |          | N/A            | <br> |  |
| Sample Status    |          | NORMAL         | <br> |  |
| OIL CONDITION    |          |                |      |  |
| Visc @ 100°C     | cSt      | <b>13.0</b>    | <br> |  |
| Base Number (BN) | mg KOH/g | 10.2           | <br> |  |
| Oxidation (PA)   | %        | 56             | <br> |  |
| Oxidation (FA)   | 70       |                | <br> |  |
| CONTAMINATION    |          |                |      |  |
| Soot %           | %        | <b>■</b> 0.1   | <br> |  |
| Nitration (PA)   | %        | 43             | <br> |  |
| Sulfation (PA)   | %        | 51             | <br> |  |
| Glycol           | %        | NEG            | <br> |  |
| Fuel             | %        | <1.0           | <br> |  |
|                  |          |                |      |  |
| Silicon          | ppm      | <b>6</b>       | <br> |  |
| Sodium           | ppm      | <b>■</b> <1    | <br> |  |
| Potassium        | ppm      | <b>2</b>       | <br> |  |
| WEAR METALS      |          |                |      |  |
| Iron             | ppm      | <b>■4</b>      | <br> |  |
| Copper           | ppm      | <u> </u>       | <br> |  |
| Lead             | ppm      | <b>■&lt;1</b>  | <br> |  |
| Tin              | ppm      | <b>■ &lt;1</b> | <br> |  |
| Aluminum         |          | <b>4</b>       | <br> |  |
| Chromium         | ppm      | <b>■</b> <1    | <br> |  |
|                  | ppm      | _              |      |  |
| Molybdenum       | ppm      | <b>59</b>      | <br> |  |
| Nickel           | ppm      | <b>■</b> <1    | <br> |  |
| Titanium         | ppm      | <b>0</b>       | <br> |  |
| Silver           | ppm      | <b>0</b>       | <br> |  |
| Manganese        | ppm      | <b>■&lt;1</b>  | <br> |  |
| Vanadium         | ppm      | 0              | <br> |  |
| ADDITIVES        |          |                |      |  |
| Calcium          | ppm      | <b>■</b> 1064  | <br> |  |
| Magnesium        | ppm      | <b>891</b>     | <br> |  |
| Zinc             | ppm      | <b>1186</b>    | <br> |  |
| Phosphorus       | ppm      | <b>1032</b>    | <br> |  |
| Barium           | ppm      | <b>■</b> 0     | <br> |  |
| Boron            | ppm      | 1              | <br> |  |
| 201011           | PPIII    |                |      |  |

## Diagnosis

No corrective action is recommended at this time. Resample at the next service interval to monitor.All component wear rates are normal. There is no indication of any contamination in the oil. The BN result indicates that there is suitable alkalinity remaining in the oil. The condition of the oil is suitable for further service.