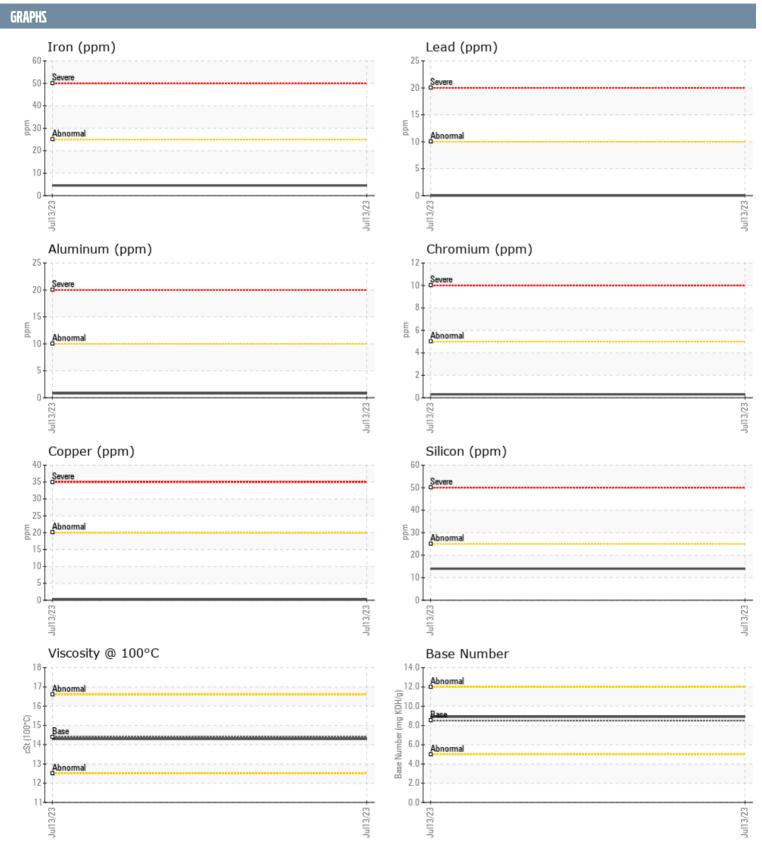

## Diagnosis

No corrective action is recommended at this time. Resample at the next service interval to monitor.All component wear rates are normal. There is no indication of any contamination in the oil. The BN result indicates that there is suitable alkalinity remaining in the oil. The condition of the oil is suitable for further service.