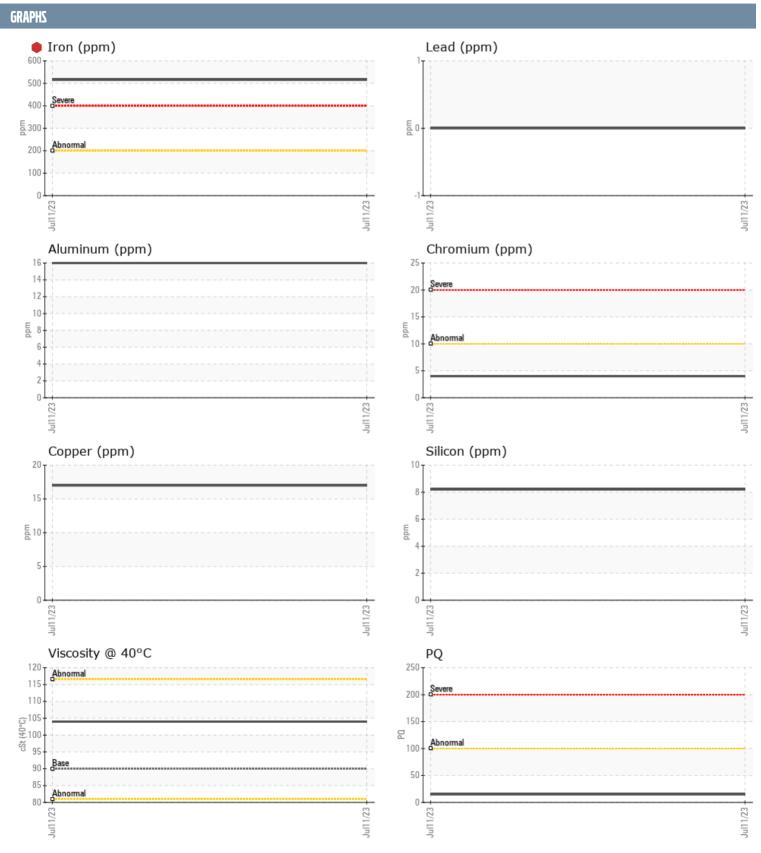

## LOAN SHARK 530456 VOLVO PENTA 3195000808 - STARBOARD IPS

Sample No: VPA041500

**Oil Type:** VOLVO PENTA GL-5 SAE 75W90

| CALIBLE INTERNALE | HOME |               |      |  |
|-------------------|------|---------------|------|--|
| SAMPLE INFORMAT   | ION  |               |      |  |
| Sample Number     |      | VPA041500     | <br> |  |
| Sample Date       |      | 11 Jul 2023   | <br> |  |
| Machine Hours     |      | 3036          | <br> |  |
| Oil Hours         |      | 200           | <br> |  |
| Oil Changed       |      | Not Changd    | <br> |  |
| Sample Status     |      | SEVERE        | <br> |  |
| OIL CONDITION     |      |               |      |  |
| Visc @ 40°C       | cSt  | <b>104</b>    | <br> |  |
| CONTAMINATION     |      |               |      |  |
|                   |      |               |      |  |
| Silicon           | ppm  | 8             | <br> |  |
| Sodium            | ppm  | <b>94</b>     | <br> |  |
| Potassium         | ppm  | <b>4</b>      | <br> |  |
| WEAR METALS       |      |               |      |  |
| PQ                |      | <b>1</b> 5    | <br> |  |
| Iron              | ppm  | <b>516</b>    | <br> |  |
| Copper            | ppm  | 17            | <br> |  |
| Lead              | ppm  | 0             | <br> |  |
| Tin               | ppm  | 0             | <br> |  |
| Aluminum          | ppm  | 16            | <br> |  |
| Chromium          | ppm  | ■4            | <br> |  |
| Molybdenum        | ppm  | <b>■&lt;1</b> | <br> |  |
| Nickel            | ppm  | <b>2</b>      | <br> |  |
| Titanium          | ppm  | <1            | <br> |  |
| Silver            | ppm  | 0             | <br> |  |
| Manganese         | ppm  | <b>■</b> 5    | <br> |  |
| Vanadium          | ppm  | 0             | <br> |  |
| ADDITIVES         |      |               |      |  |
| Calcium           | ppm  | <b>14</b>     | <br> |  |
| Magnesium         | ppm  | <b>13</b>     | <br> |  |
| Zinc              | ppm  | <b>■</b> 93   | <br> |  |
| Phosphorus        | ppm  | <b>1236</b>   | <br> |  |
| Barium            | ppm  | <b>0</b>      | <br> |  |
| Boron             | ppm  | ■285          | <br> |  |

## Diagnosis

We recommend that you drain the oil from the component if this has not already been done. We advise that you inspect for the source(s) of wear. We recommend an early resample to monitor this condition. Gear wear is indicated. Moderate concentration of visible dirt/debris present in the oil. The oil is no longer serviceable as a result of the abnormal and/or severe wear.