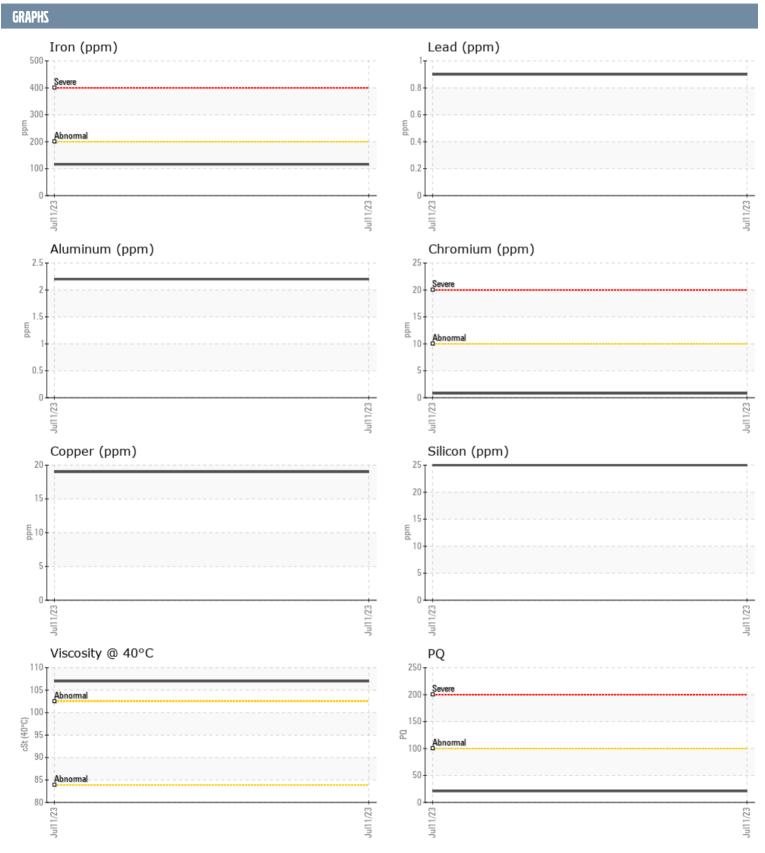

## VOLVO PENTA 3195000951 - CENTER LEFT IPS

Sample No: VPA046311
Oil Type: NOT GIVEN

| SAMPLE INFORMA | \TION |               |      |  |
|----------------|-------|---------------|------|--|
|                |       |               |      |  |
| Sample Number  |       | VPA046311     | <br> |  |
| Sample Date    |       | 11 Jul 2023   | <br> |  |
| Machine Hours  |       | 2596          | <br> |  |
| Oil Hours      |       | 0             | <br> |  |
| Oil Changed    |       | Not Changd    | <br> |  |
| Sample Status  |       | NORMAL        | <br> |  |
| OIL CONDITION  |       |               |      |  |
| Visc @ 40°C    | cSt   | <b>107</b>    | <br> |  |
| CONTAMINATION  |       |               |      |  |
| Silicon        | ppm   | 25            | <br> |  |
| Sodium         | ppm   | <b>3</b>      | <br> |  |
| Potassium      | ppm   | <b>1</b>      | <br> |  |
|                |       | _             |      |  |
| WEAR METALS    |       |               |      |  |
| PQ             |       | <b>21</b>     | <br> |  |
| Iron           | ppm   | <b>116</b>    | <br> |  |
| Copper         | ppm   | 19            | <br> |  |
| Lead           | ppm   | <1            | <br> |  |
| Tin            | ppm   | <1            | <br> |  |
| Aluminum       | ppm   | 2             | <br> |  |
| Chromium       | ppm   | <b>■&lt;1</b> | <br> |  |
| Molybdenum     | ppm   | <1            | <br> |  |
| Nickel         | ppm   | <b>1</b>      | <br> |  |
| Titanium       | ppm   | <1            | <br> |  |
| Silver         | ppm   | 0             | <br> |  |
| Manganese      | ppm   | 3             | <br> |  |
| Vanadium       | ppm   | 0             | <br> |  |
| ADDITIODA      |       |               |      |  |
| Calcium        | ppm   | 9             | <br> |  |
| Magnesium      | ppm   | 0             | <br> |  |
| Zinc           | ppm   | 35            | <br> |  |
| Phosphorus     | ppm   | 1330          | <br> |  |
| Barium         | ppm   | 0             | <br> |  |
| Boron          | ppm   | 295           | <br> |  |
|                |       |               |      |  |

## Diagnosis

No corrective action is recommended at this time. Resample at the next service interval to monitor.All component wear rates are normal. There is no indication of any contamination in the oil. The condition of the oil is acceptable for the time in service.