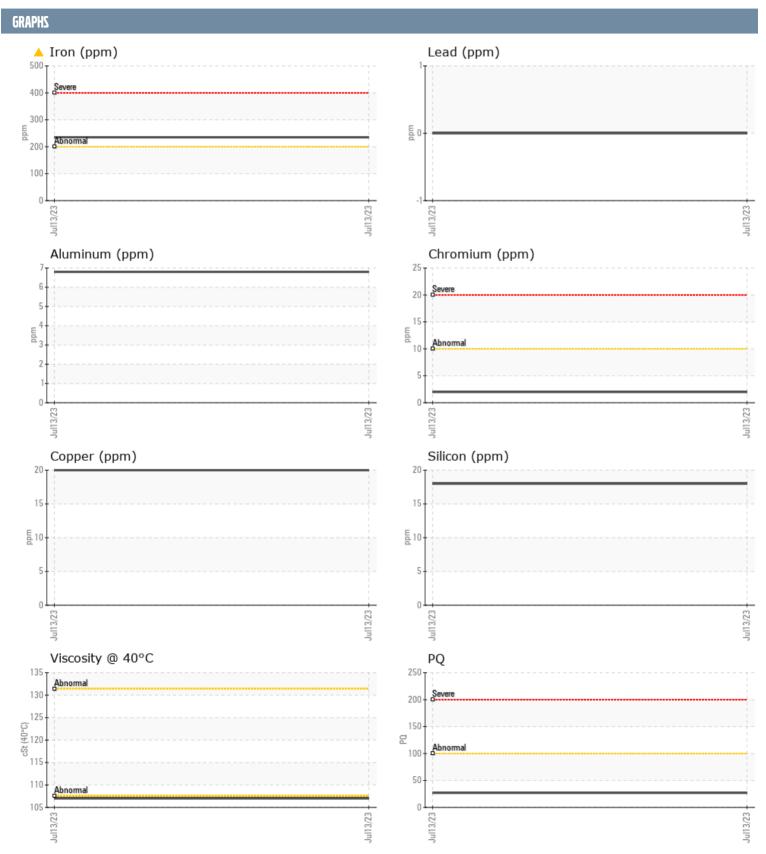

## DAMP 530448 VOLVO PENTA 3194010161 - PORT IPS

Sample No: VPA041501

**Oil Type:** VOLVO API GL-5 SAE 75W90

| SAMPLE INFORM | ATION |               |      |  |
|---------------|-------|---------------|------|--|
| Sample Number |       | VPA041501     | <br> |  |
| Sample Date   |       | 13 Jul 2023   | <br> |  |
| Machine Hours |       | 1244          | <br> |  |
| Oil Hours     |       | 85            | <br> |  |
| Oil Changed   |       | Not Changd    | <br> |  |
| Sample Status |       | ABNORMAL      | <br> |  |
|               |       |               |      |  |
| OIL CONDITION |       |               |      |  |
| Visc @ 40°C   | cSt   | 107           | <br> |  |
| CONTAMINATION |       |               |      |  |
| Silicon       | ppm   | 18            | <br> |  |
| Sodium        | ppm   | <b>14</b>     | <br> |  |
| Potassium     | ppm   | <b>2</b>      | <br> |  |
| WEAR METALS   |       |               |      |  |
| MENK METAL2   |       |               |      |  |
| PQ            |       | <b>27</b>     | <br> |  |
| Iron          | ppm   | <b>235</b>    | <br> |  |
| Copper        | ppm   | 20            | <br> |  |
| Lead          | ppm   | 0             | <br> |  |
| Tin           | ppm   | 0             | <br> |  |
| Aluminum      | ppm   | 7             | <br> |  |
| Chromium      | ppm   | <b>2</b>      | <br> |  |
| Molybdenum    | ppm   | <b>■&lt;1</b> | <br> |  |
| Nickel        | ppm   | <b>■</b> 3    | <br> |  |
| Titanium      | ppm   | 0             | <br> |  |
| Silver        | ppm   | 0             | <br> |  |
| Manganese     | ppm   | <b>4</b>      | <br> |  |
| Vanadium      | ppm   | 0             | <br> |  |
| ADDITIVES     |       |               |      |  |
| Calcium       | ppm   | <b>0</b>      | <br> |  |
| Magnesium     | ppm   | <u> </u>      | <br> |  |
| Zinc          | ppm   | ■9            | <br> |  |
| Phosphorus    | ppm   | <b>1241</b>   | <br> |  |
| Barium        | ppm   | <b>0</b>      | <br> |  |
| Boron         | ppm   | ■290          | <br> |  |

## Diagnosis

No corrective action is recommended at this time. We recommend an early resample to monitor this condition. Gear wear is indicated. There is no indication of any contamination in the oil. The condition of the oil is acceptable for the time in service.