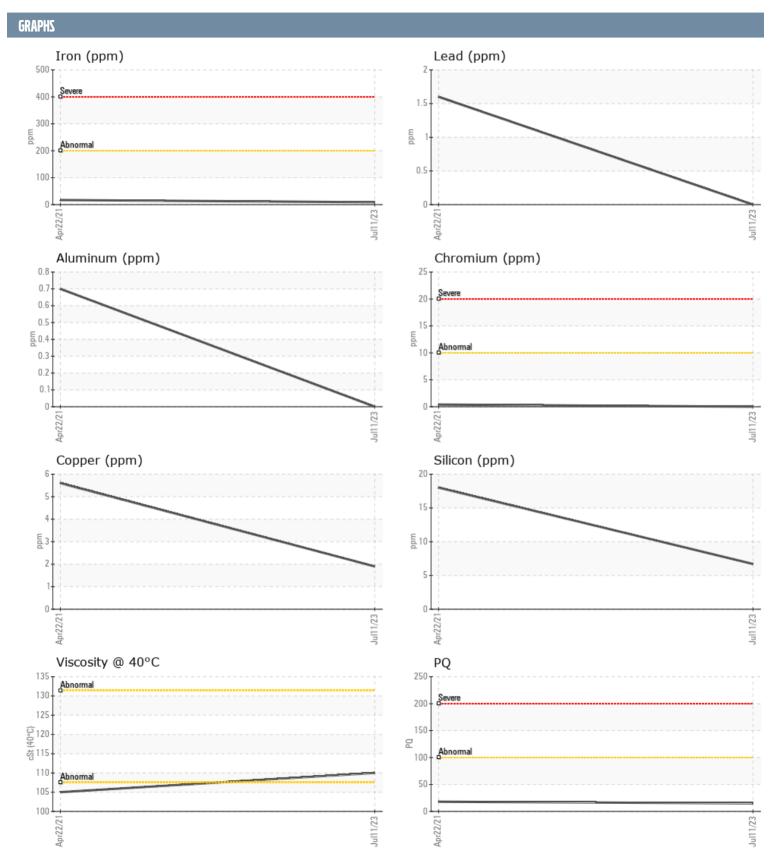

## WILDE 582220 VOLVO PENTA 3950002436 - PORT IPS

Sample No: VPA045427

**Oil Type:** VOLVO API GL-5 SAE 75W90

|               | ATION |               |             |      |
|---------------|-------|---------------|-------------|------|
| SAMPLE INFORM | ATION |               |             |      |
| Sample Number |       | VPA045427     | VPA033856   | <br> |
| Sample Date   |       | 11 Jul 2023   | 22 Apr 2021 | <br> |
| Machine Hours |       | 300           | 221         | <br> |
| Oil Hours     |       | 0             | 0           | <br> |
| Oil Changed   |       | Not Changd    | N/A         | <br> |
| Sample Status |       | NORMAL        | NORMAL      | <br> |
| OIL CONDITION |       |               |             |      |
| Visc @ 40°C   | cSt   | <b>110</b>    | □105        | <br> |
| CONTAMINATION |       |               |             |      |
| Silicon       | ppm   | 7             | 18          | <br> |
| Sodium        | ppm   | <b>0</b>      | 1           | <br> |
| Potassium     | ppm   | <b>1</b>      | <b>-</b> <1 | <br> |
| WEAR METALS   |       |               |             |      |
| PQ            |       | <b>1</b> 5    | <b>1</b> 8  | <br> |
| Iron          | ppm   | <b>■</b> 9    | <b>1</b> 7  | <br> |
| Copper        | ppm   | 2             | 6           | <br> |
| Lead          | ppm   | 0             | 2           | <br> |
| Tin           | ppm   | 0             | 0           | <br> |
| Aluminum      | ppm   | 0             | <1          | <br> |
| Chromium      | ppm   | <b>0</b>      | < 1         | <br> |
| Molybdenum    | ppm   | <b>■&lt;1</b> | <b>0</b>    | <br> |
| Nickel        | ppm   | <b>■&lt;1</b> | <b>-</b> <1 | <br> |
| Titanium      | ppm   | 0             | 0           | <br> |
| Silver        | ppm   | 0             | <1          | <br> |
| Manganese     | ppm   | <b>■</b> <1   | _2          | <br> |
| Vanadium      | ppm   | 0             | 0           | <br> |
| ZAVITIDDA     |       |               |             |      |
| Calcium       | ppm   | <b></b>       | <b>1</b> 3  | <br> |
| Magnesium     | ppm   | <b>1</b>      | 28          | <br> |
| Zinc          | ppm   | <b>3</b>      | ■8          | <br> |
| Phosphorus    | ppm   | <b>1305</b>   | ■1350       | <br> |
| Barium        | ppm   | <b>0</b>      | <b>0</b>    | <br> |
| Boron         | ppm   | ■320          | <b>293</b>  | <br> |

## Diagnosis

F:

Resample at the next service interval to monitor. All component wear rates are normal. There is no indication of any contamination in the oil. The condition of the oil is acceptable for the time in service.