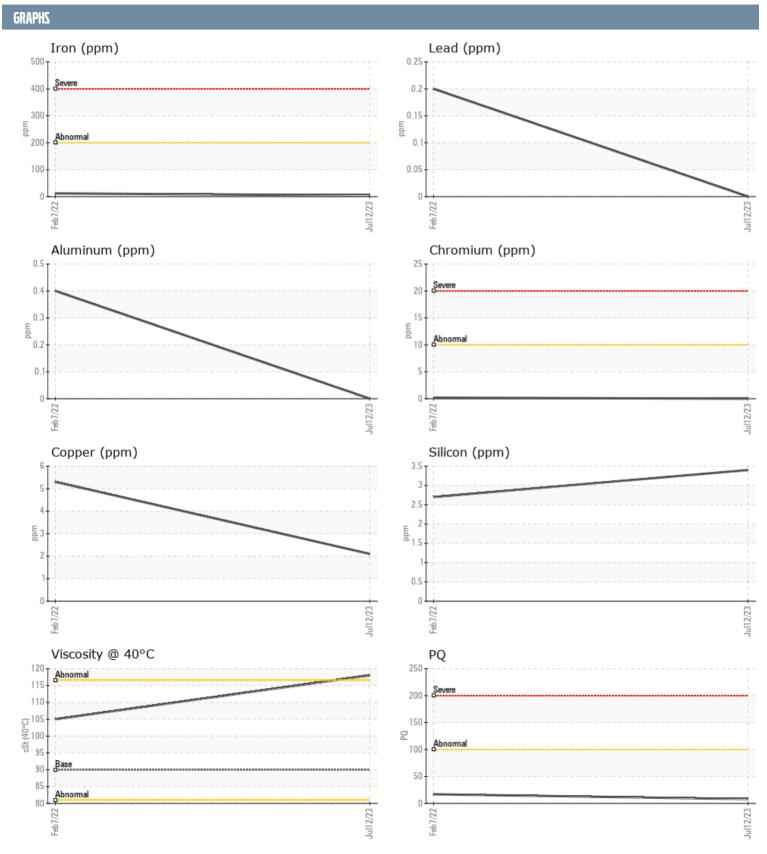

## BRIAN MARGATT 43083 VOLVO PENTA 3950004399 - STARBOARD IPS

Sample No: VPA048574

**Oil Type:** VOLVO PENTA GL-5 SAE 75W90

| SAMPLE INFORMA | ATION |               |             |      |
|----------------|-------|---------------|-------------|------|
| Sample Number  |       | VPA048574     | VPA031444   | <br> |
| Sample Date    |       | 12 Jul 2023   | 07 Feb 2022 | <br> |
| Machine Hours  |       | 145           | 131         | <br> |
| Oil Hours      |       | 0             | 0           | <br> |
| Oil Changed    |       | Changed       | Changed     | <br> |
| Sample Status  |       | NORMAL        | NORMAL      | <br> |
| OIL CONDITION  |       |               |             |      |
| Visc @ 40°C    | cSt   | 118           | □105        | <br> |
| CONTAMINATION  |       |               |             |      |
| Silicon        | ppm   | 3             | 3           | <br> |
| Sodium         | ppm   | <b>■</b> 0    | <b>2</b>    | <br> |
| Potassium      | ppm   | <b>2</b>      | ■3          | <br> |
| WEAR METALS    |       |               |             |      |
| PQ             |       | <b>■</b> 8    | <b>1</b> 7  | <br> |
| Iron           | ppm   | <b>4</b>      | <b>1</b> 2  | <br> |
| Copper         | ppm   | 2             | 5           | <br> |
| Lead           | ppm   | 0             | <1          | <br> |
| Tin            | ppm   | 0             | <1          | <br> |
| Aluminum       | ppm   | 0             | <1          | <br> |
| Chromium       | ppm   | <b>0</b>      | <b></b> <1  | <br> |
| Molybdenum     | ppm   | <b>■</b> 0    | <b>-</b> <1 | <br> |
| Nickel         | ppm   | <b>-&lt;1</b> | <b>0</b>    | <br> |
| Titanium       | ppm   | 0             | 0           | <br> |
| Silver         | ppm   | 0             | 0           | <br> |
| Manganese      | ppm   | <b>■&lt;1</b> | <b>1</b>    | <br> |
| Vanadium       | ppm   | 0             | 0           | <br> |
| ADDITIVES      |       |               |             |      |
| Calcium        | ppm   | <b>4</b>      | <b>2</b> 0  | <br> |
| Magnesium      | ppm   | <b>22</b>     | <b>165</b>  | <br> |
| Zinc           | ppm   | <b>2</b>      | <b>3</b>    | <br> |
| Phosphorus     | ppm   | <b>1268</b>   | <b>1612</b> | <br> |
| Barium         | ppm   | □0            | 0           | <br> |
| Boron          | ppm   | ■325          | □364        | <br> |
|                | PP    |               |             |      |

## Diagnosis

Resample at the next service interval to monitor. All component wear rates are normal. There is no indication of any contamination in the oil. The condition of the oil is acceptable for the time in service.