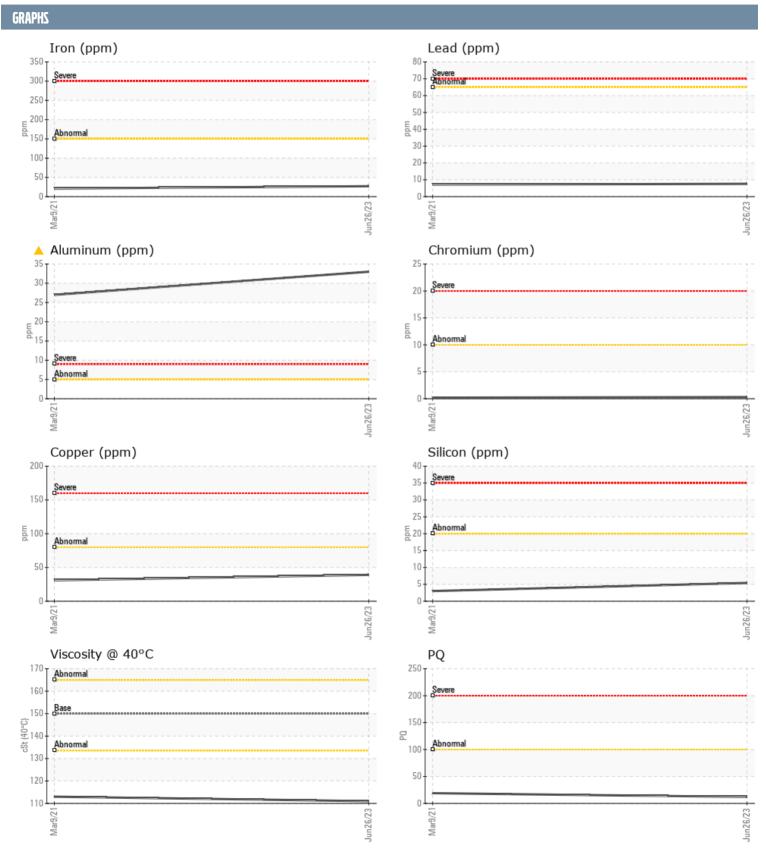

## Diagnosis

No corrective action is recommended at this time. Resample at the next service interval to monitor. The aluminum level is abnormal. All other component wear rates are normal. There is no indication of any contamination in the oil. The condition of the oil is acceptable for the time in service.