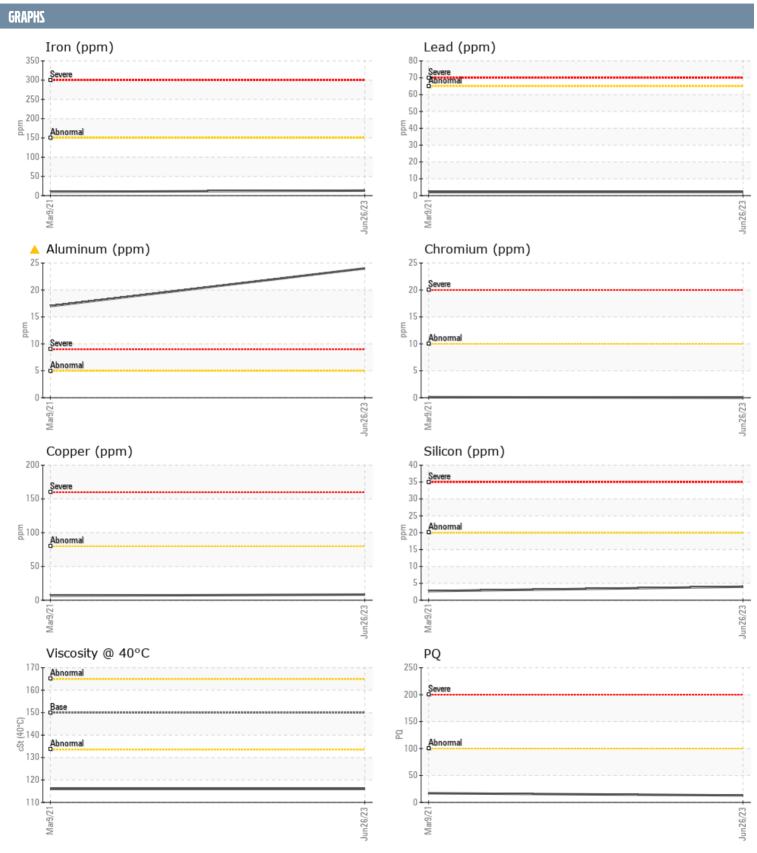

## Diagnosis

No corrective action is recommended at this time. Resample at the next service interval to monitor. The aluminum level is abnormal. All other component wear rates are normal. There is no indication of any contamination in the oil. The condition of the oil is acceptable for the time in service.