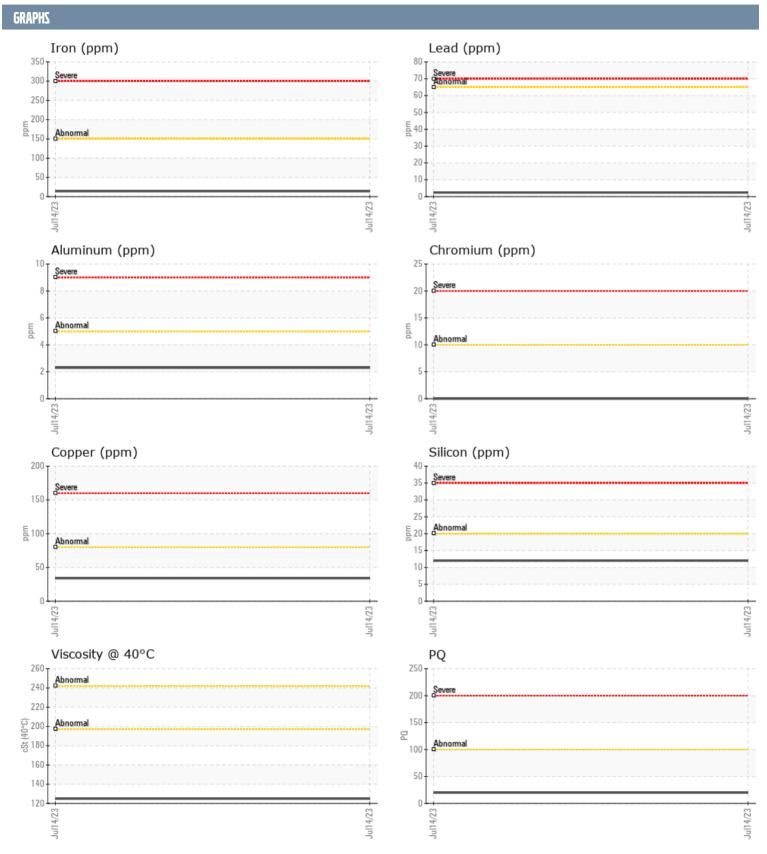

## 1640 ZF 20289110 - INBOARD - PORT GEARBOX

Sample No: VPA044367

Oil Type: SHELL T2 SAE 30

| SAMPLE INFORM | IATION |               |      |  |
|---------------|--------|---------------|------|--|
|               |        |               |      |  |
| Sample Number |        | VPA044367     | <br> |  |
| Sample Date   |        | 14 Jul 2023   | <br> |  |
| Machine Hours |        | 614           | <br> |  |
| Oil Hours     |        | 0             | <br> |  |
| Oil Changed   |        | Not Changd    | <br> |  |
| Sample Status |        | NORMAL        | <br> |  |
| OIL CONDITION |        |               |      |  |
| Visc @ 40°C   | cSt    | <b>124.9</b>  | <br> |  |
| CONTAMINATIO  | N      |               |      |  |
| Silicon       | ppm    | <b>12</b>     | <br> |  |
| Sodium        | ppm    | <u> </u>      | <br> |  |
| Potassium     | ppm    | <u> </u>      | <br> |  |
| WEAR METALS   |        |               |      |  |
| PQ            |        | <b>■20</b>    | <br> |  |
| Iron          | ppm    | <b>14</b>     | <br> |  |
| Copper        | ppm    | <b>■34</b>    | <br> |  |
| Lead          | ppm    | <b>2</b>      | <br> |  |
| Tin           | ppm    | <b>■&lt;1</b> | <br> |  |
| Aluminum      | ppm    | <b>2</b>      | <br> |  |
| Chromium      | ppm    | <b>0</b>      | <br> |  |
| Molybdenum    | ppm    | 15            | <br> |  |
| Nickel        | ppm    | <b>0</b>      | <br> |  |
| Titanium      | ppm    | <1            | <br> |  |
| Silver        | ppm    | <1            | <br> |  |
| Manganese     | ppm    | <1            | <br> |  |
| Vanadium      | ppm    | <1            | <br> |  |
| ADDITIVES     |        |               |      |  |
| Calcium       | ppm    | 2579          | <br> |  |
| Magnesium     | ppm    | 32            | <br> |  |
| Zinc          | ppm    | 920           | <br> |  |
| Phosphorus    | ppm    | 784           | <br> |  |
| Barium        | ppm    | 0             | <br> |  |
| Boron         | ppm    | 5             | <br> |  |
|               | PP     |               |      |  |

## Diagnosis

No corrective action is recommended at this time. Resample at the next service interval to monitor.All component wear rates are normal for OEM. There is no indication of any contamination in the oil. The condition of the oil is acceptable for the time in service.