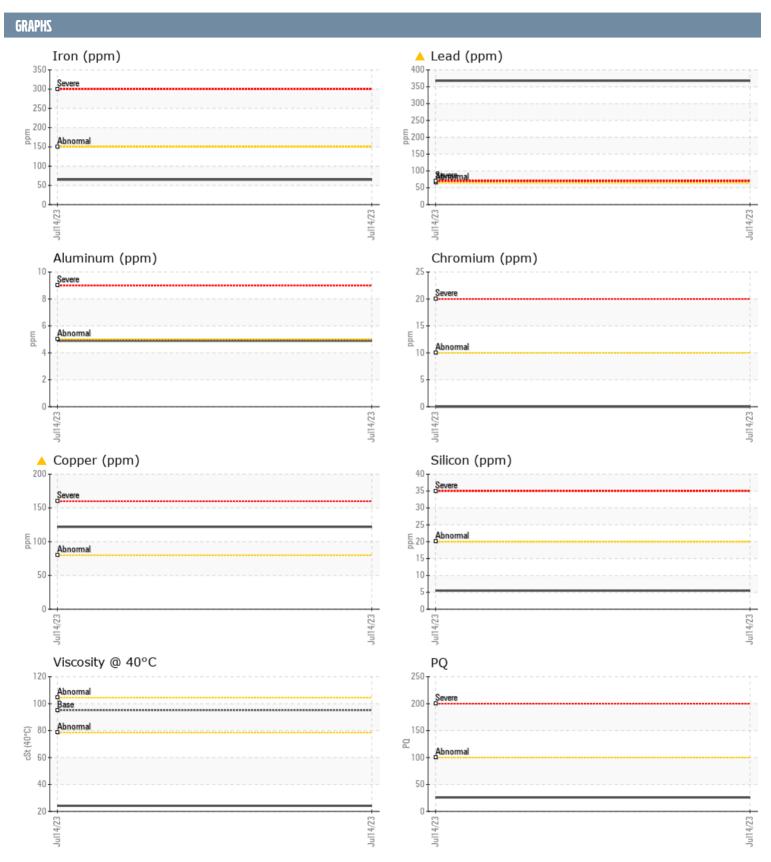

## JEWELL VOLVO PENTA 61735 - INBOARD - STARBOARD GEARBOX

Sample No: VPA050600
Oil Type: SAE 30W

| SAMPLE INFORMA | ATION |                 |      |  |
|----------------|-------|-----------------|------|--|
| Sample Number  |       | VPA050600       | <br> |  |
| Sample Date    |       | 14 Jul 2023     | <br> |  |
| Machine Hours  |       | 540             | <br> |  |
| Oil Hours      |       | 0               | <br> |  |
| Oil Changed    |       | N/A             | <br> |  |
| Sample Status  |       | ABNORMAL        | <br> |  |
|                |       | 715110111111111 |      |  |
| OIL CONDITION  |       |                 |      |  |
| Visc @ 40°C    | cSt   | 24.18           | <br> |  |
| CONTAMINATION  |       |                 |      |  |
| Silicon        | ppm   | <b>□</b> 6      | <br> |  |
| Sodium         | ppm   | <b>3</b>        | <br> |  |
| Potassium      | ppm   | <b>2</b>        | <br> |  |
|                | РРП   |                 |      |  |
| WEAR METALS    |       |                 |      |  |
| PQ             |       | <b>26</b>       | <br> |  |
| Iron           | ppm   | <b>65</b>       | <br> |  |
| Copper         | ppm   | <u> </u>        | <br> |  |
| Lead           | ppm   | <b>△</b> 368    | <br> |  |
| Tin            | ppm   | <b>1</b>        | <br> |  |
| Aluminum       | ppm   | <b>5</b>        | <br> |  |
| Chromium       | ppm   | <b>0</b>        | <br> |  |
| Molybdenum     | ppm   | <b>1</b>        | <br> |  |
| Nickel         | ppm   | <b>-&lt;1</b>   | <br> |  |
| Titanium       | ppm   | <b>0</b>        | <br> |  |
| Silver         | ppm   | 0               | <br> |  |
| Manganese      | ppm   | <b>2</b>        | <br> |  |
| Vanadium       | ppm   | <1              | <br> |  |
| ADDITIVES      |       |                 |      |  |
| Calcium        | ppm   | <b>203</b>      | <br> |  |
| Magnesium      | ppm   | <b>2</b>        | <br> |  |
| Zinc           | ppm   | <u> </u>        | <br> |  |
| Phosphorus     | ppm   | <b>243</b>      | <br> |  |
| Barium         | ppm   | <b>159</b>      | <br> |  |
| Boron          | ppm   | <b>60</b>       | <br> |  |
| ,              | PP    |                 |      |  |

## Diagnosis

No corrective action is recommended at this time. We recommend an early resample to monitor this condition. Clutch wear is indicated. There is no indication of any contamination in the oil. The condition of the oil is acceptable for the time in service.