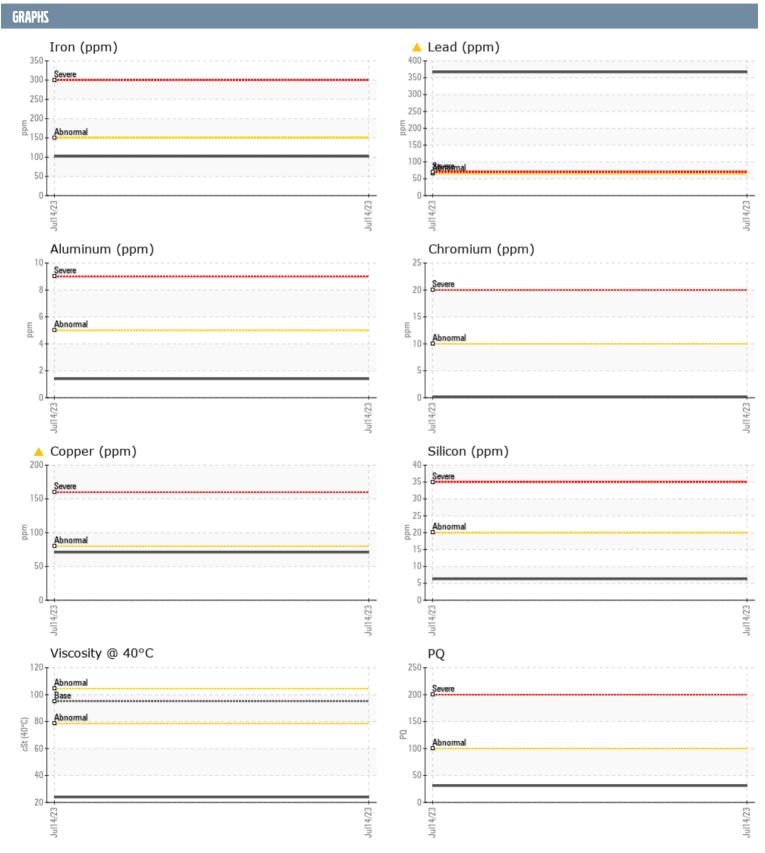

## JEWELL VOLVO PENTA 25961 - INBOARD - PORT GEARBOX

Sample No: VPA050601
Oil Type: SAE 30W

| SAMPLE INFORMA | ATION |                       |      |  |
|----------------|-------|-----------------------|------|--|
| Sample Number  |       | VPA050601             | <br> |  |
| Sample Number  |       | 14 Jul 2023           | <br> |  |
| Machine Hours  |       | 540                   | <br> |  |
| Oil Hours      |       | 5                     | <br> |  |
| Oil Changed    |       | Not Changd            | <br> |  |
|                |       | ABNORMAL              | <br> |  |
| Sample Status  |       | ADNURWAL              | <br> |  |
| OIL CONDITION  |       |                       |      |  |
| Visc @ 40°C    | cSt   | 23.93                 | <br> |  |
| CONTAMINATION  |       |                       |      |  |
| Silicon        |       | <b>□</b> 6            | <br> |  |
| Sodium         | ppm   |                       |      |  |
| Potassium      | ppm   | <b>□</b> 3 <b>□</b> 2 | <br> |  |
| Potassium      | ppm   |                       | <br> |  |
| WEAR METALS    |       |                       |      |  |
| PQ             |       | <b>■31</b>            | <br> |  |
| Iron           | ppm   | <b>102</b>            | <br> |  |
| Copper         | ppm   | <u> </u>              | <br> |  |
| Lead           | ppm   | <b>△</b> 367          | <br> |  |
| Tin            | ppm   | <b>1</b>              | <br> |  |
| Aluminum       | ppm   | <b>1</b>              | <br> |  |
| Chromium       | ppm   | <b>□</b> <1           | <br> |  |
| Molybdenum     | ppm   | <b>■</b> 0            | <br> |  |
| Nickel         | ppm   | <b>0</b>              | <br> |  |
| Titanium       | ppm   | <b>■</b> 0            | <br> |  |
| Silver         | ppm   | 0                     | <br> |  |
| Manganese      | ppm   | <b>2</b>              | <br> |  |
| Vanadium       | ppm   | <1                    | <br> |  |
| ADDITIVES      |       |                       |      |  |
| Calcium        | ppm   | <b>217</b>            | <br> |  |
| Magnesium      | ppm   | <b>4</b>              | <br> |  |
| Zinc           | ppm   | ■35                   | <br> |  |
| Phosphorus     | ppm   | <b>239</b>            | <br> |  |
| Barium         | ppm   | <b>92</b>             | <br> |  |
| Boron          | ppm   | <b>70</b>             | <br> |  |
| DOTOIT         | ppiii |                       |      |  |

## Diagnosis

No corrective action is recommended at this time. We recommend an early resample to monitor this condition. Clutch wear is indicated. There is no indication of any contamination in the oil. The condition of the oil is acceptable for the time in service.