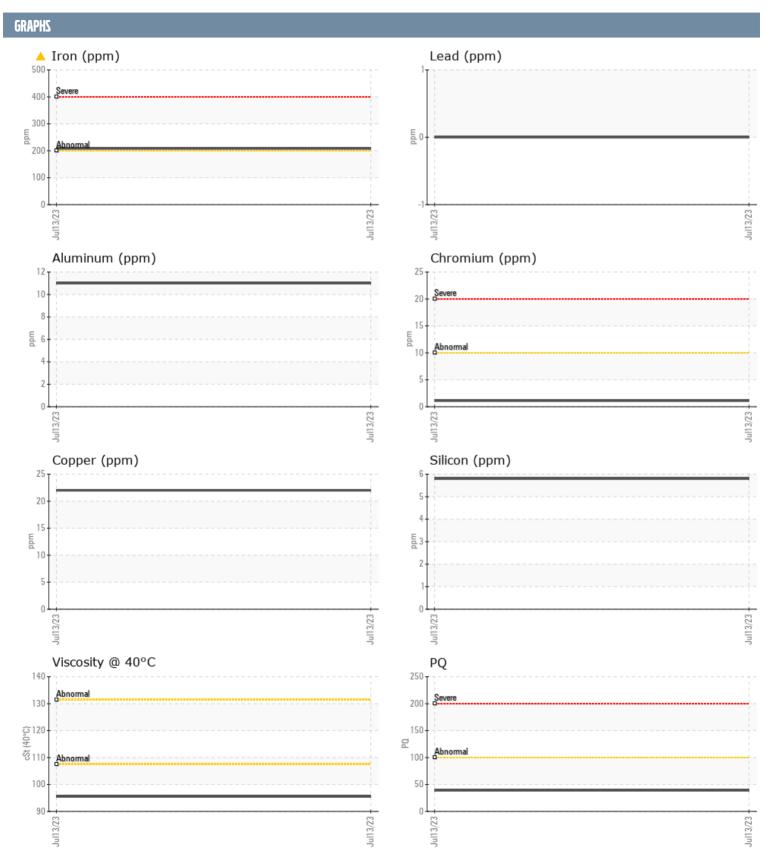

## NADINE URCIUOLI 2300348 VOLVO PENTA 3950004626 - STARBOARD IPS

Sample No: VPA056010

**Oil Type:** VOLVO API GL-5 SAE 75W90

| SAMPLE INFORMA | ATION |             |      |  |
|----------------|-------|-------------|------|--|
| Sample Number  |       | VPA056010   | <br> |  |
| Sample Date    |       | 13 Jul 2023 | <br> |  |
| Machine Hours  |       | 1960        | <br> |  |
| Oil Hours      |       | 400         | <br> |  |
| Oil Changed    |       | Not Changd  | <br> |  |
| Sample Status  |       | ABNORMAL    | <br> |  |
|                |       |             |      |  |
| OIL CONDITION  |       |             |      |  |
| Visc @ 40°C    | cSt   | 95.51       | <br> |  |
| CONTAMINATION  |       |             |      |  |
| Silicon        | ppm   | 6           | <br> |  |
| Sodium         | ppm   | <b>■</b> 26 | <br> |  |
| Potassium      | ppm   | ■5          | <br> |  |
|                | le le |             |      |  |
| WEAR METALS    |       |             |      |  |
| PQ             |       | <b>■</b> 39 | <br> |  |
| Iron           | ppm   | <b>208</b>  | <br> |  |
| Copper         | ppm   | <b>22</b>   | <br> |  |
| Lead           | ppm   | 0           | <br> |  |
| Tin            | ppm   | 0           | <br> |  |
| Aluminum       | ppm   | <b>11</b>   | <br> |  |
| Chromium       | ppm   | ■1          | <br> |  |
| Molybdenum     | ppm   | <b>■</b> 0  | <br> |  |
| Nickel         | ppm   | <b>1</b>    | <br> |  |
| Titanium       | ppm   | 0           | <br> |  |
| Silver         | ppm   | 0           | <br> |  |
| Manganese      | ppm   | <b>□</b> 7  | <br> |  |
| Vanadium       | ppm   | <1          | <br> |  |
| ADDITIVES      |       |             |      |  |
| Calcium        | ppm   | <b>■</b> 23 | <br> |  |
| Magnesium      | ppm   | 121         | <br> |  |
| Zinc           | ppm   | <b>44</b>   | <br> |  |
| Phosphorus     | ppm   | <b>1420</b> | <br> |  |
| Barium         | ppm   | ■0          | <br> |  |
| Boron          | ppm   | <b>244</b>  | <br> |  |
| 50.011         | PPIII |             |      |  |

## Diagnosis

No corrective action is recommended at this time. Resample at the next service interval to monitor. Gear wear is indicated. There is no indication of any contamination in the oil. The condition of the oil is acceptable for the time in service.