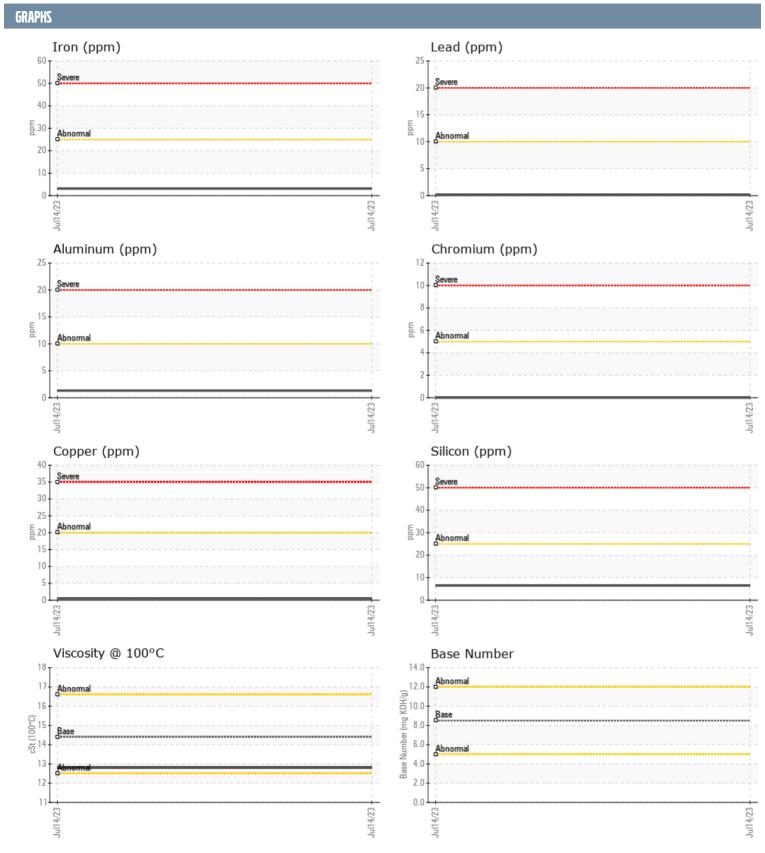

## JEWELL KOHLER 2110455 - GENSET

Sample No: VPA049863

Oil Type: DIESEL ENGINE OIL SAE 15W40

| SAMPLE INFORM  | ATION |               |      |  |
|----------------|-------|---------------|------|--|
| Sample Number  |       | VPA049863     | <br> |  |
| Sample Date    |       | 14 Jul 2023   | <br> |  |
| Machine Hours  |       | 0             | <br> |  |
| Oil Hours      |       | 10            | <br> |  |
| Oil Changed    |       | N/A           | <br> |  |
| Sample Status  |       | NORMAL        | <br> |  |
| OIL CONDITION  |       |               |      |  |
|                |       |               |      |  |
| Visc @ 100°C   | cSt   | <b>12.8</b>   | <br> |  |
| Oxidation (PA) | %     | 55            | <br> |  |
| CONTAMINATION  | 1     |               |      |  |
| Soot %         | %     | <b>■</b> 0.1  | <br> |  |
| Nitration (PA) | %     | 59            | <br> |  |
| Sulfation (PA) | %     | 49            | <br> |  |
| Glycol         | %     | NEG           | <br> |  |
| Fuel           | %     | <1.0          | <br> |  |
| Silicon        | ppm   | <b>6</b>      | <br> |  |
| Sodium         | ppm   | <b>■&lt;1</b> | <br> |  |
| Potassium      | ppm   | <b>■</b> 3    | <br> |  |
| WEAR METALS    |       |               |      |  |
| Iron           | ppm   | 3             | <br> |  |
| Copper         | ppm   | <b>■</b> <1   | <br> |  |
| Lead           | ppm   | <b>■</b> <1   | <br> |  |
| Tin            | ppm   | <b>0</b>      | <br> |  |
| Aluminum       | ppm   | ■1            | <br> |  |
| Chromium       | ppm   | ■0            | <br> |  |
| Molybdenum     | ppm   | <b>■</b> 61   | <br> |  |
| Nickel         | ppm   | <b>■</b> 0    | <br> |  |
| Titanium       | ppm   | ■0            | <br> |  |
| Silver         | ppm   | <b>■</b> 0    | <br> |  |
| Manganese      | ppm   | <b>■</b> <1   | <br> |  |
| Vanadium       | ppm   | <1            | <br> |  |
| ADDITIVES      |       |               |      |  |
| Calcium        | ppm   | <b>2054</b>   | <br> |  |
| Magnesium      | ppm   | <b>■</b> 61   | <br> |  |
| Zinc           | ppm   | <b>1200</b>   | <br> |  |
| Phosphorus     | ppm   | ■983          | <br> |  |
| Barium         | ppm   | ■0            | <br> |  |
| Boron          | ppm   | <b>■87</b>    | <br> |  |
|                |       |               |      |  |

## Diagnosis

No corrective action is recommended at this time. Resample at the next service interval to monitor.All component wear rates are normal. There is no indication of any contamination in the oil. The condition of the oil is acceptable for the time in service.