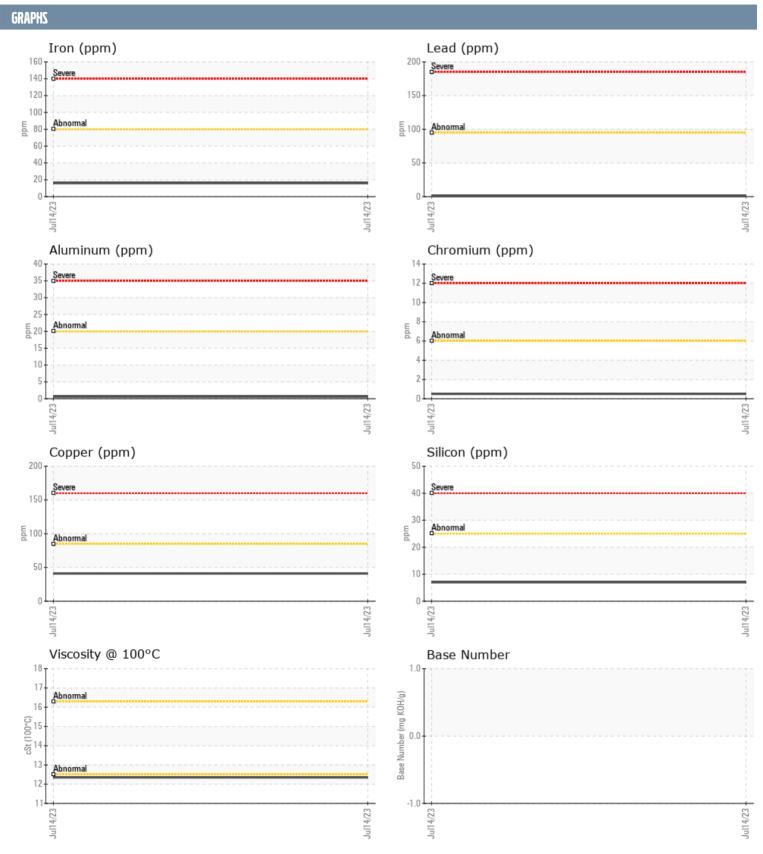

## 1640 VOLVO PENTA 7011414165 - STARBOARD DIESEL ENGINE

Sample No: VPA044361

**Oil Type:** VOLVO PENTA SAE 15W40

| SAMPLE INFORM  | ATION |                   |      |  |
|----------------|-------|-------------------|------|--|
| Sample Number  |       | VPA044361         | <br> |  |
| Sample Date    |       | 14 Jul 2023       | <br> |  |
| Machine Hours  |       | 607               | <br> |  |
| Oil Hours      |       | 0                 | <br> |  |
| Oil Changed    |       | <b>Not Changd</b> | <br> |  |
| Sample Status  |       | NORMAL            | <br> |  |
| OIL CONDITION  |       |                   |      |  |
| Visc @ 100°C   | cSt   | 12.35             | <br> |  |
| Oxidation (PA) | %     | 62                | <br> |  |
| CONTAMINATION  |       |                   |      |  |
| Soot %         | %     | □0.4              | <br> |  |
| Nitration (PA) | %     | 63                | <br> |  |
| Sulfation (PA) | %     | 58                | <br> |  |
| Glycol         | %     | NEG               | <br> |  |
| Fuel           | %     | 1.7               | <br> |  |
| Silicon        | ppm   | <b>7</b>          | <br> |  |
| Sodium         | ppm   | <b>■</b> <1       | <br> |  |
| Potassium      | ppm   | <b>-&lt;1</b>     | <br> |  |
| WEAR METALS    |       |                   |      |  |
| Iron           | nnm   | <b>16</b>         | <br> |  |
| Copper         | ppm   | <b>41</b>         | <br> |  |
| Lead           | ppm   | <b>=</b> 41       | <br> |  |
| Tin            | ppm   | ■<1               | <br> |  |
| Aluminum       | ppm   | <b>■&lt;1</b>     | <br> |  |
| Chromium       | ppm   | ■<1               | <br> |  |
| Molybdenum     | ppm   | <b>61</b>         | <br> |  |
| Nickel         | ppm   | <b>■&lt;1</b>     | <br> |  |
| Titanium       | ppm   | ■0                | <br> |  |
| Silver         | ppm   | <b>0</b>          | <br> |  |
| Manganese      | ppm   | <b>1</b> <1       | <br> |  |
| Vanadium       | ppm   | <1                | <br> |  |
| ADDITIVES      |       |                   |      |  |
| Calcium        | ppm   | <b>1111</b>       | <br> |  |
| Magnesium      | ppm   | 1010              | <br> |  |
| Zinc           | ppm   | ■1284             | <br> |  |
| Phosphorus     | ppm   | <b>1044</b>       | <br> |  |
| Barium         | ppm   | ■0                | <br> |  |
| Boron          | ppm   | ■0                | <br> |  |
|                |       | _                 |      |  |

## Diagnosis

F:

No corrective action is recommended at this time. Resample at the next service interval to monitor.All component wear rates are normal. Fuel content negligible. There is no indication of any contamination in the oil. The condition of the oil is acceptable for the time in service.