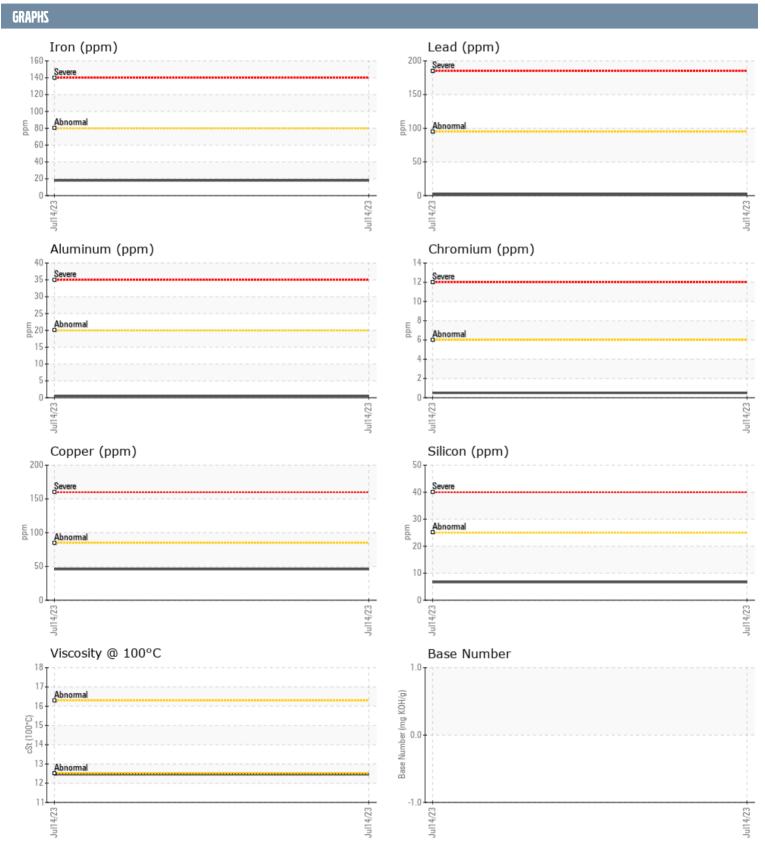

## 1640 VOLVO PENTA 7011414185 - PORT DIESEL ENGINE

Sample No: VPA044369

**Oil Type:** VOLVO PENTA SAE 15W40

| SAMPLE INFORM  | ATION |                 |      |  |
|----------------|-------|-----------------|------|--|
| Sample Number  |       | VPA044369       | <br> |  |
| Sample Date    |       | 14 Jul 2023     | <br> |  |
| Machine Hours  |       | 614             | <br> |  |
| Oil Hours      |       | 0               | <br> |  |
| Oil Changed    |       | Not Changd      | <br> |  |
| Sample Status  |       | NORMAL          | <br> |  |
| OIL CONDITION  |       |                 |      |  |
| Visc @ 100°C   | cSt   | <b>12.46</b>    | <br> |  |
| Oxidation (PA) | %     | 63              | <br> |  |
| CONTAMINATION  |       |                 |      |  |
| Soot %         | %     | 0.5             | <br> |  |
| Nitration (PA) | %     | 65              | <br> |  |
| Sulfation (PA) | %     | 59              | <br> |  |
| Glycol         | %     | NEG             | <br> |  |
| Fuel           | %     | 2.5             | <br> |  |
| Silicon        | ppm   | <b>■7</b>       | <br> |  |
| Sodium         | ppm   | <b>   &lt;1</b> | <br> |  |
| Potassium      | ppm   | <b>-&lt;1</b>   | <br> |  |
| WEAR METALS    |       |                 |      |  |
| Iron           | nnm   | <b>□</b> 18     | <br> |  |
| Copper         | ppm   | <b>46</b>       | <br> |  |
| Lead           | ppm   | <b>2</b>        | <br> |  |
| Tin            | ppm   | <b>=</b> <1     | <br> |  |
| Aluminum       | ppm   | <b>■</b> <1     | <br> |  |
| Chromium       | ppm   | <b>■&lt;1</b>   | <br> |  |
| Molybdenum     | ppm   | <b>61</b>       | <br> |  |
| Nickel         | ppm   | <b>1</b>        | <br> |  |
| Titanium       | ppm   | <b>0</b>        | <br> |  |
| Silver         | ppm   | ■0              | <br> |  |
| Manganese      | ppm   | <b>-</b> <1     | <br> |  |
| Vanadium       | ppm   | <1              | <br> |  |
| ADDITIVES      |       |                 |      |  |
| Calcium        | ppm   | <b>1099</b>     | <br> |  |
| Magnesium      | ppm   | 1006            | <br> |  |
| Zinc           | ppm   | ■1294           | <br> |  |
| Phosphorus     | ppm   | <b>1053</b>     | <br> |  |
| Barium         | ppm   | <b>0</b>        | <br> |  |
| Boron          | ppm   | ■0              | <br> |  |
|                |       |                 |      |  |

## Diagnosis

F:

No corrective action is recommended at this time. Resample at the next service interval to monitor.All component wear rates are normal. Fuel content negligible. There is no indication of any contamination in the oil. The condition of the oil is acceptable for the time in service.