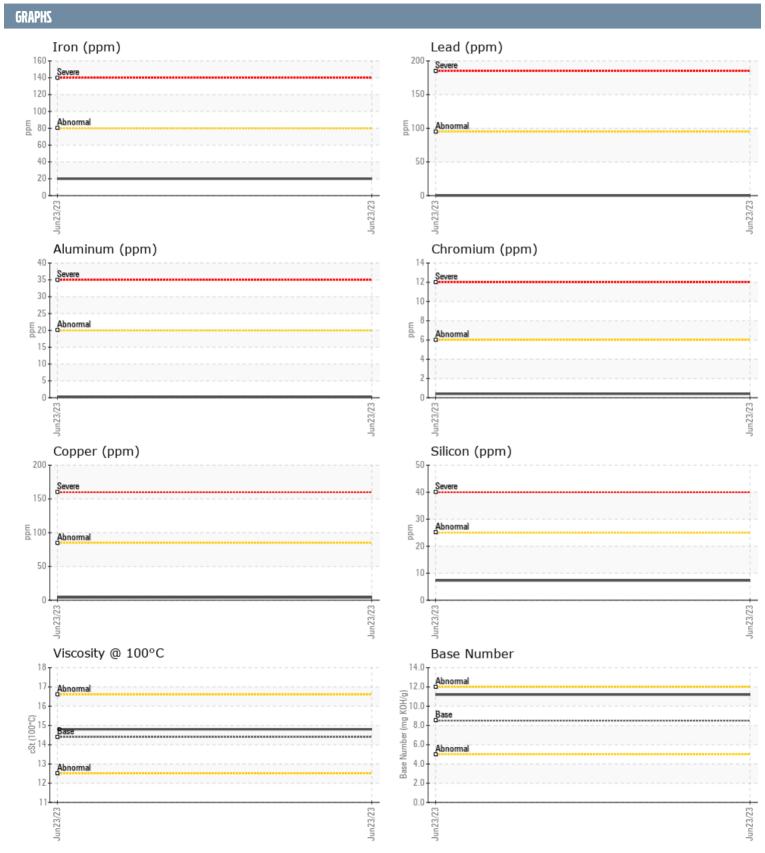

## VOLVO PENTA 7011419753 - PORT DIESEL ENGINE

Sample No: VPA031053

Oil Type: DIESEL ENGINE OIL SAE 15W40

| SAMPLE INFORMAT       | LION     |               |      |  |
|-----------------------|----------|---------------|------|--|
|                       |          |               |      |  |
| Sample Number         |          | VPA031053     | <br> |  |
| Sample Date           |          | 23 Jun 2023   | <br> |  |
| Machine Hours         |          | 0             | <br> |  |
| Oil Hours             |          | 0             | <br> |  |
| Oil Changed           |          | N/A           | <br> |  |
| Sample Status         |          | NORMAL        | <br> |  |
| OIL CONDITION         |          |               |      |  |
| Visc @ 100°C          | cSt      | <b>14.8</b>   | <br> |  |
| Base Number (BN)      | mg KOH/g | <b>■11.2</b>  | <br> |  |
| Oxidation (PA)        | %        | 26            | <br> |  |
|                       |          |               |      |  |
| CONTAMINATION         |          |               |      |  |
| Soot %                | %        | <b>0</b>      | <br> |  |
| Nitration (PA)        | %        | 29            | <br> |  |
| Sulfation (PA)        | %        | 66            | <br> |  |
| Glycol                | %        | NEG           | <br> |  |
| Fuel                  | %        | <1.0          | <br> |  |
| Silicon               | ppm      | <b>7</b>      | <br> |  |
| Sodium                | ppm      | 2             | <br> |  |
| Potassium             |          | <b>6</b>      | <br> |  |
| Fotassium             | ppm      | 0             | <br> |  |
| WEAR METALS           |          |               |      |  |
| Iron                  | ppm      | <b>20</b>     | <br> |  |
| Copper                | ppm      | <b>4</b>      | <br> |  |
| Lead                  | ppm      | ■0            | <br> |  |
| Tin                   | ppm      | <b>■</b> <1   | <br> |  |
| Aluminum              | ppm      | <b>■&lt;1</b> | <br> |  |
| Chromium              | ppm      | <b>-</b> <1   | <br> |  |
| Molybdenum            | ppm      | 2             | <br> |  |
| Nickel                | ppm      | <b>■</b> <1   | <br> |  |
| Titanium              |          | <b>■</b> <1   | <br> |  |
| Silver                | ppm      | <b>0</b>      | <br> |  |
|                       | ppm      |               |      |  |
| Manganese<br>Vanadium | ppm      | <b>■</b> 4 <1 | <br> |  |
| vanaulum              | ppm      | <1            | <br> |  |
| ADDITIVES             |          |               |      |  |
| Calcium               | ppm      | <b>28</b>     | <br> |  |
| Magnesium             | ppm      | <b>40</b>     | <br> |  |
| Zinc                  | ppm      | ■31           | <br> |  |
| Phosphorus            | ppm      | <b>1439</b>   | <br> |  |
| Barium                | ppm      | <b>1</b> 1    | <br> |  |
| Boron                 | ppm      | <b>367</b>    | <br> |  |
| 20.011                | 77111    |               |      |  |

## Diagnosis

No corrective action is recommended at this time. Resample at the next service interval to monitor.All component wear rates are normal. No water, or moisture detected in the sample. There is no indication of any contamination in the oil. The BN result indicates that there is suitable alkalinity remaining in the oil. The condition of the oil is acceptable for the time in service.