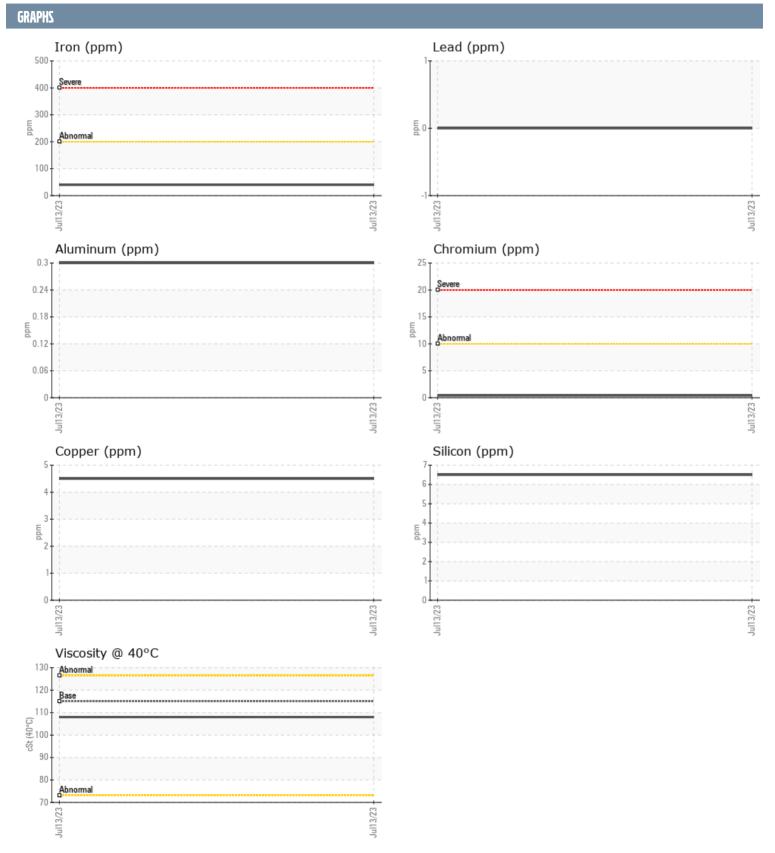

## VOLVO PENTA 2006041587 - STARBOARD IPS

Sample No: VPA048735

Oil Type: DIESEL ENGINE OIL SAE 15W40

| CAMPLE INFORMA    | TION |               |      |  |
|-------------------|------|---------------|------|--|
| SAMPLE INFORMA    | TTUN |               |      |  |
| Sample Number     |      | VPA048735     | <br> |  |
| Sample Date       |      | 13 Jul 2023   | <br> |  |
| Machine Hours     |      | 484           | <br> |  |
| Oil Hours         |      | 0             | <br> |  |
| Oil Changed       |      | Not Changd    | <br> |  |
| Sample Status     |      | NORMAL        | <br> |  |
| OIL COMPLETION    |      |               |      |  |
| OIL CONDITION     |      |               |      |  |
| Visc @ 40°C       | cSt  | <b>108</b>    | <br> |  |
| CONTAMINATION     |      |               |      |  |
|                   |      | •             |      |  |
| Silicon<br>Sodium | ppm  | 6             | <br> |  |
|                   | ppm  | <b>0</b>      | <br> |  |
| Potassium         | ppm  | <b>■</b> <1   | <br> |  |
| WEAR METALS       |      |               |      |  |
| Iron              | ppm  | <b>40</b>     | <br> |  |
| Copper            | ppm  | 4             | <br> |  |
| Lead              | ppm  | 0             | <br> |  |
| Tin               | ppm  | 0             | <br> |  |
| Aluminum          | ppm  | <1            | <br> |  |
| Chromium          | ppm  | <b>■&lt;1</b> | <br> |  |
| Molybdenum        | ppm  | <b>■</b> <1   | <br> |  |
| Nickel            | ppm  | <b>■&lt;1</b> | <br> |  |
| Titanium          | ppm  | <b>0</b>      | <br> |  |
| Silver            | ppm  | 0             | <br> |  |
| Manganese         | ppm  | <b>■</b> <1   | <br> |  |
| Vanadium          | ppm  | 0             | <br> |  |
| ADDITIVES         |      |               |      |  |
|                   |      |               |      |  |
| Calcium           | ppm  | <b>■</b> 7    | <br> |  |
| Magnesium         | ppm  | <u> </u>      | <br> |  |
| Zinc              | ppm  | <b>6</b>      | <br> |  |
| Phosphorus        | ppm  | <b>1295</b>   | <br> |  |
| Barium            | ppm  | <b>0</b>      | <br> |  |
| Boron             | ppm  | ■324          | <br> |  |

## Diagnosis

Resample at the next service interval to monitor. All component wear rates are normal. There is no indication of any contamination in the oil. The condition of the oil is acceptable for the time in service.