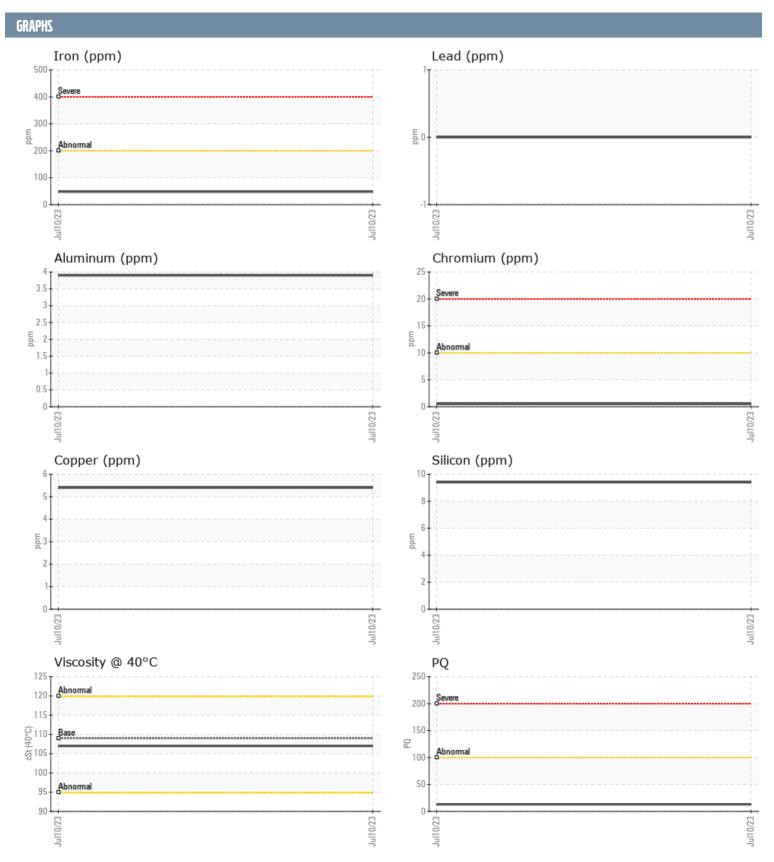

## **VOLVO PENTA NOT GIVEN VPAO46041 - STARBOARD IPS**

Sample No: VPA046041

**Oil Type:** GEAR OIL SAE 75W90

| SAMPLE INFORM | ATION |               |      |  |
|---------------|-------|---------------|------|--|
| Sample Number |       | VPA046041     | <br> |  |
| Sample Date   |       | 10 Jul 2023   | <br> |  |
| Machine Hours |       | 1029          | <br> |  |
| Oil Hours     |       | 40            | <br> |  |
| Oil Changed   |       | Not Changd    | <br> |  |
| Sample Status |       | NORMAL        | <br> |  |
| All CAMPITIAN |       |               |      |  |
| OIL CONDITION |       |               |      |  |
| Visc @ 40°C   | cSt   | <b>107</b>    | <br> |  |
| CONTAMINATION |       |               |      |  |
| Silicon       | ppm   | 9             | <br> |  |
| Sodium        | ppm   | <b>■</b> 5    | <br> |  |
| Potassium     | ppm   | <u> </u>      | <br> |  |
| WEAD METALS   |       |               |      |  |
| WEAR METALS   |       |               |      |  |
| PQ            |       | <b>13</b>     | <br> |  |
| Iron          | ppm   | <b>48</b>     | <br> |  |
| Copper        | ppm   | 5             | <br> |  |
| Lead          | ppm   | 0             | <br> |  |
| Tin           | ppm   | 0             | <br> |  |
| Aluminum      | ppm   | 4             | <br> |  |
| Chromium      | ppm   | <b>■&lt;1</b> | <br> |  |
| Molybdenum    | ppm   | <b>2</b>      | <br> |  |
| Nickel        | ppm   | <b></b>       | <br> |  |
| Titanium      | ppm   | 0             | <br> |  |
| Silver        | ppm   | 0             | <br> |  |
| Manganese     | ppm   | <b>1</b>      | <br> |  |
| Vanadium      | ppm   | 0             | <br> |  |
| ADDITIVES     |       |               |      |  |
| Calcium       | ppm   | <b>5</b> 4    | <br> |  |
| Magnesium     | ppm   | <b>3</b>      | <br> |  |
| Zinc          | ppm   | <b>■38</b>    | <br> |  |
| Phosphorus    | ppm   | <b>1406</b>   | <br> |  |
| Barium        | ppm   | <b>0</b>      | <br> |  |
| Boron         | ppm   | <b>319</b>    | <br> |  |
|               |       |               |      |  |

## Diagnosis

Resample at the next service interval to monitor. All component wear rates are normal. There is no indication of any contamination in the oil. The condition of the oil is acceptable for the time in service.