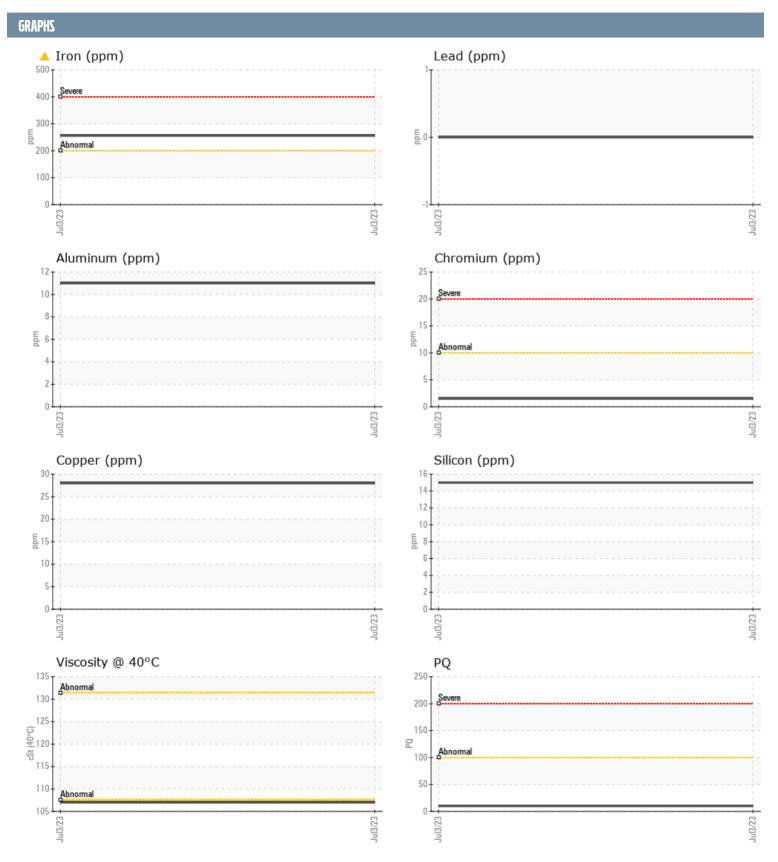

## VOLVO PENTA 3940023450 - PORT IPS

Sample No: VPA056407

**Oil Type:** VOLVO API GL-5 SAE 75W90

| SAMPLE INFORM | IATION   |               |      |  |
|---------------|----------|---------------|------|--|
|               | INTION   |               |      |  |
| Sample Number |          | VPA056407     | <br> |  |
| Sample Date   |          | 03 Jul 2023   | <br> |  |
| Machine Hours |          | 704           | <br> |  |
| Oil Hours     |          | 0             | <br> |  |
| Oil Changed   |          | Not Changd    | <br> |  |
| Sample Status |          | ATTENTION     | <br> |  |
| OIL CONDITION |          |               |      |  |
| Visc @ 40°C   | cSt      | 107           | <br> |  |
| CONTAMINATION | 1        |               |      |  |
| Silicon       | ppm      | 15            | <br> |  |
| Sodium        | ppm      | ■38           | <br> |  |
| Potassium     | ppm      | <b>■</b> 2    | <br> |  |
|               | ррш      |               | <br> |  |
| WEAR METALS   |          |               |      |  |
| PQ            |          | <b>10</b>     | <br> |  |
| Iron          | ppm      | <b>^</b> 256  | <br> |  |
| Copper        | ppm      | <b>28</b>     | <br> |  |
| Lead          | ppm      | 0             | <br> |  |
| Tin           | ppm      | 0             | <br> |  |
| Aluminum      | ppm      | <b>11</b>     | <br> |  |
| Chromium      | ppm      | <b>2</b>      | <br> |  |
| Molybdenum    | ppm      | <b>■</b> <1   | <br> |  |
| Nickel        | ppm      | <b>4</b>      | <br> |  |
| Titanium      | ppm      | 0             | <br> |  |
| Silver        | ppm      | 0             | <br> |  |
| Manganese     | ppm      | <b>1</b> 4    | <br> |  |
| Vanadium      | ppm      | 0             | <br> |  |
| ADDITIVES     |          |               |      |  |
|               | 10.10.17 | =12           |      |  |
| Calcium       | ppm      | <b>13</b>     | <br> |  |
| Magnesium     | ppm      | <b>4</b>      | <br> |  |
| Zinc          | ppm      | <b>■54</b>    | <br> |  |
| Phosphorus    | ppm      | <b>■</b> 1388 | <br> |  |
| Barium        | ppm      | <b>0</b>      | <br> |  |
| Boron         | ppm      | <b>285</b>    | <br> |  |

## Diagnosis

No corrective action is recommended at this time. Resample at the next service interval to monitor. Gear wear is indicated. There is no indication of any contamination in the oil. The condition of the oil is acceptable for the time in service.