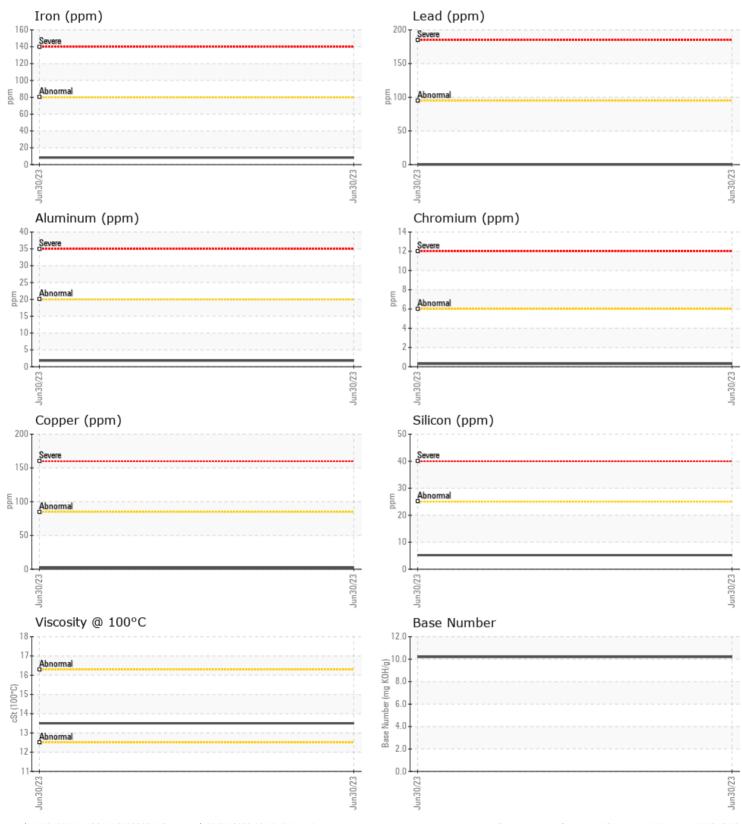

#### SAMPLE INFORMATION Sample Number VPA045930 Endor Marine LLC - Coastal Marine - 152124 30 Jun 2023 Sample Date 4300 11th Ave. NW Machine Hours 342 **Oil Hours** 0 Oil Changed Changed NORMAL Sample Status **OIL CONDITION** Visc @ 100°C cSt 13.5 Base Number (BN) mg KOH/g 10.2 Oxidation (PA) % 55 CONTAMINATION Soot % % 0.1 % Nitration (PA) 43 Sulfation (PA) % 51 % Glycol NEG Fuel % <1.0 Silicon ppm 5 Sodium 2 ppm Potassium ppm 0 🔲 WEAR METALS Iron ppm 8 Copper 2 ppm Lead ppm 0 Tin ■ <1 ppm Aluminum 2 ppm Chromium **||** < 1 ppm Molybdenum 59 ppm Nickel ■ <1 ppm Titanium ■<1 ppm Silver ppm 0 Manganese ■ <1 ppm Vanadium <1 ppm **ADDITIVES** Calcium 1166 ppm 1044 Magnesium ppm 1289 Zinc ppm Phosphorus ppm 1049 Barium ppm 0 Boron ppm 4

### GRAPHS

Report Id: VP794951 [WUSCAR] 05902005 (Generated: 07/21/2023 12:51:48) Rev: 1

Contact/Location: WILLOW YANARELLA - VP794951