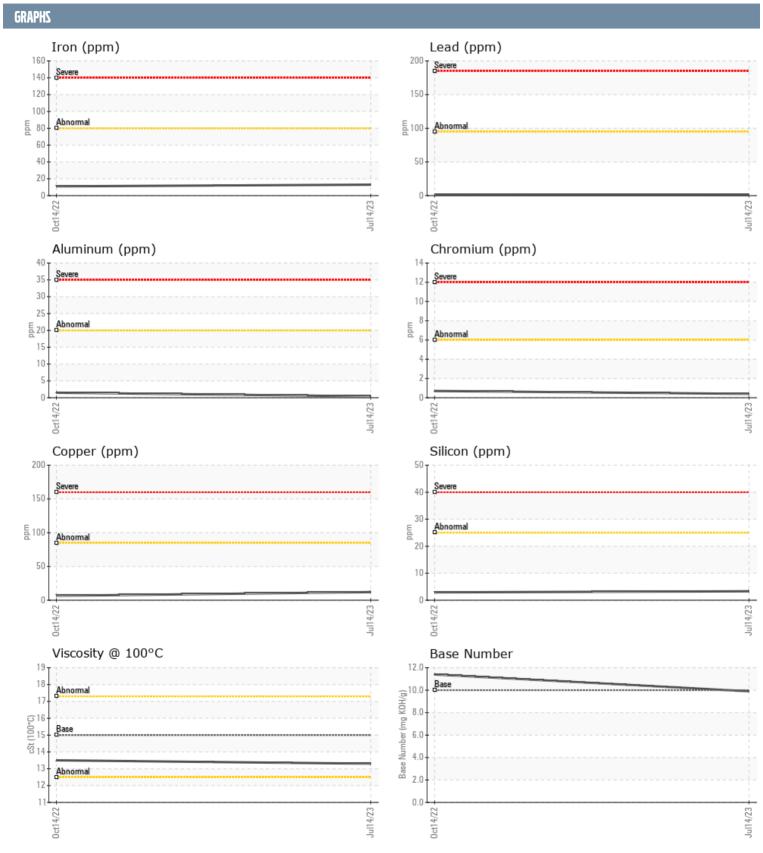

## PHIL HOLT 502122 VOLVO PENTA A707067 - CENTER DIESEL ENGINE

Sample No: VPA050579

Oil Type: VOLVO ULTRA DIESEL ENGINE OIL 15W40 VDS-3

| Base Number (BN) mg KOH/g                                                                                                                                                                                                                                                                                                                                                                                                                                                                                                                                                                                                                                                                                                                                                                                                                                                                                                                                                                                                                                                                                                                                                                                                                                                                                                                                                                                                                                                                                                                                                                                                                                                                                                                                                                                                                                                                                                                                                                                                                                                                                                    |                  |          |                    |              |      |
|------------------------------------------------------------------------------------------------------------------------------------------------------------------------------------------------------------------------------------------------------------------------------------------------------------------------------------------------------------------------------------------------------------------------------------------------------------------------------------------------------------------------------------------------------------------------------------------------------------------------------------------------------------------------------------------------------------------------------------------------------------------------------------------------------------------------------------------------------------------------------------------------------------------------------------------------------------------------------------------------------------------------------------------------------------------------------------------------------------------------------------------------------------------------------------------------------------------------------------------------------------------------------------------------------------------------------------------------------------------------------------------------------------------------------------------------------------------------------------------------------------------------------------------------------------------------------------------------------------------------------------------------------------------------------------------------------------------------------------------------------------------------------------------------------------------------------------------------------------------------------------------------------------------------------------------------------------------------------------------------------------------------------------------------------------------------------------------------------------------------------|------------------|----------|--------------------|--------------|------|
| Sample Date                                                                                                                                                                                                                                                                                                                                                                                                                                                                                                                                                                                                                                                                                                                                                                                                                                                                                                                                                                                                                                                                                                                                                                                                                                                                                                                                                                                                                                                                                                                                                                                                                                                                                                                                                                                                                                                                                                                                                                                                                                                                                                                  | SAMPLE INFORMAT  | TION     |                    |              |      |
| Sample Date                                                                                                                                                                                                                                                                                                                                                                                                                                                                                                                                                                                                                                                                                                                                                                                                                                                                                                                                                                                                                                                                                                                                                                                                                                                                                                                                                                                                                                                                                                                                                                                                                                                                                                                                                                                                                                                                                                                                                                                                                                                                                                                  | Sample Number    |          | VPA050570          | \/D\\0/13311 | <br> |
| Machine Hours                                                                                                                                                                                                                                                                                                                                                                                                                                                                                                                                                                                                                                                                                                                                                                                                                                                                                                                                                                                                                                                                                                                                                                                                                                                                                                                                                                                                                                                                                                                                                                                                                                                                                                                                                                                                                                                                                                                                                                                                                                                                                                                |                  |          |                    |              |      |
| Oil Changed         Changed         N/A             Sample Status         NORMAL         NORMAL             DIL CONDITION           Visc @ 100°C         CSt         \$\text{\$13.3}\$         \$\text{\$13.5}\$             Base Number (BN)         mg KOH/g         9.9         \$\text{\$11.4}\$             CONTAMINATION           Soot %         %         61         62             CONTAMINATION           Soot %         %         \$0.2         \$0.2              CONTAMINATION           Soot %         %         \$0.2         \$0.2              CONTAMINATION           Soot %         %         \$0.2         \$0.2         \$ </td <td>•</td> <td></td> <td></td> <td></td> <td></td>                                                                                                                                                                                                                                                                                                                                                                                                                                                                                                                                                                                                                                                                                                                                                                                                                                                                                                                                                                                                                                                                                                                                                                                                                                                                                                                                                                                                                      | •                |          |                    |              |      |
| Changed   Changed   N/A           Sample Status   NORMAL   NORMAL   NORMAL           OIL CONDITION       Visc @ 100°C   CSt                                                                                                                                                                                                                                                                                                                                                                                                                                                                                                                                                                                                                                                                                                                                                                                                                                                                                                                                                                                                                                                                                                                                                                                                                                                                                                                                                                                                                                                                                                                                                                                                                                                                                                                                                                                                                                                                                                                                                                                                  |                  |          |                    |              |      |
| NORMAL   N |                  |          |                    |              |      |
| Dil CONDITION   DIL CONDITIO | _                |          |                    |              |      |
| Visc @ 100°C                                                                                                                                                                                                                                                                                                                                                                                                                                                                                                                                                                                                                                                                                                                                                                                                                                                                                                                                                                                                                                                                                                                                                                                                                                                                                                                                                                                                                                                                                                                                                                                                                                                                                                                                                                                                                                                                                                                                                                                                                                                                                                                 |                  |          | NORWAL             | NORMAL       | <br> |
| Base Number (BN) mg KOH/g                                                                                                                                                                                                                                                                                                                                                                                                                                                                                                                                                                                                                                                                                                                                                                                                                                                                                                                                                                                                                                                                                                                                                                                                                                                                                                                                                                                                                                                                                                                                                                                                                                                                                                                                                                                                                                                                                                                                                                                                                                                                                                    | OIL CONDITION    |          |                    |              |      |
| CONTAMINATION   Soot %   0.2   0.2   0.2   0.2   0.2   0.2   0.2   0.2   0.2   0.2   0.2   0.2   0.2   0.2   0.2   0.2   0.2   0.2   0.2   0.2   0.2   0.2   0.2   0.2   0.2   0.2   0.2   0.2   0.2   0.2   0.2   0.2   0.2   0.2   0.2   0.2   0.2   0.2   0.2   0.2   0.2   0.2   0.2   0.2   0.2   0.2   0.2   0.2   0.2   0.2   0.2   0.2   0.2   0.2   0.2   0.2   0.2   0.2   0.2   0.2   0.2   0.2   0.2   0.2   0.2   0.2   0.2   0.2   0.2   0.2   0.2   0.2   0.2   0.2   0.2   0.2   0.2   0.2   0.2   0.2   0.2   0.2   0.2   0.2   0.2   0.2   0.2   0.2   0.2   0.2   0.2   0.2   0.2   0.2   0.2   0.2   0.2   0.2   0.2   0.2   0.2   0.2   0.2   0.2   0.2   0.2   0.2   0.2   0.2   0.2   0.2   0.2   0.2   0.2   0.2   0.2   0.2   0.2   0.2   0.2   0.2   0.2   0.2   0.2   0.2   0.2   0.2   0.2   0.2   0.2   0.2   0.2   0.2   0.2   0.2   0.2   0.2   0.2   0.2   0.2   0.2   0.2   0.2   0.2   0.2   0.2   0.2   0.2   0.2   0.2   0.2   0.2   0.2   0.2   0.2   0.2   0.2   0.2   0.2   0.2   0.2   0.2   0.2   0.2   0.2   0.2   0.2   0.2   0.2   0.2   0.2   0.2   0.2   0.2   0.2   0.2   0.2   0.2   0.2   0.2   0.2   0.2   0.2   0.2   0.2   0.2   0.2   0.2   0.2   0.2   0.2   0.2   0.2   0.2   0.2   0.2   0.2   0.2   0.2   0.2   0.2   0.2   0.2   0.2   0.2   0.2   0.2   0.2   0.2   0.2   0.2   0.2   0.2   0.2   0.2   0.2   0.2   0.2   0.2   0.2   0.2   0.2   0.2   0.2   0.2   0.2   0.2   0.2   0.2   0.2   0.2   0.2   0.2   0.2   0.2   0.2   0.2   0.2   0.2   0.2   0.2   0.2   0.2   0.2   0.2   0.2   0.2   0.2   0.2   0.2   0.2   0.2   0.2   0.2   0.2   0.2   0.2   0.2   0.2   0.2   0.2   0.2   0.2   0.2   0.2   0.2   0.2   0.2   0.2   0.2   0.2   0.2   0.2   0.2   0.2   0.2   0.2   0.2   0.2   0.2   0.2   0.2   0.2   0.2   0.2   0.2   0.2   0.2   0.2   0.2   0.2   0.2   0.2   0.2   0.2   0.2   0.2   0.2   0.2   0.2   0.2   0.2   0.2   0.2   0.2   0.2   0.2   0.2   0.2   0.2   0.2   0.2   0.2   0.2   0.2   0.2   0.2   0.2   0.2   0.2   0.2   0.2   0.2   0.2   0.2   0.2   0.2   0.2   0.2   0.2   0.2   0.2   0.2   0.2   0.2   0.2   0.2 | Visc @ 100°C     | cSt      | <b>13.3</b>        | ■13.5        | <br> |
| CONTAMINATION   Soot %                                                                                                                                                                                                                                                                                                                                                                                                                                                                                                                                                                                                                                                                                                                                                                                                                                                                                                                                                                                                                                                                                                                                                                                                                                                                                                                                                                                                                                                                                                                                                                                                                                                                                                                                                                                                                                                                                                                                                                                                                                                                                                       | Base Number (BN) | mg KOH/g | ■9.9               | <b>11.4</b>  | <br> |
| Soot %                                                                                                                                                                                                                                                                                                                                                                                                                                                                                                                                                                                                                                                                                                                                                                                                                                                                                                                                                                                                                                                                                                                                                                                                                                                                                                                                                                                                                                                                                                                                                                                                                                                                                                                                                                                                                                                                                                                                                                                                                                                                                                                       | Oxidation (PA)   | %        | 61                 | 62           | <br> |
| Nitration (PA)                                                                                                                                                                                                                                                                                                                                                                                                                                                                                                                                                                                                                                                                                                                                                                                                                                                                                                                                                                                                                                                                                                                                                                                                                                                                                                                                                                                                                                                                                                                                                                                                                                                                                                                                                                                                                                                                                                                                                                                                                                                                                                               | CONTAMINATION    |          |                    |              |      |
| Nitration (PA)                                                                                                                                                                                                                                                                                                                                                                                                                                                                                                                                                                                                                                                                                                                                                                                                                                                                                                                                                                                                                                                                                                                                                                                                                                                                                                                                                                                                                                                                                                                                                                                                                                                                                                                                                                                                                                                                                                                                                                                                                                                                                                               | Soot %           | %        | 0.2                | □02          | <br> |
| Sulfation (PA)                                                                                                                                                                                                                                                                                                                                                                                                                                                                                                                                                                                                                                                                                                                                                                                                                                                                                                                                                                                                                                                                                                                                                                                                                                                                                                                                                                                                                                                                                                                                                                                                                                                                                                                                                                                                                                                                                                                                                                                                                                                                                                               |                  |          |                    |              | <br> |
| Silicon   Silicon   Silicon   Silicon   Sodium   Sodium | , ,              |          |                    |              |      |
| Fuel % <1.0 <1.0 Silicon ppm 3 3 3 Sodium ppm 2 0 0 Sodium ppm 0 0 0 0 Sodium ppm 0 0 0 0 Sodium ppm 13 11 Sodium ppm 12 6 Sodium ppm 12 6 Sodium ppm 12 6 Sodium ppm 14 1 1 1 Sodium ppm 15 1 1 1 Sodium ppm 16 1 1 1 Sodium ppm 16 1 1 1 Sodium ppm 17 1 1 1 1 1 Sodium ppm 18 1175 11058 Sodium ppm 18 1175 11058 Sodium ppm 18 1175 11058 Sodium ppm 18 118 11219                                                                                                                                                                                                                                                                                                                                                                                                                                                                                                                                                                                                                                                                                                                                                                                                                                                                                                                                                                                                |                  |          |                    |              |      |
| Solition                                                                                                                                                                                                                                                                                                                                                                                                                                                                                                                                                                                                                                                                                                                                                                                                                                                                                                                                                                                                                                                                                                                                                                                                                                                                                                                                                                                                                                                                                                                                                                                                                                                                                                                                                                                                                                                                                                                                                                                                                                                                                                                     |                  |          |                    |              |      |
| Sodium ppm 2 0 0 Potassium ppm 0 0 0                                                                                                                                                                                                                                                                                                                                                                                                                                                                                                                                                                                                                                                                                                                                                                                                                                                                                                                                                                                                                                                                                                                                                                                                                                                                                                                                                                                                                                                                                                                                                                                                                                                                                                                                                                                                                                                                                                                                                                                                                                                                                         |                  |          |                    |              | <br> |
| WEAR METALS           Iron         ppm         13         11             Copper         ppm         12         6             Lead         ppm         <1                                                                                                                                                                                                                                                                                                                                                                                                                                                                                                                                                                                                                                                                                                                                                                                                                                                                                                                                                                                                                                                                                                                                                                                                                                                                                                                                                                                                                                                                                                                                                                                                                                                                                                                                                                                                                                                                                                                                                                     |                  |          |                    |              | <br> |
| WEAR METALS           Iron         ppm         13         11             Copper         ppm         12         6             Lead         ppm         <1                                                                                                                                                                                                                                                                                                                                                                                                                                                                                                                                                                                                                                                                                                                                                                                                                                                                                                                                                                                                                                                                                                                                                                                                                                                                                                                                                                                                                                                                                                                                                                                                                                                                                                                                                                                                                                                                                                                                                                     |                  |          | _                  |              |      |
| Tron                                                                                                                                                                                                                                                                                                                                                                                                                                                                                                                                                                                                                                                                                                                                                                                                                                                                                                                                                                                                                                                                                                                                                                                                                                                                                                                                                                                                                                                                                                                                                                                                                                                                                                                                                                                                                                                                                                                                                                                                                                                                                                                         | Potassium        | ppm      | <u> </u>           | U            | <br> |
| Copper         ppm         12         6             Lead         ppm         <1                                                                                                                                                                                                                                                                                                                                                                                                                                                                                                                                                                                                                                                                                                                                                                                                                                                                                                                                                                                                                                                                                                                                                                                                                                                                                                                                                                                                                                                                                                                                                                                                                                                                                                                                                                                                                                                                                                                                                                                                                                              | WEAR METALS      |          |                    |              |      |
| Lead                                                                                                                                                                                                                                                                                                                                                                                                                                                                                                                                                                                                                                                                                                                                                                                                                                                                                                                                                                                                                                                                                                                                                                                                                                                                                                                                                                                                                                                                                                                                                                                                                                                                                                                                                                                                                                                                                                                                                                                                                                                                                                                         | Iron             | ppm      | <b>13</b>          | <b>1</b> 1   | <br> |
| Calcium   Calc | Copper           |          | <b>12</b>          | <b>6</b>     | <br> |
| Tin ppm   <1                                                                                                                                                                                                                                                                                                                                                                                                                                                                                                                                                                                                                                                                                                                                                                                                                                                                                                                                                                                                                                                                                                                                                                                                                                                                                                                                                                                                                                                                                                                                                                                                                                                                                                                                                                                                                                                                                                                                                                                                                                                                                                                 | Lead             |          | <b>■</b> <1        | 1            | <br> |
| Aluminum ppm                                                                                                                                                                                                                                                                                                                                                                                                                                                                                                                                                                                                                                                                                                                                                                                                                                                                                                                                                                                                                                                                                                                                                                                                                                                                                                                                                                                                                                                                                                                                                                                                                                                                                                                                                                                                                                                                                                                                                                                                                                                                                                                 | Tin              |          | _<br><b>■&lt;1</b> |              | <br> |
| Chromium         ppm         <1                                                                                                                                                                                                                                                                                                                                                                                                                                                                                                                                                                                                                                                                                                                                                                                                                                                                                                                                                                                                                                                                                                                                                                                                                                                                                                                                                                                                                                                                                                                                                                                                                                                                                                                                                                                                                                                                                                                                                                                                                                                                                              | Aluminum         |          |                    |              | <br> |
| Molybdenum         ppm         63         58             Nickel         ppm         1         1             Titanium         ppm         <1                                                                                                                                                                                                                                                                                                                                                                                                                                                                                                                                                                                                                                                                                                                                                                                                                                                                                                                                                                                                                                                                                                                                                                                                                                                                                                                                                                                                                                                                                                                                                                                                                                                                                                                                                                                                                                                                                                                                                                                  |                  |          |                    |              | <br> |
| Nickel         ppm         1         1             Titanium         ppm         <1                                                                                                                                                                                                                                                                                                                                                                                                                                                                                                                                                                                                                                                                                                                                                                                                                                                                                                                                                                                                                                                                                                                                                                                                                                                                                                                                                                                                                                                                                                                                                                                                                                                                                                                                                                                                                                                                                                                                                                                                                                           |                  |          |                    |              | <br> |
| Titanium ppm                                                                                                                                                                                                                                                                                                                                                                                                                                                                                                                                                                                                                                                                                                                                                                                                                                                                                                                                                                                                                                                                                                                                                                                                                                                                                                                                                                                                                                                                                                                                                                                                                                                                                                                                                                                                                                                                                                                                                                                                                                                                                                                 | -                |          |                    |              |      |
| Silver ppm 0 0 0  Manganese ppm <-1 0  Vanadium ppm <-1 0 0  ADDITIVES  Calcium ppm 1175 1058  Magnesium ppm 1090 951  Zinc ppm 1313 1219  Phosphorus ppm 1066 1028  Barium ppm 0 0 0                                                                                                                                                                                                                                                                                                                                                                                                                                                                                                                                                                                                                                                                                                                                                                                                                                                                                                                                                                                                                                                                                                                                                                                                                                                                                                                                                                                                                                                                                                                                                                                                                                                                                                                                                                                                                                                                                                                                        |                  |          |                    | _            |      |
| Manganese         ppm         <1                                                                                                                                                                                                                                                                                                                                                                                                                                                                                                                                                                                                                                                                                                                                                                                                                                                                                                                                                                                                                                                                                                                                                                                                                                                                                                                                                                                                                                                                                                                                                                                                                                                                                                                                                                                                                                                                                                                                                                                                                                                                                             |                  |          | _                  |              |      |
| Vanadium         ppm         <1         0             ADDITIVES           Calcium         ppm         1175         1058             Magnesium         ppm         1090         951             Zinc         ppm         1313         1219             Phosphorus         ppm         1066         1028             Barium         ppm         0         0                                                                                                                                                                                                                                                                                                                                                                                                                                                                                                                                                                                                                                                                                                                                                                                                                                                                                                                                                                                                                                                                                                                                                                                                                                                                                                                                                                                                                                                                                                                                                                                                                                                                                                                                                                    |                  |          |                    |              |      |
| ADDITIVES  Calcium ppm 1175 1058  Magnesium ppm 1090 1951  Zinc ppm 1313 1219  Phosphorus ppm 1066 1028  Barium ppm 0 10 10                                                                                                                                                                                                                                                                                                                                                                                                                                                                                                                                                                                                                                                                                                                                                                                                                                                                                                                                                                                                                                                                                                                                                                                                                                                                                                                                                                                                                                                                                                                                                                                                                                                                                                                                                                                                                                                                                                                                                                                                  |                  |          | _                  |              |      |
| Calcium         ppm         1175         1058             Magnesium         ppm         1090         951             Zinc         ppm         1313         1219             Phosphorus         ppm         1066         1028             Barium         ppm         0         0                                                                                                                                                                                                                                                                                                                                                                                                                                                                                                                                                                                                                                                                                                                                                                                                                                                                                                                                                                                                                                                                                                                                                                                                                                                                                                                                                                                                                                                                                                                                                                                                                                                                                                                                                                                                                                              |                  | ррпп     | <b>~1</b>          | 0            |      |
| Magnesium         ppm         1090         951             Zinc         ppm         1313         1219             Phosphorus         ppm         1066         1028             Barium         ppm         0         0                                                                                                                                                                                                                                                                                                                                                                                                                                                                                                                                                                                                                                                                                                                                                                                                                                                                                                                                                                                                                                                                                                                                                                                                                                                                                                                                                                                                                                                                                                                                                                                                                                                                                                                                                                                                                                                                                                        |                  |          |                    |              |      |
| Zinc         ppm         1313         1219             Phosphorus         ppm         1066         1028             Barium         ppm         0         0                                                                                                                                                                                                                                                                                                                                                                                                                                                                                                                                                                                                                                                                                                                                                                                                                                                                                                                                                                                                                                                                                                                                                                                                                                                                                                                                                                                                                                                                                                                                                                                                                                                                                                                                                                                                                                                                                                                                                                   | Calcium          | ppm      |                    |              | <br> |
| Phosphorus         ppm         1066         1028             Barium         ppm         0         0                                                                                                                                                                                                                                                                                                                                                                                                                                                                                                                                                                                                                                                                                                                                                                                                                                                                                                                                                                                                                                                                                                                                                                                                                                                                                                                                                                                                                                                                                                                                                                                                                                                                                                                                                                                                                                                                                                                                                                                                                          | Magnesium        | ppm      | <b>1090</b>        | <b>951</b>   | <br> |
| Phosphorus         ppm         1066         1028             Barium         ppm         0         0                                                                                                                                                                                                                                                                                                                                                                                                                                                                                                                                                                                                                                                                                                                                                                                                                                                                                                                                                                                                                                                                                                                                                                                                                                                                                                                                                                                                                                                                                                                                                                                                                                                                                                                                                                                                                                                                                                                                                                                                                          | Zinc             | ppm      | <b>1313</b>        | <b>1219</b>  | <br> |
| Barium ppm <b>■0</b> ■0                                                                                                                                                                                                                                                                                                                                                                                                                                                                                                                                                                                                                                                                                                                                                                                                                                                                                                                                                                                                                                                                                                                                                                                                                                                                                                                                                                                                                                                                                                                                                                                                                                                                                                                                                                                                                                                                                                                                                                                                                                                                                                      | Phosphorus       |          | <b>1066</b>        | <b>1</b> 028 | <br> |
| 11                                                                                                                                                                                                                                                                                                                                                                                                                                                                                                                                                                                                                                                                                                                                                                                                                                                                                                                                                                                                                                                                                                                                                                                                                                                                                                                                                                                                                                                                                                                                                                                                                                                                                                                                                                                                                                                                                                                                                                                                                                                                                                                           | Barium           |          |                    |              | <br> |
|                                                                                                                                                                                                                                                                                                                                                                                                                                                                                                                                                                                                                                                                                                                                                                                                                                                                                                                                                                                                                                                                                                                                                                                                                                                                                                                                                                                                                                                                                                                                                                                                                                                                                                                                                                                                                                                                                                                                                                                                                                                                                                                              | Boron            |          |                    |              | <br> |