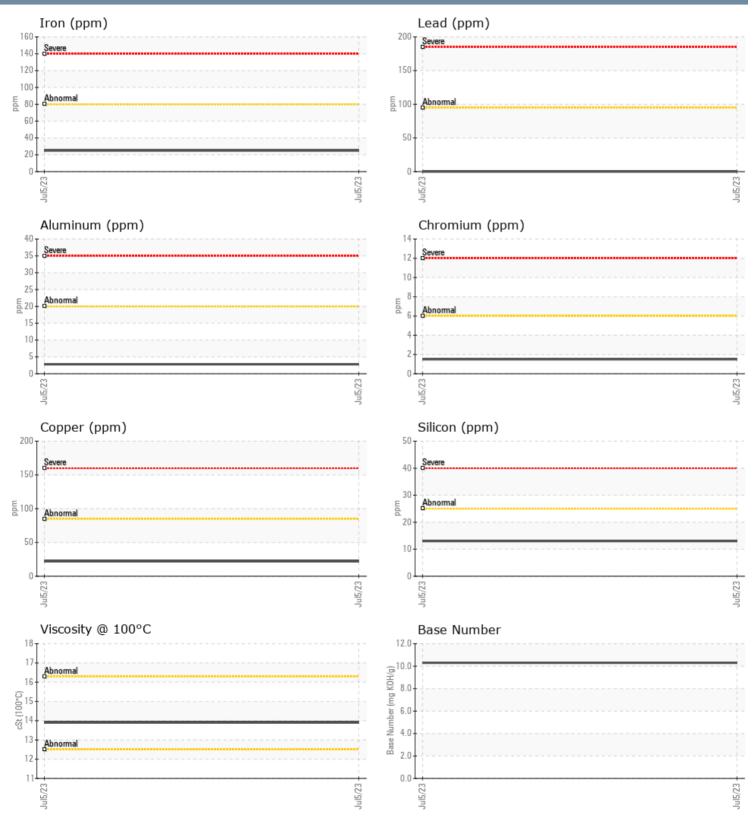

#### Sample No: VPA056546

Oil Type: VOLVO VDS-4.5 Premium Motor Oil 15W40

| Sample Number                                         |                   | VPA056546      |   | <br> |
|-------------------------------------------------------|-------------------|----------------|---|------|
| Sample Date                                           |                   | 05 Jul 2023    |   | <br> |
| Machine Hours                                         |                   | 179            |   | <br> |
| Oil Hours                                             |                   | 0              |   | <br> |
| Oil Changed                                           |                   | Changed        |   | <br> |
| Sample Status                                         |                   | NORMAL         |   | <br> |
|                                                       | _                 | NORMAL         | _ | _    |
| OIL CONDITION                                         |                   |                |   |      |
| Visc @ 100°C                                          | cSt               | 13.9           |   | <br> |
| Base Number (BN)                                      | mg KOH/g          | <b>10.3</b>    |   | <br> |
| Oxidation (PA)                                        | %                 | 57             |   | <br> |
|                                                       |                   |                |   |      |
| CONTAMINATION                                         |                   |                |   |      |
| Soot %                                                | %                 | 0.7            |   | <br> |
| Nitration (PA)                                        | %                 | 53             |   | <br> |
| Sulfation (PA)                                        | %                 | 55             |   | <br> |
| Glycol                                                | %                 | NEG            |   | <br> |
| Fuel                                                  | %                 | <1.0           |   | <br> |
| Silicon                                               | ppm               | <b>1</b> 3     |   | <br> |
| Sodium                                                | ppm               | 4              |   | <br> |
| Potassium                                             | ppm               | 0              |   | <br> |
| WEAR METALS                                           |                   | = 25           |   |      |
| Iron                                                  | ppm               | 25             |   | <br> |
| Copper                                                | ppm               | 22             |   | <br> |
| Lead<br><del>-</del> ·                                | ppm               | 0              |   | <br> |
| Tin                                                   | ppm               | 0              |   | <br> |
| Aluminum                                              | ppm               | 3              |   | <br> |
| Chromium                                              | ppm               | 2              |   | <br> |
| Molybdenum                                            | ppm               | 63             |   | <br> |
| Nickel                                                | ppm               | ∎1             |   | <br> |
| Titanium                                              | ppm               | <b>■</b> <1    |   | <br> |
| Silver                                                | ppm               | 0              |   | <br> |
| Mananaaa                                              | ppm               | ■ <1           |   | <br> |
| Manganese                                             | nnm               | <1             |   | <br> |
| Vanadium                                              | ppm               |                |   |      |
|                                                       | ppm               |                |   |      |
| Vanadium<br>ADDITIVES<br>Calcium                      | ppm               | <b>1295</b>    |   | <br> |
| Vanadium<br>ADDITIVES                                 |                   | ■ 1295<br>1051 |   | <br> |
| Vanadium<br>ADDITIVES<br>Calcium                      | ppm               |                |   |      |
| Vanadium<br>ADDITIVES<br>Calcium<br>Magnesium         | ppm<br>ppm        | 1051           |   | <br> |
| Vanadium<br>ADDITIVES<br>Calcium<br>Magnesium<br>Zinc | ppm<br>ppm<br>ppm | 1051<br>1337   |   | <br> |

#### GRAPHS

Report Id: VP794951 [WUSCAR] 05902010 (Generated: 07/21/2023 12:51:36) Rev: 1

Contact/Location: WILLOW YANARELLA - VP794951