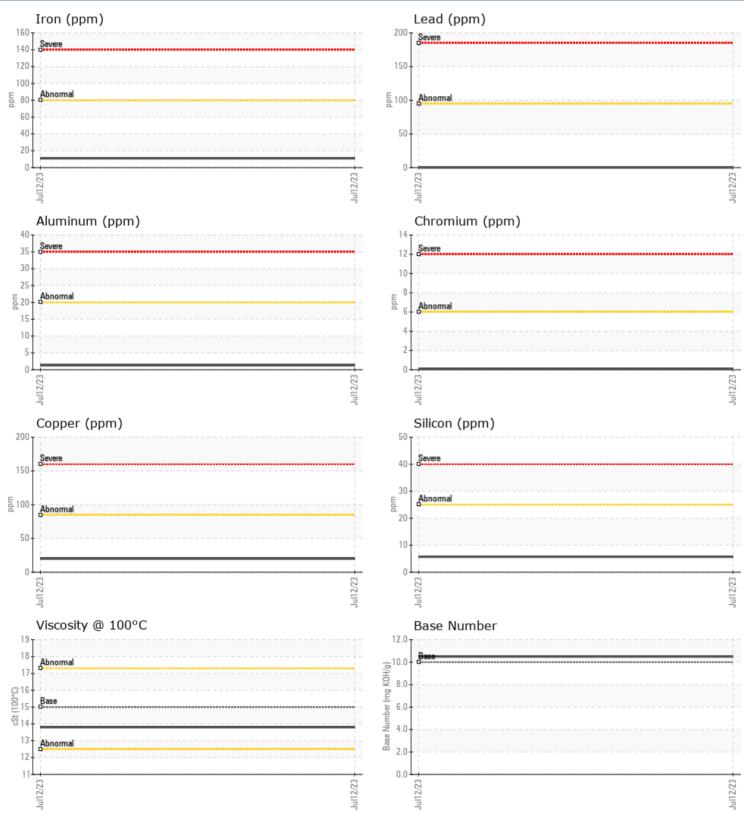

#### SAMPLE INFORMATION VPA044332 Sample Number **DIMILLO`S YACHT SALES** 12 Jul 2023 Sample Date Machine Hours 900 **Oil Hours** 1 Oil Changed Changed NORMAL Sample Status **OIL CONDITION** F: 13.8 Visc @ 100°C cSt Base Number (BN) mg KOH/g 10.5 Oxidation (PA) % 53 CONTAMINATION Soot % % 0.2 % Nitration (PA) 41 Sulfation (PA) % 50 % Glycol NEG Fuel % <1.0 Silicon ppm 6 Sodium 1 ppm Potassium ppm 0 🔲 WEAR METALS 11 Iron ppm 20 Copper ppm Lead ppm 0 Tin 0 ppm Aluminum ppm 1 Chromium **||** < 1 ppm Molybdenum ppm 62 Nickel ■ <1 ppm Titanium ■<1 ppm Silver ppm 0 Manganese **||** <1 ppm Vanadium <1 ppm **ADDITIVES** Calcium 1154 ppm Magnesium 1074 ppm 🔳 1319 Zinc ppm Phosphorus ppm 1083 Barium ppm 0 Boron ppm 0 Depot:

### GRAPHS

Report Id: VPDIMPOR [WUSCAR] 05902011 (Generated: 07/20/2023 15:59:01) Rev: 1

Contact/Location: LANE DEARING - VPDIMPOR