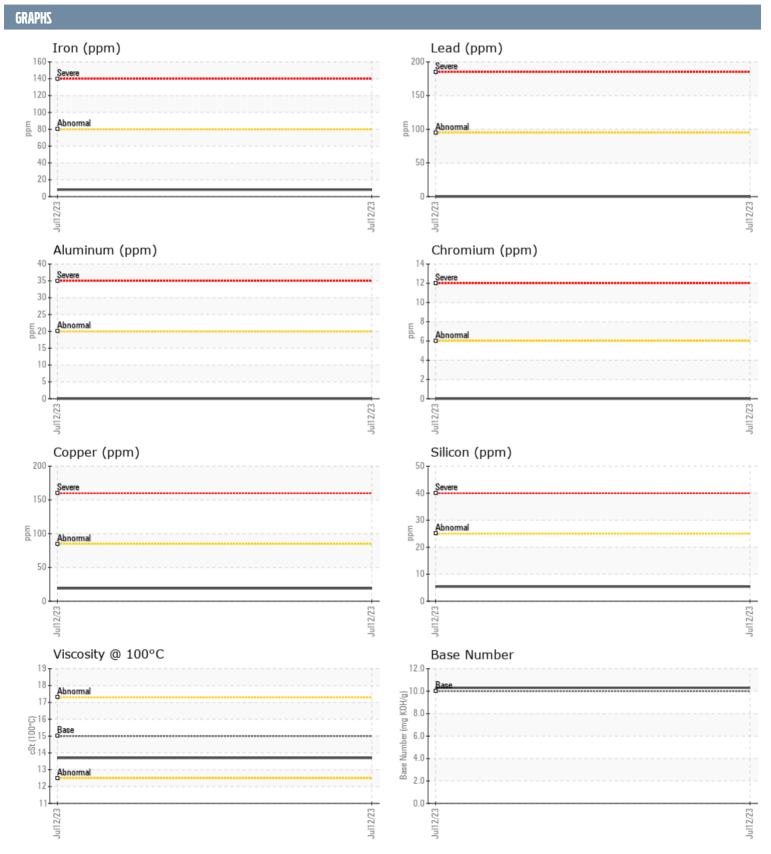

## ANDREW GEMT CB VOLVO PENTA 7008508339 - STARBOARD DIESEL ENGINE

Sample No: VPA044331

Oil Type: VOLVO ULTRA DIESEL ENGINE OIL 15W40 VDS-3

| SAMPLE INFORMAT          | LIUN        |                    |      |  |
|--------------------------|-------------|--------------------|------|--|
| JAPII EE IM OMPIA        | IION        |                    |      |  |
| Sample Number            |             | VPA044331          | <br> |  |
| Sample Date              |             | 12 Jul 2023        | <br> |  |
| Machine Hours            |             | 902                | <br> |  |
| Oil Hours                |             | 1                  | <br> |  |
| Oil Changed              |             | Changed            | <br> |  |
| Sample Status            |             | NORMAL             | <br> |  |
| OIL CONDITION            |             |                    |      |  |
|                          | 0:          |                    |      |  |
| Visc @ 100°C             | cSt         | ■13.7              | <br> |  |
| Base Number (BN)         | mg KOH/g    | <b>■10.3</b>       | <br> |  |
| Oxidation (PA)           | %           | 53                 | <br> |  |
| CONTAMINATION            |             |                    |      |  |
|                          | 0/          | <b>-0.2</b>        |      |  |
| Soot %<br>Nitration (PA) | %           | <b>■</b> 0.2<br>41 | <br> |  |
| , , ,                    |             |                    |      |  |
| Sulfation (PA)           | %           | 50                 | <br> |  |
| Glycol                   | %           | NEG                | <br> |  |
| Fuel                     | %           | <1.0               | <br> |  |
| Silicon                  | ppm         | <b>■</b> 5         | <br> |  |
| Sodium                   | ppm         | <b>2</b>           | <br> |  |
| Potassium                | ppm         | <b>0</b>           | <br> |  |
| WEAR METALS              |             |                    |      |  |
| Iron                     | ppm         | <b>■</b> 8         | <br> |  |
| Copper                   | ppm         | <b>■19</b>         | <br> |  |
| Lead                     | ppm         | ■0                 | <br> |  |
| Tin                      | ppm         | <b>0</b>           | <br> |  |
| Aluminum                 | ppm         | ■0                 | <br> |  |
| Chromium                 | ppm         | 0                  | <br> |  |
| Molybdenum               |             | <b>■60</b>         |      |  |
| Nickel                   | ppm         | <b>■</b> <1        | <br> |  |
| Titanium                 | ppm         | <b>■&lt;1</b>      | <br> |  |
| Silver                   | ppm         | _                  |      |  |
|                          | ppm         | <b>0</b>           |      |  |
| Manganese<br>Vanadium    | ppm         | <b>■</b> <1        | <br> |  |
| vanadium                 | ppm         | <1                 | <br> |  |
| ADDITIVES                |             |                    |      |  |
| Calcium                  | ppm         | <b>1133</b>        | <br> |  |
| Magnesium                | ppm         | ■1063              | <br> |  |
| Zinc                     | ppm         | <b>1299</b>        | <br> |  |
| Phosphorus               | ppm         | ■ 1062             | <br> |  |
| Barium                   | ppm         | <b>□</b> 0         | <br> |  |
| Boron                    | ppm         | <b>0</b>           | <br> |  |
|                          | - P · · · · |                    |      |  |

## Diagnosis

Resample at the next service interval to monitor. All component wear rates are normal. There is no indication of any contamination in the oil. The BN result indicates that there is suitable alkalinity remaining in the oil. The condition of the oil is suitable for further service.