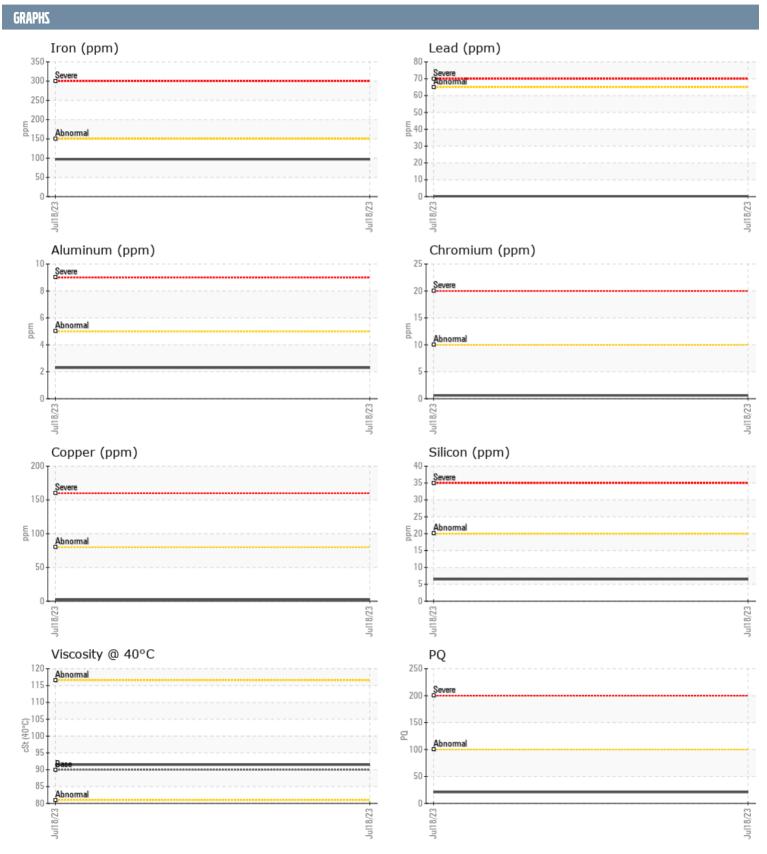

## VOLVO PENTA 3100005311 - STERNDRIVE - PORT GEARBOX

Sample No: VPA046239

**Oil Type:** VOLVO PENTA GL-5 SAE 75W90

| SAMPLE INFORMA | ATION |               |      |  |
|----------------|-------|---------------|------|--|
| Sample Number  |       | VPA046239     | <br> |  |
| Sample Date    |       | 18 Jul 2023   | <br> |  |
| Machine Hours  |       | 90            | <br> |  |
| Oil Hours      |       | 90            | <br> |  |
| Oil Changed    |       | Changed       | <br> |  |
| Sample Status  |       | NORMAL        | <br> |  |
|                |       |               |      |  |
| OIL CONDITION  |       |               |      |  |
| Visc @ 40°C    | cSt   | <b>91.5</b>   | <br> |  |
| CONTAMINATION  |       |               |      |  |
| Silicon        | ppm   | <b>6</b>      | <br> |  |
| Sodium         | ppm   | <b>10</b>     | <br> |  |
| Potassium      | ppm   | <b>16</b>     | <br> |  |
|                | 11    | _             |      |  |
| WEAR METALS    |       |               |      |  |
| PQ             |       | <b>2</b> 1    | <br> |  |
| Iron           | ppm   | <b>■</b> 97   | <br> |  |
| Copper         | ppm   | <b>2</b>      | <br> |  |
| Lead           | ppm   | <b>■</b> <1   | <br> |  |
| Tin            | ppm   | <b></b>       | <br> |  |
| Aluminum       | ppm   | <b>2</b>      | <br> |  |
| Chromium       | ppm   | <b>■&lt;1</b> | <br> |  |
| Molybdenum     | ppm   | <b>■&lt;1</b> | <br> |  |
| Nickel         | ppm   | <b>-&lt;1</b> | <br> |  |
| Titanium       | ppm   | 0             | <br> |  |
| Silver         | ppm   | 0             | <br> |  |
| Manganese      | ppm   | <b>■</b> 9    | <br> |  |
| Vanadium       | ppm   | 0             | <br> |  |
| ADDITIVES      |       |               |      |  |
| Calcium        | ppm   | <b>10</b>     | <br> |  |
| Magnesium      | ppm   | ■967          | <br> |  |
| Zinc           | ppm   | <b>■</b> 0    | <br> |  |
| Phosphorus     | ppm   | <b>1788</b>   | <br> |  |
| Barium         | ppm   | <b>0</b>      | <br> |  |
| Boron          | ppm   | <b>■</b> 594  | <br> |  |
|                | PP.11 |               |      |  |

## Diagnosis

Resample at the next service interval to monitor. All component wear rates are normal. There is no indication of any contamination in the oil. The condition of the oil is acceptable for the time in service.