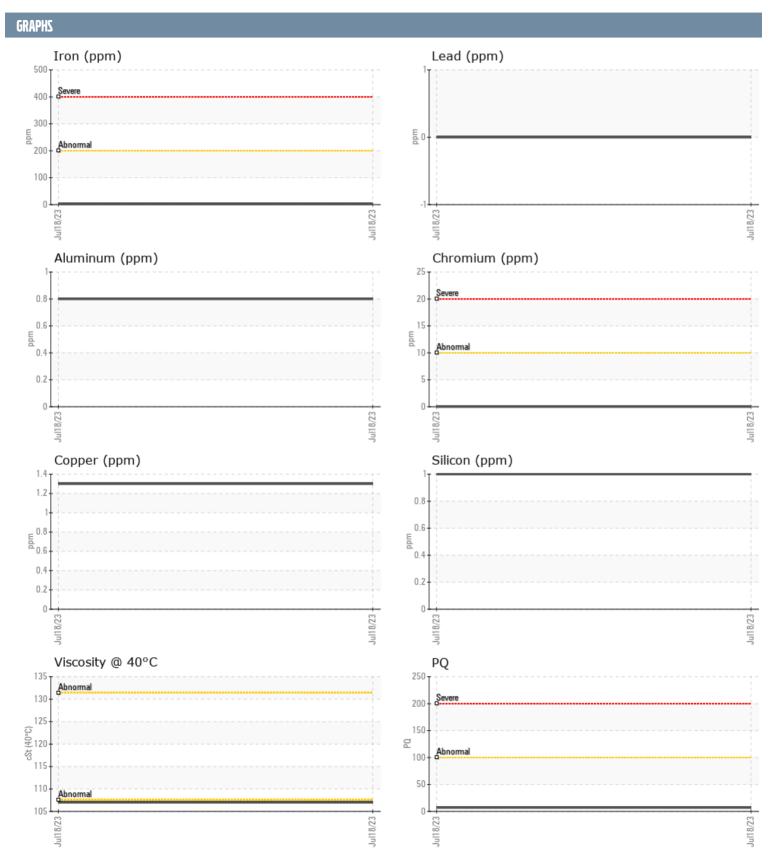

## **VOLVO PENTA 3950001456 - PORT IPS**

Sample No: VPA056400

**Oil Type:** VOLVO API GL-5 SAE 75W90

| SAMPLE INFORM | AATION |             |      |  |
|---------------|--------|-------------|------|--|
| SAMPLE INFURI | MATION |             |      |  |
| Sample Number |        | VPA056400   | <br> |  |
| Sample Date   |        | 18 Jul 2023 | <br> |  |
| Machine Hours |        | 1510        | <br> |  |
| Oil Hours     |        | 0           | <br> |  |
| Oil Changed   |        | Not Changd  | <br> |  |
| Sample Status |        | NORMAL      | <br> |  |
| OIL CONDITION |        |             |      |  |
| Visc @ 40°C   | cSt    | 107.0       | <br> |  |
| CONTAMINATIO  | N      |             |      |  |
| Silicon       | ppm    | 1           | <br> |  |
| Sodium        | ppm    | <b>■</b> 0  | <br> |  |
| Potassium     | ppm    | <b>■</b> <1 | <br> |  |
| WEAR METALS   |        |             |      |  |
| PQ            |        | □7          | <br> |  |
| Iron          | ppm    | 3           | <br> |  |
| Copper        | ppm    | 1           | <br> |  |
| Lead          | ppm    | 0           | <br> |  |
| Tin           | ppm    | 0           | <br> |  |
| Aluminum      | ppm    | <1          | <br> |  |
| Chromium      | ppm    | <b>□</b> 0  | <br> |  |
| Molybdenum    | ppm    | <1          | <br> |  |
| Nickel        | ppm    | ■0          | <br> |  |
| Titanium      | ppm    | 0           | <br> |  |
| Silver        | ppm    | 0           | <br> |  |
| Manganese     | ppm    | <b>■</b> 0  | <br> |  |
| Vanadium      | ppm    | 0           | <br> |  |
| ADDITIVES     |        |             |      |  |
| Calcium       | ppm    | <b>■</b> 4  | <br> |  |
| Magnesium     | ppm    | <1          | <br> |  |
| Zinc          | ppm    | <b>3</b>    | <br> |  |
| Phosphorus    | ppm    | <b>1247</b> | <br> |  |
| Barium        | ppm    | ■0          | <br> |  |
| Boron         | ppm    | <b>331</b>  | <br> |  |
|               |        |             |      |  |

## Diagnosis

No corrective action is recommended at this time. Resample at the next service interval to monitor.All component wear rates are normal. There is no indication of any contamination in the oil. The condition of the oil is acceptable for the time in service.