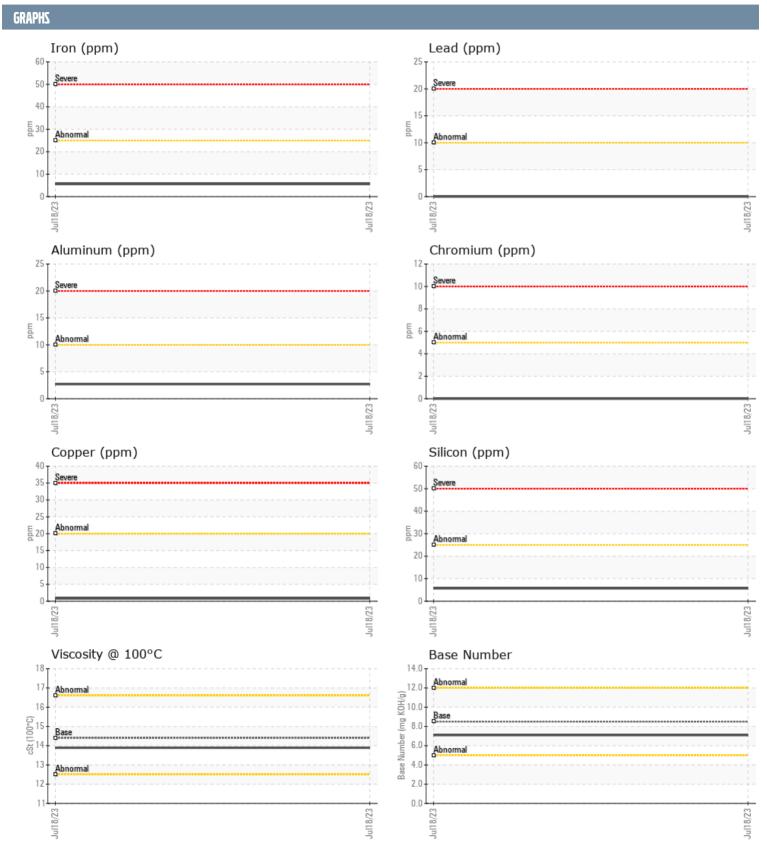

## ONAN E 130506726 - CENTER GENSET

Sample No: VPA056389

Oil Type: DIESEL ENGINE OIL SAE 15W40

| SAMPLE INFORMAT  | TION     |               |      |  |
|------------------|----------|---------------|------|--|
| Sample Number    |          | VPA056389     | <br> |  |
| Sample Date      |          | 18 Jul 2023   | <br> |  |
| Machine Hours    |          | 2419          | <br> |  |
| Oil Hours        |          | 0             | <br> |  |
| Oil Changed      |          | Not Changd    | <br> |  |
| Sample Status    |          | NORMAL        | <br> |  |
| OIL CONDITION    |          |               |      |  |
| OIL CONDITION    |          |               |      |  |
| Visc @ 100°C     | cSt      | ■13.89        | <br> |  |
| Base Number (BN) | mg KOH/g | <b>■7.1</b>   | <br> |  |
| Oxidation (PA)   | %        | 61            | <br> |  |
| CONTAMINATION    |          |               |      |  |
| Soot %           | %        | <b>0.1</b>    | <br> |  |
| Nitration (PA)   | %        | 53            | <br> |  |
| Sulfation (PA)   | %        | 53            | <br> |  |
| Glycol           | %        | NEG           | <br> |  |
| Fuel             | %        | <1.0          | <br> |  |
| Silicon          | ppm      | <b>6</b>      | <br> |  |
| Sodium           | ppm      | <b>■</b> <1   | <br> |  |
| Potassium        | ppm      | ■3            | <br> |  |
| WEADMETALC       |          |               |      |  |
| WEAR METALS      |          |               |      |  |
| Iron             | ppm      | <b>6</b>      | <br> |  |
| Copper           | ppm      | <b>■&lt;1</b> | <br> |  |
| Lead             | ppm      | <b>0</b>      | <br> |  |
| Tin              | ppm      | <b>■</b> 0    | <br> |  |
| Aluminum         | ppm      | ■3            | <br> |  |
| Chromium         | ppm      | <b>■</b> 0    | <br> |  |
| Molybdenum       | ppm      | <b>■&lt;1</b> | <br> |  |
| Nickel           | ppm      | ■0            | <br> |  |
| Titanium         | ppm      | ■0            | <br> |  |
| Silver           | ppm      | <b>■</b> 0    | <br> |  |
| Manganese        | ppm      | ■0            | <br> |  |
| Vanadium         | ppm      | 0             | <br> |  |
| ADDITIVES        |          |               |      |  |
| Calcium          | ppm      | ■1944         | <br> |  |
| Magnesium        | ppm      | <b>□</b> 76   | <br> |  |
| Zinc             | ppm      | <b>1046</b>   | <br> |  |
| Phosphorus       | ppm      | <b>■</b> 876  | <br> |  |
| Barium           | ppm      | ■0            | <br> |  |
| Boron            | ppm      | <b>200</b>    | <br> |  |
|                  |          |               |      |  |

## Diagnosis

No corrective action is recommended at this time. Resample at the next service interval to monitor.All component wear rates are normal. There is no indication of any contamination in the oil. The BN result indicates that there is suitable alkalinity remaining in the oil. The condition of the oil is acceptable for the time in service.