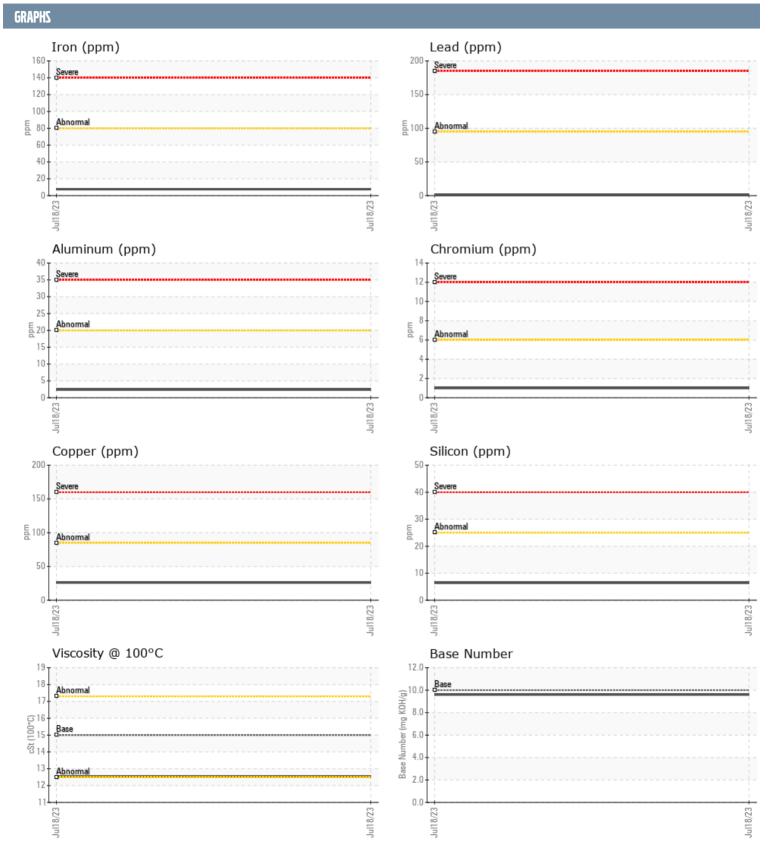

## **VOLVO PENTA 7011299786 - STARBOARD DIESEL ENGINE**

Sample No: VPA056399

Oil Type: VOLVO ULTRA DIESEL ENGINE OIL 15W40 VDS-3

| SAMPLE INFORMAT  | TION     |              |      |  |
|------------------|----------|--------------|------|--|
|                  | IION     |              |      |  |
| Sample Number    |          | VPA056399    | <br> |  |
| Sample Date      |          | 18 Jul 2023  | <br> |  |
| Machine Hours    |          | 1510         | <br> |  |
| Oil Hours        |          | 0            | <br> |  |
| Oil Changed      |          | Not Changd   | <br> |  |
| Sample Status    |          | NORMAL       | <br> |  |
| OIL CONDITION    |          |              |      |  |
| Visc @ 100°C     | cSt      | <b>12.55</b> | <br> |  |
| Base Number (BN) | mg KOH/g | ■9.6         | <br> |  |
| Oxidation (PA)   | %        | 55           | <br> |  |
|                  |          |              |      |  |
| CONTAMINATION    |          |              |      |  |
| Soot %           | %        | ■0.4         | <br> |  |
| Nitration (PA)   | %        | 55           | <br> |  |
| Sulfation (PA)   | %        | 53           | <br> |  |
| Glycol           | %        | NEG          | <br> |  |
| Fuel             | %        | <1.0         | <br> |  |
| Silicon          | ppm      | <b>6</b>     | <br> |  |
| Sodium           | ppm      | <b>0</b>     | <br> |  |
| Potassium        | ppm      | <b>1</b>     | <br> |  |
| WEAR METALS      |          |              |      |  |
| Iron             | ppm      | <b>■</b> 8   | <br> |  |
| Copper           | ppm      | <b>26</b>    | <br> |  |
| Lead             | ppm      | <b>■</b> <1  | <br> |  |
| Tin              | ppm      | ■ < 1        | <br> |  |
| Aluminum         | ppm      | <b>2</b>     | <br> |  |
| Chromium         | ppm      | <b>1</b>     | <br> |  |
| Molybdenum       | ppm      | <b>■</b> 57  | <br> |  |
| Nickel           | ppm      | <b>■</b> <1  | <br> |  |
| Titanium         |          | ■0           | <br> |  |
| Silver           | ppm      | <b>0</b>     | <br> |  |
| Manganese        | ppm      | <b>■</b> <1  | <br> |  |
| Vanadium         | ppm      | 0            | <br> |  |
|                  | PPIII    |              |      |  |
| ADDITIODA        |          |              |      |  |
| Calcium          | ppm      | <b>1154</b>  | <br> |  |
| Magnesium        | ppm      | ■863         | <br> |  |
| Zinc             | ppm      | <b>1205</b>  | <br> |  |
| Phosphorus       | ppm      | <b>1020</b>  | <br> |  |
| Barium           | ppm      | <b>■</b> 0   | <br> |  |
| Boron            | ppm      | <b>3</b>     | <br> |  |
|                  |          |              |      |  |

## Diagnosis

No corrective action is recommended at this time. Resample at the next service interval to monitor.All component wear rates are normal. There is no indication of any contamination in the oil. The BN result indicates that there is suitable alkalinity remaining in the oil. The condition of the oil is acceptable for the time in service.