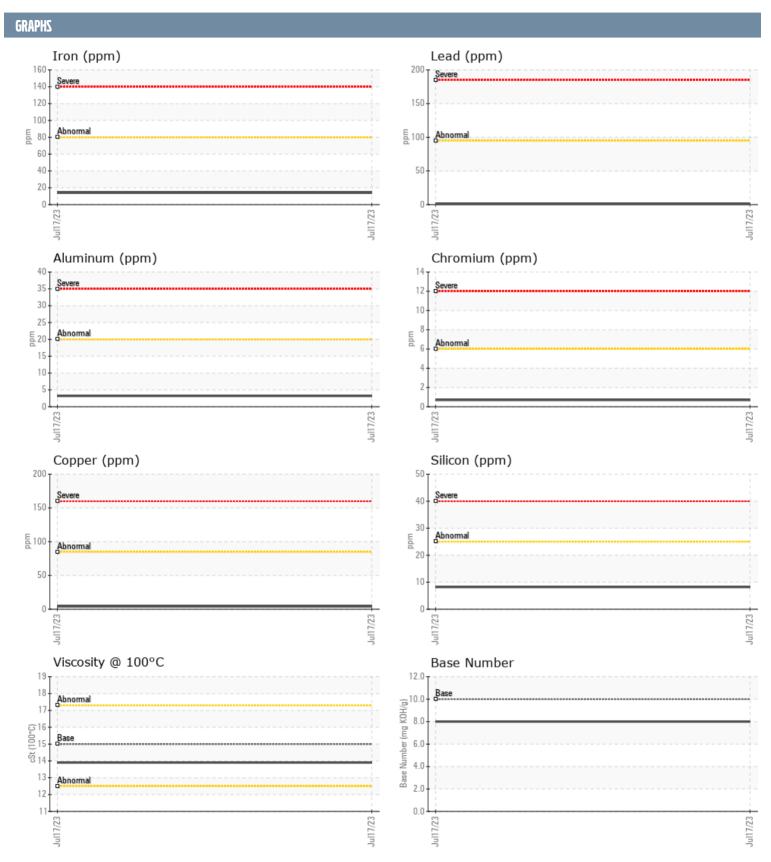

## DAVID JOHNSON VOLVO PENTA 2006003059 - STARBOARD DIESEL ENGINE

Sample No: VPA056806

Oil Type: VOLVO ULTRA DIESEL ENGINE OIL 15W40 VDS-3

| SAMPLE INFORMAT  | TION     |              |      |  |
|------------------|----------|--------------|------|--|
|                  |          |              |      |  |
| Sample Number    |          | VPA056806    | <br> |  |
| Sample Date      |          | 17 Jul 2023  | <br> |  |
| Machine Hours    |          | 1207         | <br> |  |
| Oil Hours        |          | 70           | <br> |  |
| Oil Changed      |          | Not Changd   | <br> |  |
| Sample Status    |          | NORMAL       | <br> |  |
| OIL CONDITION    |          |              |      |  |
| Visc @ 100°C     | cSt      | <b>13.9</b>  | <br> |  |
| Base Number (BN) |          | 8.0          | <br> |  |
| , ,              | mg KOH/g | _            |      |  |
| Oxidation (PA)   | %        | 62           | <br> |  |
| CONTAMINATION    |          |              |      |  |
| Soot %           | %        | <b>■</b> 0.2 | <br> |  |
| Nitration (PA)   | %        | 53           | <br> |  |
| Sulfation (PA)   | %        | 59           | <br> |  |
| Glycol           | %        | NEG          | <br> |  |
| Fuel             | %        | <1.0         | <br> |  |
|                  |          |              |      |  |
| Silicon          | ppm      | <b>8</b>     | <br> |  |
| Sodium           | ppm      | <b>1</b>     | <br> |  |
| Potassium        | ppm      | <b>■</b> 3   | <br> |  |
| WEAR METALS      |          |              |      |  |
| Iron             | ppm      | <b>14</b>    | <br> |  |
| Copper           | ppm      | <b>4</b>     | <br> |  |
| Lead             | ppm      | <b>1</b>     | <br> |  |
| Tin              | ppm      | <b>□</b> <1  | <br> |  |
| Aluminum         | ppm      | ■3           | <br> |  |
| Chromium         | ppm      | <b>a</b> <1  | <br> |  |
| Molybdenum       |          | <b>■89</b>   | <br> |  |
| Nickel           | ppm      | _            |      |  |
|                  | ppm      | <b>□</b> <1  |      |  |
| Titanium         | ppm      | <b>■</b> <1  | <br> |  |
| Silver           | ppm      | <b>2</b>     | <br> |  |
| Manganese        | ppm      | <b>■</b> <1  | <br> |  |
| Vanadium         | ppm      | <1           | <br> |  |
| ADDITIVES        |          |              |      |  |
| Calcium          | ppm      | <b>1555</b>  | <br> |  |
| Magnesium        | ppm      | <b>455</b>   | <br> |  |
| Zinc             | ppm      | <b>1294</b>  | <br> |  |
| Phosphorus       | ppm      | <b>1038</b>  | <br> |  |
| Barium           | ppm      | <b>■</b> 0   | <br> |  |
| Boron            | ppm      | 427          | <br> |  |
| 201011           | 77111    | 761          |      |  |

## Diagnosis

Resample at the next service interval to monitor. All component wear rates are normal. There is no indication of any contamination in the oil. The BN result indicates that there is suitable alkalinity remaining in the oil. The condition of the oil is acceptable for the time in service.