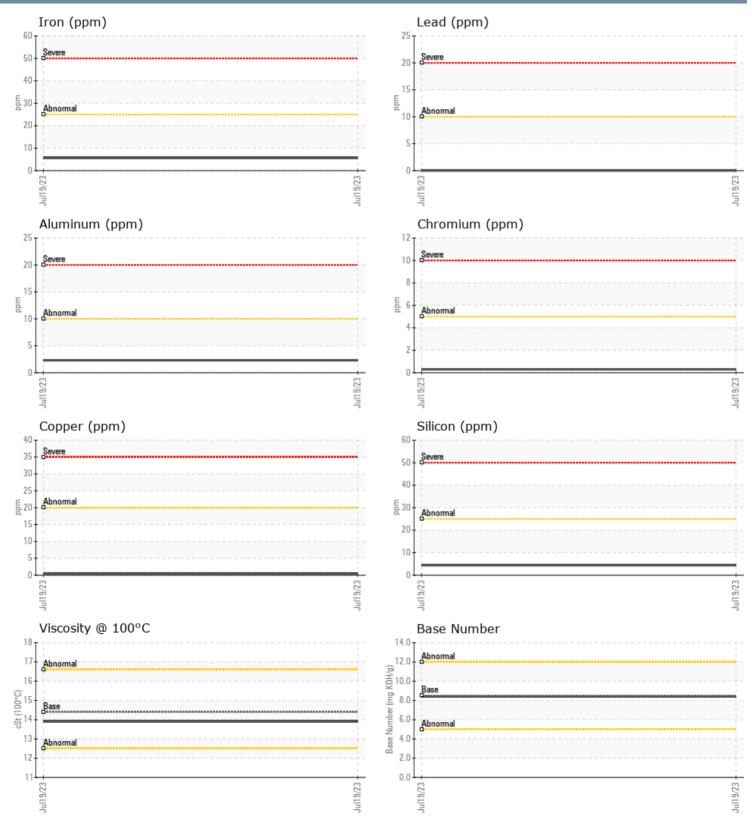

### C150803577 - GENSET

Sample No: VPA057000

Oil Type: DIESEL ENGINE OIL SAE 15W40

| Sample Number    |          | VPA057000    | <br> |  |
|------------------|----------|--------------|------|--|
| Sample Date      |          | 19 Jul 2023  | <br> |  |
| Machine Hours    |          | 0            | <br> |  |
| Oil Hours        |          | 0            | <br> |  |
| Oil Changed      |          | N/A          | <br> |  |
| Sample Status    |          | NORMAL       | <br> |  |
| OIL CONDITION    |          |              |      |  |
| Visc @ 100°C     | cSt      | <b>13.9</b>  | <br> |  |
| Base Number (BN) | mg KOH/g | 8.4          | <br> |  |
| Oxidation (PA)   | %        | 58           | <br> |  |
| CONTAMINATION    |          |              |      |  |
| Soot %           | %        | 0.1          | <br> |  |
| Nitration (PA)   | %        | 41           | <br> |  |
| Sulfation (PA)   | %        | 55           | <br> |  |
| Glycol           | %        | NEG          | <br> |  |
| Fuel             | %        | <1.0         | <br> |  |
| Silicon          | ppm      | 4            | <br> |  |
| Sodium           | ppm      | 2            | <br> |  |
| Potassium        | ppm      | <b>□</b> <1  | <br> |  |
| WEAR METALS      |          |              |      |  |
| Iron             | ppm      | 6            | <br> |  |
| Copper           | ppm      | <b>  </b> <1 | <br> |  |
| Lead             | ppm      | 0            | <br> |  |
| Tin              | ppm      | 0            | <br> |  |
| Aluminum         | ppm      | 2            | <br> |  |
| Chromium         | ppm      | <b>  </b> <1 | <br> |  |
| Molybdenum       | ppm      | 78           | <br> |  |
| Nickel           | ppm      | 0            | <br> |  |
| Titanium         | ppm      | <b>■</b> <1  | <br> |  |
| Silver           | ppm      | 0            | <br> |  |
| Manganese        | ppm      | ■<1          | <br> |  |
| Vanadium         | ppm      | 0            | <br> |  |
| ADDITIVES        |          |              |      |  |
| Calcium          | ppm      | 1409         | <br> |  |
| Magnesium        | ppm      | <b>492</b>   | <br> |  |
| Zinc             | ppm      | <b>1312</b>  | <br> |  |
| Phosphorus       | ppm      | <b>1064</b>  | <br> |  |
|                  | ppm      | 0            | <br> |  |
| Barium           | ppin     |              |      |  |

#### Diagnosis

Resample at the next service interval to monitor.All component wear rates are normal. There is no indication of any contamination in the oil. The BN result indicates that there is suitable alkalinity remaining in the oil. The condition of the oil is acceptable for the time in service.

#### GRAPHS

Report Id: VPADVNAP [WUSCAR] 05903141 (Generated: 07/21/2023 15:14:59) Rev: 1

Contact/Location: KEITH SPICER - VPADVNAP