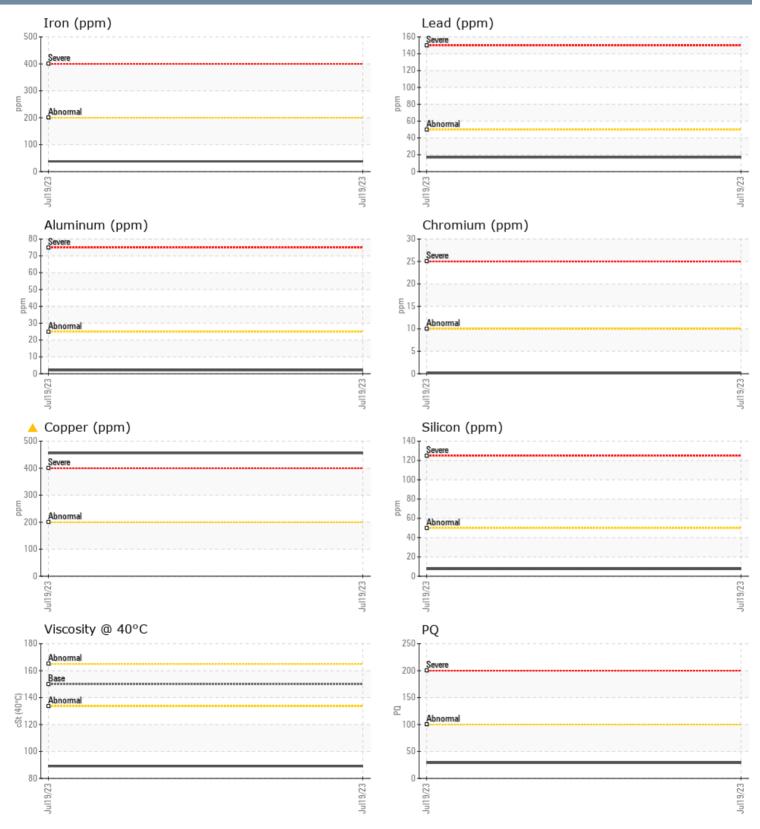

## SAMPLE INFORMATION

| Sample Number |       | VPA045619     | <br> |  |
|---------------|-------|---------------|------|--|
| Sample Date   |       | 19 Jul 2023   | <br> |  |
| Machine Hours |       | 748           | <br> |  |
| Oil Hours     |       | 0             | <br> |  |
| Oil Changed   |       | N/A           | <br> |  |
| Sample Status |       | ABNORMAL      | <br> |  |
|               |       |               |      |  |
| OIL CONDITION |       |               |      |  |
| Visc @ 40°C   | cSt   | 89.1          | <br> |  |
| CONTAMINATION |       |               |      |  |
| Silicon       | ppm   | 8             | <br> |  |
| Sodium        | ppm   | 18            | <br> |  |
| Potassium     | ppm   | 5             | <br> |  |
|               | PP''' |               |      |  |
| WEAR METALS   |       |               |      |  |
| PQ            |       | 29            | <br> |  |
| Iron          | ppm   | 38            | <br> |  |
| Copper        | ppm   | <b>456</b>    | <br> |  |
| Lead          | ppm   | <b>17</b>     | <br> |  |
| Tin           | ppm   | 2             | <br> |  |
| Aluminum      | ppm   | 2             | <br> |  |
| Chromium      | ppm   | <b>&lt;</b> 1 | <br> |  |
| Molybdenum    | ppm   | <b>11</b>     | <br> |  |
| Nickel        | ppm   | <b></b> <1    | <br> |  |
| Titanium      | ppm   | <b></b> <1    | <br> |  |
| Silver        | ppm   | 0             | <br> |  |
| Manganese     | ppm   | <b></b> <1    | <br> |  |
| Vanadium      | ppm   | <1            | <br> |  |
| ADDITIVES     |       |               |      |  |
| Calcium       | ppm   | 3158          | <br> |  |
| Magnesium     | ppm   | <b>6</b> 1    | <br> |  |
| Zinc          | ppm   | 875           | <br> |  |
| Phosphorus    | ppm   | 892           | <br> |  |
| Barium        | ppm   | 0             | <br> |  |
|               |       |               |      |  |

### Diagnosis

No corrective action is recommended at this time. We recommend an early resample to monitor this condition.The copper level is abnormal. Clutch disc wear or oil cooler leaching indicated. There is no indication of any contamination in the oil. The condition of the oil is acceptable for the time in service.

#### GRAPHS

Report Id: VPADVNAP [WUSCAR] 05903494 (Generated: 07/24/2023 13:57:12) Rev: 1

Contact/Location: KEITH SPICER - VPADVNAP