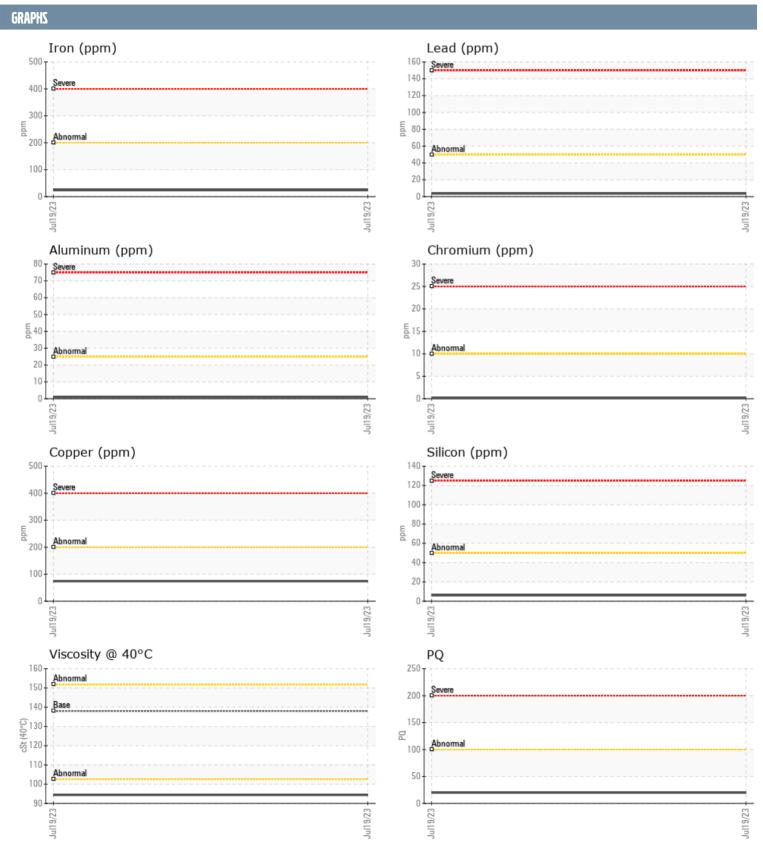

## 20244256 - INBOARD - PORT GEARBOX

Sample No: VPA056982

**Oil Type:** DIESEL ENGINE OIL SAE 40

| SAMPLE INFORMA | ATION |               |      |  |
|----------------|-------|---------------|------|--|
| Sample Number  |       | VPA056982     | <br> |  |
| Sample Date    |       | 19 Jul 2023   | <br> |  |
| Machine Hours  |       | 746           | <br> |  |
| Oil Hours      |       | 0             | <br> |  |
| Oil Changed    |       | N/A           | <br> |  |
| Sample Status  |       | NORMAL        | <br> |  |
|                |       |               |      |  |
| OIL CONDITION  |       |               |      |  |
| Visc @ 40°C    | cSt   | ■94.4         | <br> |  |
| CONTAMINATION  |       |               |      |  |
| Silicon        | ppm   | <b>6</b>      | <br> |  |
| Sodium         | ppm   | <b>4</b>      | <br> |  |
| Potassium      | ppm   | ■0            | <br> |  |
|                | 1.1.  |               |      |  |
| WEAR METALS    |       |               |      |  |
| PQ             |       | <b>20</b>     | <br> |  |
| Iron           | ppm   | <b>24</b>     | <br> |  |
| Copper         | ppm   | <b>74</b>     | <br> |  |
| Lead           | ppm   | <b>4</b>      | <br> |  |
| Tin            | ppm   | <b>■&lt;1</b> | <br> |  |
| Aluminum       | ppm   | <b>■&lt;1</b> | <br> |  |
| Chromium       | ppm   | <b>■&lt;1</b> | <br> |  |
| Molybdenum     | ppm   | <b>■</b> 50   | <br> |  |
| Nickel         | ppm   | <b>0</b>      | <br> |  |
| Titanium       | ppm   | <b>■&lt;1</b> | <br> |  |
| Silver         | ppm   | 0             | <br> |  |
| Manganese      | ppm   | <b>■&lt;1</b> | <br> |  |
| Vanadium       | ppm   | <1            | <br> |  |
| ADDITIVES      |       |               |      |  |
| Calcium        | ppm   | ■2829         | <br> |  |
| Magnesium      | ppm   | <b>145</b>    | <br> |  |
| Zinc           | ppm   | ■966          | <br> |  |
| Phosphorus     | ppm   | ■891          | <br> |  |
| Barium         | ppm   | ■0            | <br> |  |
| Boron          | ppm   | <b>17</b>     | <br> |  |
|                | PP    |               |      |  |

## Diagnosis

Resample at the next service interval to monitor. All component wear rates are normal. There is no indication of any contamination in the oil. The condition of the oil is acceptable for the time in service.