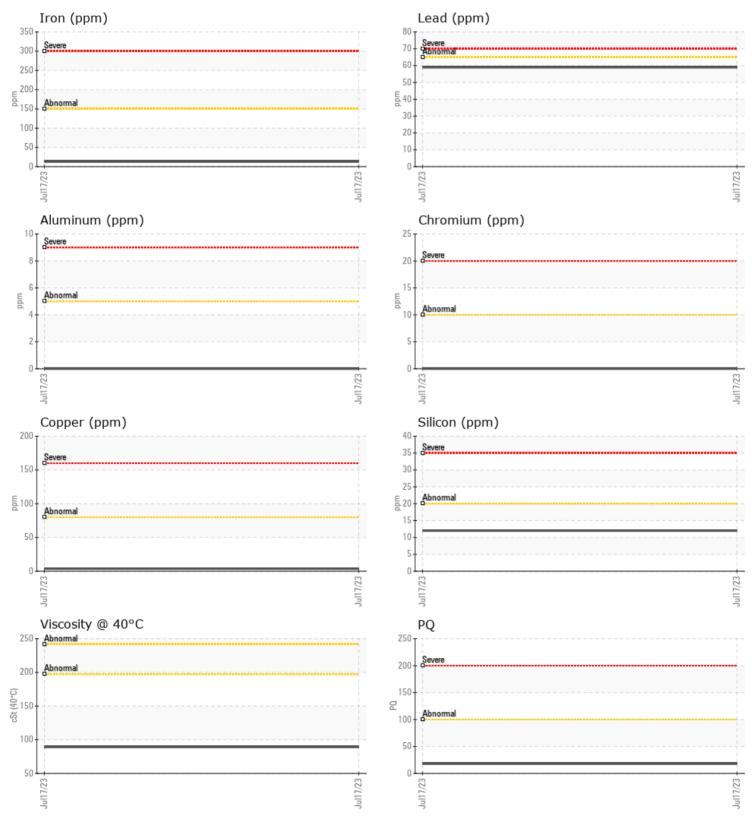

#### SAMPLE INFORMATION

|               |     |             |  |  |  | 1                                                                           |
|---------------|-----|-------------|--|--|--|-----------------------------------------------------------------------------|
| Sample Number |     | VPA055773   |  |  |  | Endor Marine LLC - Coastal Marine - 152124                                  |
| Sample Date   |     | 17 Jul 2023 |  |  |  | 4300 11th Ave. NW                                                           |
| Machine Hours |     | 5489        |  |  |  | SEATTLE, WA                                                                 |
| Oil Hours     |     | 0           |  |  |  | US 98107                                                                    |
| Oil Changed   |     | Not Changd  |  |  |  |                                                                             |
| Sample Status |     | NORMAL      |  |  |  | Contact: WILLOW YANARELLA                                                   |
|               |     |             |  |  |  | service@coastalmarineengine.com                                             |
| OIL CONDITION |     |             |  |  |  | T: (206)784-3703                                                            |
| Visc @ 40°C   | cSt | 89.2        |  |  |  | F: (206)784-8823                                                            |
| CONTAMINATION | N   |             |  |  |  | Diagnosis                                                                   |
|               |     |             |  |  |  | Resample at the next service interval                                       |
| Silicon       | ppm | <b>1</b> 2  |  |  |  | to monitor.All component wear rates<br>are normal. The wear metal levels do |
| Sodium        | ppm | 3           |  |  |  |                                                                             |
| Potassium     | ppm | 0           |  |  |  | not reflect any damage. There is no                                         |
| WEAR METALS   |     |             |  |  |  | indication of any contamination in                                          |
| WEAR METALS   |     |             |  |  |  | the oil. The condition of the oil is                                        |
| PQ            |     | 18          |  |  |  | acceptable for the time in service.                                         |
| Iron          | ppm | 13          |  |  |  |                                                                             |
| Copper        | ppm | <b>4</b>    |  |  |  |                                                                             |
| Lead          | ppm | 59          |  |  |  |                                                                             |
| Tin           | ppm | ■ <1        |  |  |  |                                                                             |
| Aluminum      | ppm | 0           |  |  |  |                                                                             |
| Chromium      | ppm | 0           |  |  |  |                                                                             |
| Molybdenum    | ppm | 49          |  |  |  |                                                                             |
| Nickel        | ppm | 0           |  |  |  |                                                                             |
| Titanium      | ppm | <1          |  |  |  |                                                                             |
| Silver        | ppm | 0           |  |  |  |                                                                             |
| Manganese     | ppm | <1          |  |  |  |                                                                             |
| Vanadium      | ppm | <1          |  |  |  |                                                                             |
| ADDITIVES     |     |             |  |  |  |                                                                             |
| Calcium       | ppm | 3772        |  |  |  |                                                                             |
| Magnesium     | ppm | 20          |  |  |  |                                                                             |
| Zinc          | ppm | 1178        |  |  |  |                                                                             |
| Phosphorus    | ppm | 1047        |  |  |  |                                                                             |
| Barium        | ppm | 0           |  |  |  |                                                                             |
| Boron         | ppm | 498         |  |  |  |                                                                             |
|               |     |             |  |  |  |                                                                             |

#### GRAPHS

Report Id: VP794951 [WUSCAR] 05903496 (Generated: 07/24/2023 15:50:11) Rev: 1

Contact/Location: WILLOW YANARELLA - VP794951