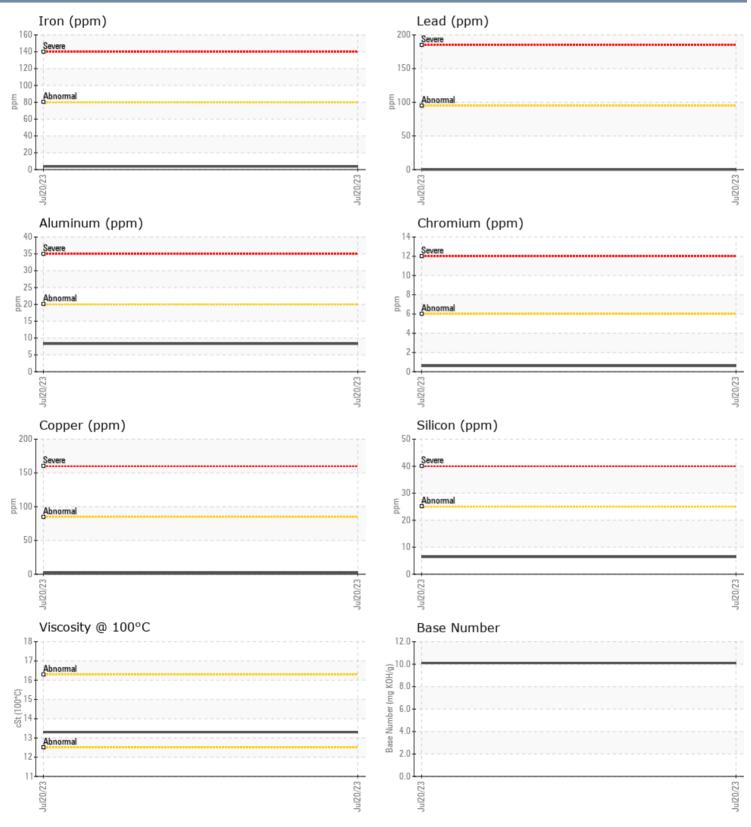

#### SAMPLE INFORMATION VPA056079 Sample Number 20 Jul 2023 Sample Date Machine Hours 93 0 **Oil Hours** Oil Changed Not Changd NORMAL Sample Status **OIL CONDITION** 13.3 Visc @ 100°C cSt Base Number (BN) mg KOH/g 10.1 Oxidation (PA) % 53 CONTAMINATION Soot % % 0.1 % Nitration (PA) 38 Sulfation (PA) % 50 % Glycol NEG Fuel % <1.0 Silicon ppm 6 Sodium 1 🔲 ppm Potassium ppm **||** <1 WEAR METALS Iron ppm 4 2 Copper ppm Lead ppm 0 Tin ■ <1 ppm Aluminum 8 ppm Chromium **||** < 1 ppm Molybdenum 64 ppm Nickel 0 ppm Titanium **||** <1 ppm Silver ppm 2 Manganese **||** <1 ppm Vanadium <1 ppm **ADDITIVES** Calcium 1192 ppm 984 Magnesium ppm Zinc ppm 1331 Phosphorus ppm 1083 Barium ppm 0 🔲 Boron ppm 37

#### GRAPHS

Report Id: VP151520 [WUSCAR] 05904031 (Generated: 07/25/2023 19:07:05) Rev: 1

Contact/Location: WALTER CLARK - VP151520