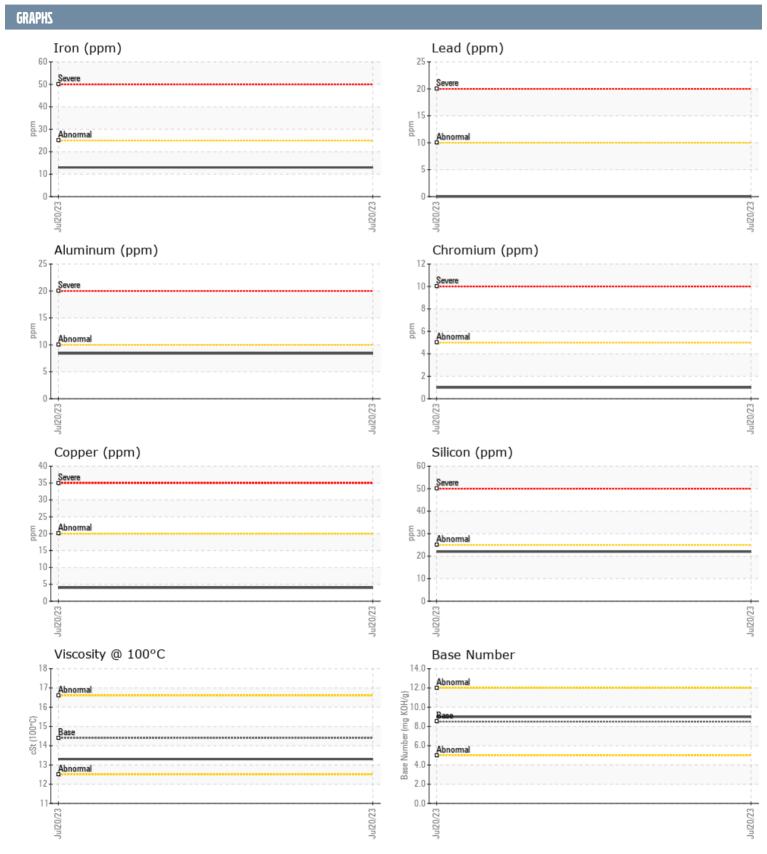

## FISCHER PANDA 2105377 - GENSET

Sample No: VPA056081

Oil Type: DIESEL ENGINE OIL SAE 15W40

| SAMPLE INFORMAT  | TION     |             |      |  |
|------------------|----------|-------------|------|--|
| Sample Number    |          | VPA056081   | <br> |  |
| Sample Date      |          | 20 Jul 2023 | <br> |  |
| Machine Hours    |          | 66          |      |  |
| Oil Hours        |          |             |      |  |
|                  |          | 0           | <br> |  |
| Oil Changed      |          | Not Changd  | <br> |  |
| Sample Status    |          | NORMAL      | <br> |  |
| OIL CONDITION    |          |             |      |  |
| Visc @ 100°C     | cSt      | <b>13.3</b> | <br> |  |
| Base Number (BN) | mg KOH/g | ■9.0        | <br> |  |
| Oxidation (PA)   | %        | 41          | <br> |  |
| CONTAMINATION    |          |             |      |  |
| Soot %           | %        | 0.1         | <br> |  |
| Nitration (PA)   | %        | 47          | <br> |  |
|                  |          | 41          |      |  |
| Sulfation (PA)   | %        |             | <br> |  |
| Glycol           | %        | NEG         | <br> |  |
| Fuel             | %        | <1.0        | <br> |  |
| Silicon          | ppm      | <b>22</b>   | <br> |  |
| Sodium           | ppm      | ■2          | <br> |  |
| Potassium        | ppm      | <b>■</b> 0  | <br> |  |
| WEAR METALS      |          |             |      |  |
| Iron             | ppm      | <b>■13</b>  | <br> |  |
| Copper           | ppm      | <b>4</b>    | <br> |  |
| Lead             | ppm      | ■0          | <br> |  |
| Tin              | ppm      | <b>□</b> <1 | <br> |  |
| Aluminum         | ppm      | ■8          | <br> |  |
| Chromium         | ppm      | 1           | <br> |  |
| Molybdenum       |          | <b>■</b> 59 | <br> |  |
| Nickel           | ppm      | <b>■</b> 0  | <br> |  |
|                  | ppm      | _           |      |  |
| Titanium         | ppm      | <b>1</b> <1 | <br> |  |
| Silver           | ppm      | <b>0</b>    | <br> |  |
| Manganese        | ppm      | <b></b>     | <br> |  |
| Vanadium         | ppm      | <1          | <br> |  |
| ADDITIODA        |          |             |      |  |
| Calcium          | ppm      | <b>1265</b> | <br> |  |
| Magnesium        | ppm      | <b>1029</b> | <br> |  |
| Zinc             | ppm      | <b>1291</b> | <br> |  |
| Phosphorus       | ppm      | <b>1054</b> | <br> |  |
| Barium           | ppm      | ■0          | <br> |  |
| Boron            | ppm      | ■0          | <br> |  |
|                  |          |             |      |  |